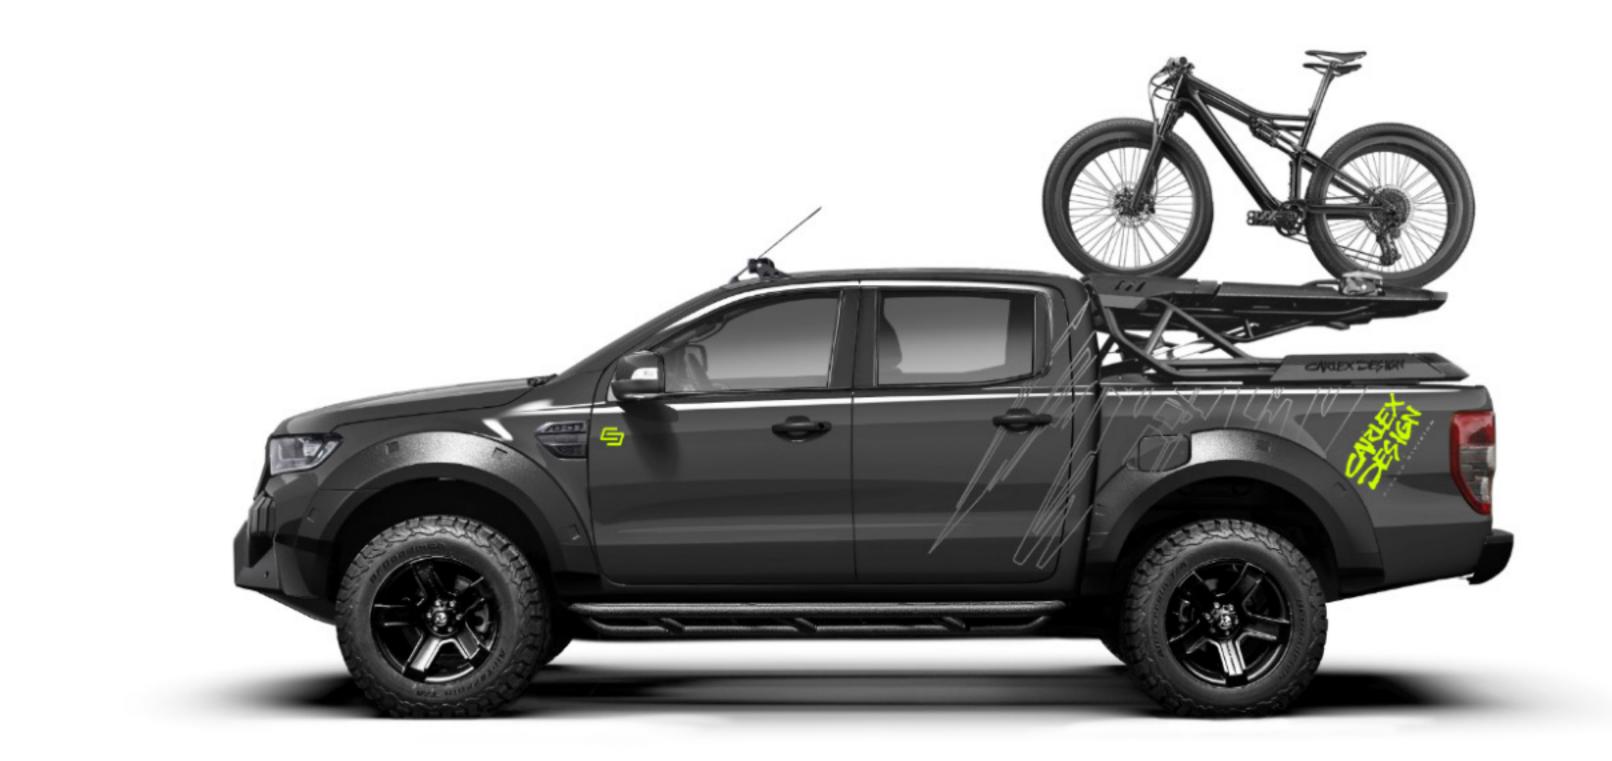

# STYLERACK

- A bike carrier with an electric lifting system.
- / rack chassis made of carbon steel (high durability seamless pipes)
- / aluminium covers
- / central linear actuator
- / 12 V electrical wiring
- / remote control

#### / Carlex Design StyleRack

equipped with an electric lifting system can be complemented with Thule 598 bike rack