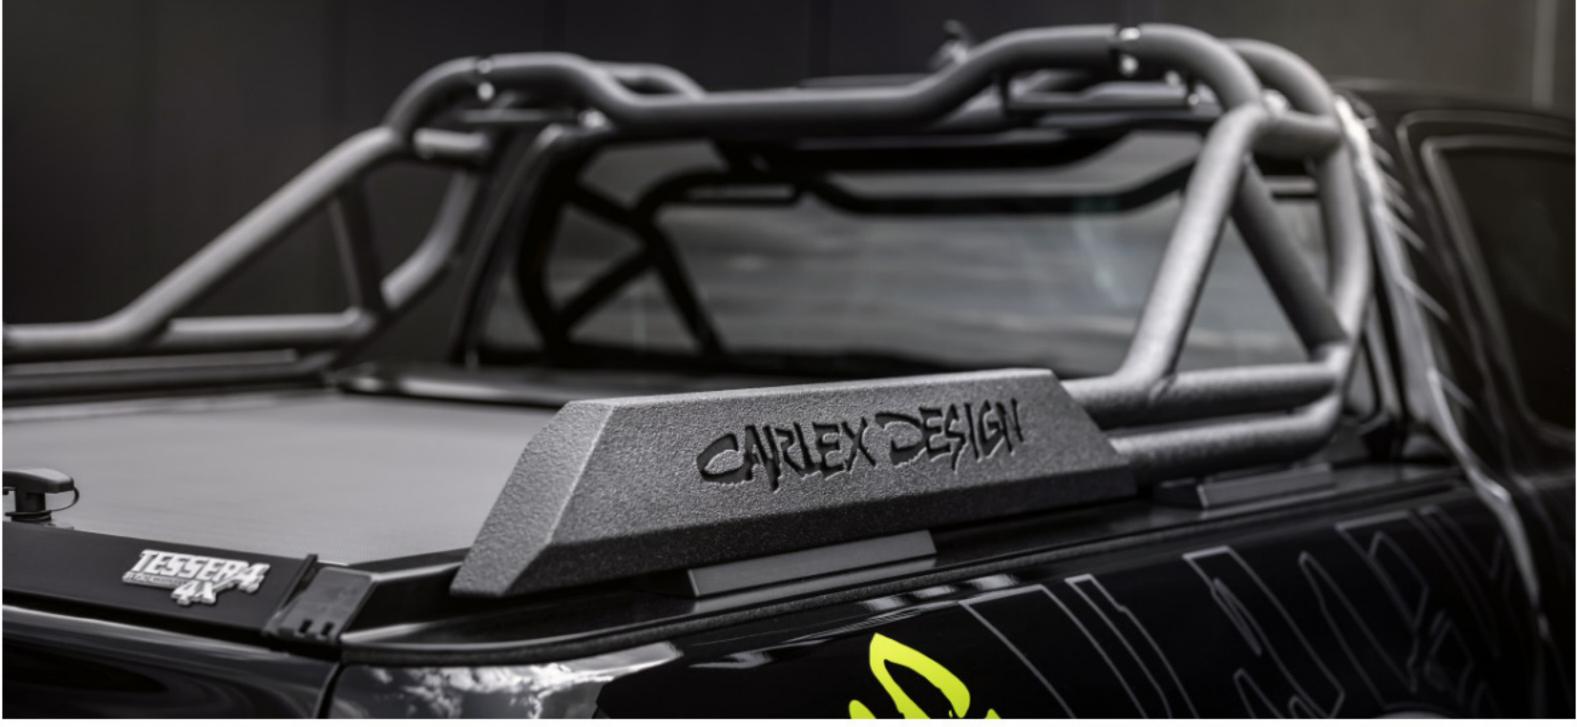

# STYLEBAR EXTREME

- Our tough steel truck bed cover will give your pickup an off-road look.
- / compatible with Tessera 4x4 model SOT1319 ROLL roller lid shutter
- / coated with Line-X® or powder-coated in black

#### / Carlex Design StyleBar Extreme

steel tonneau bar black powder-painted or coated with Line-X® can be complemented with Lazer Led Linear