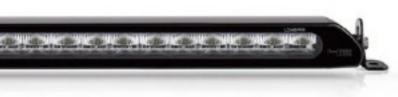

# LAZER LED LAMPS

/ Standard | Elite / 2 lamps with wires

# EIBACH SUSPENSION LIFT KIT (30mm)

LAZER TRIPLE R 24

**LAZER LINERAR** 42

#### / Roof lamp

Lazer roof LED lamp Linear R42 with brackets or Lazer roof LED lamp Triple-R 24 with brackets