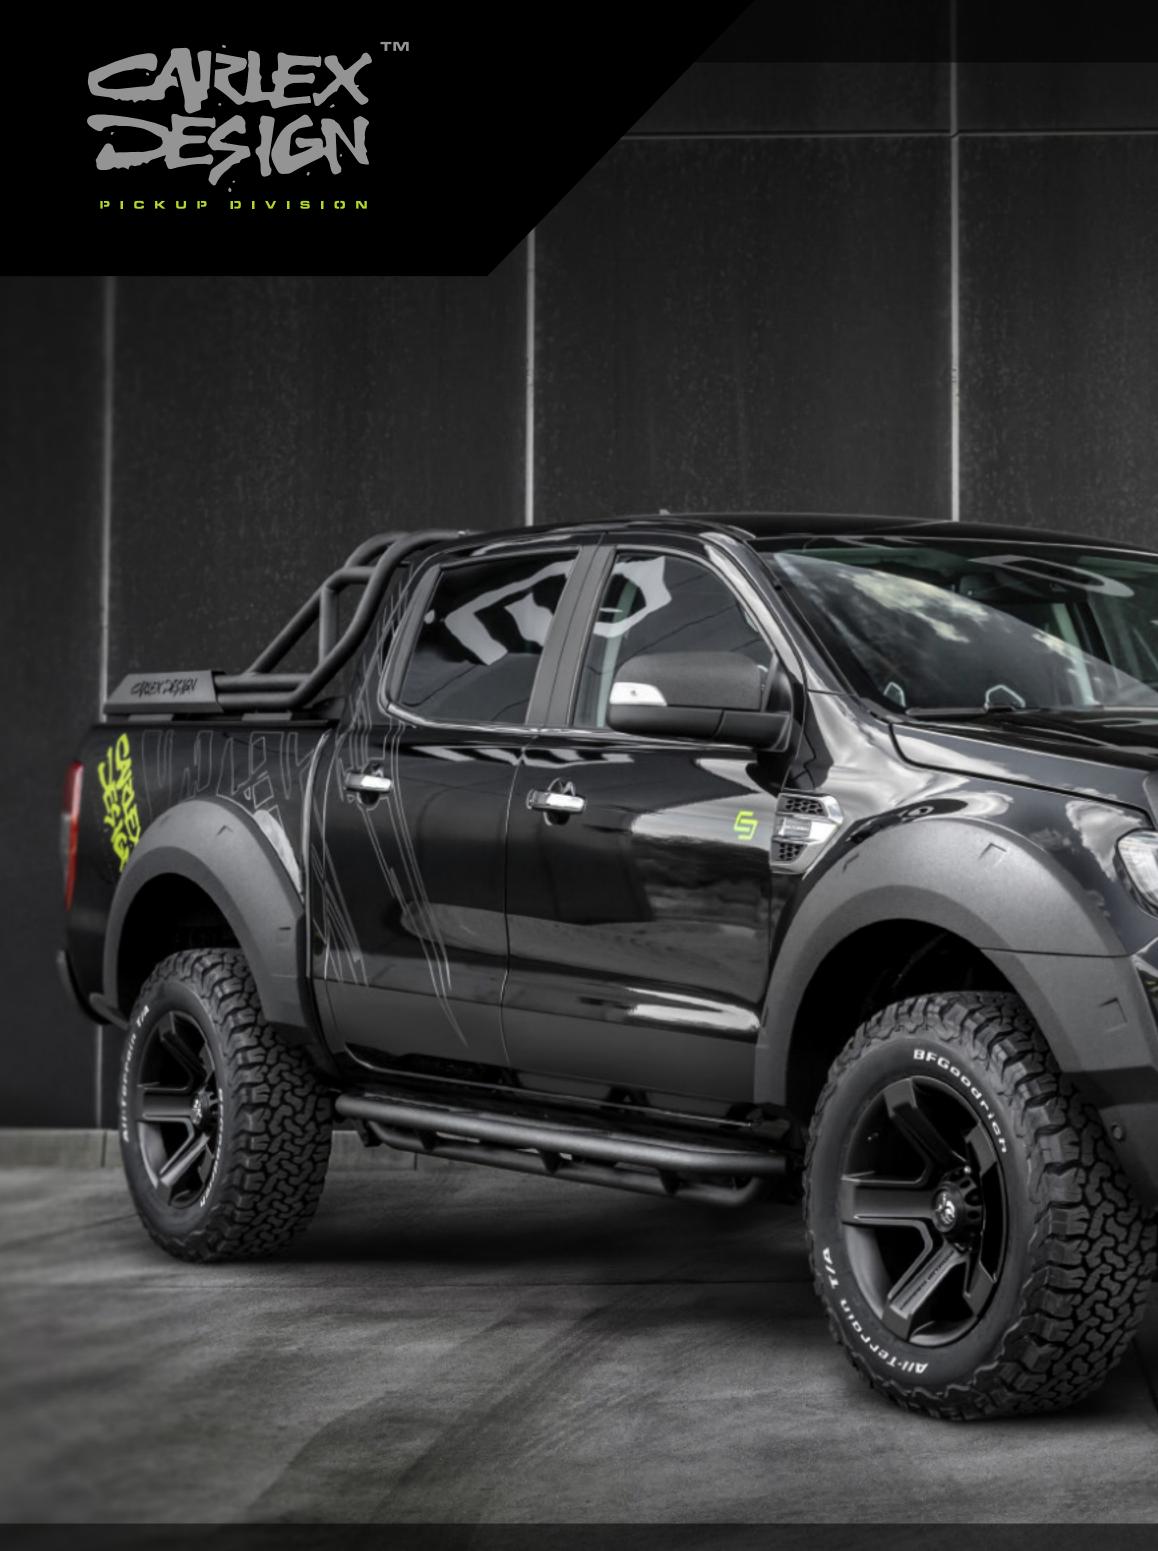

# RANGER BY CARLEX DESIGN

The Ford Ranger Carlex Design is a totally new version of this tough and reliable pickup, combining an off-road style, massive body contours, and a sporty and comfortable interior.

The unique exterior conversion has given the Ranger a fresh against damage during off-road rides. The car has been and new look. Its rough and tough front bumper and robust topped with energetic stickers on the sides and the rear, arch extensions make it a real head turner! The car's new and stylish 18-inch rims the vehicle sits on. body kit has been coated with Line-X®, providing resistance

# CARLEX DESIGN TERRAIN SIDE STEPS

Fancy openings and the industrial design of the steps make the vehicle visually attractive.

/ coated with Line-X® or powder-coated in black

#### / Carlex Design Terrain side steps

black powder-painted or coated with Line-X®