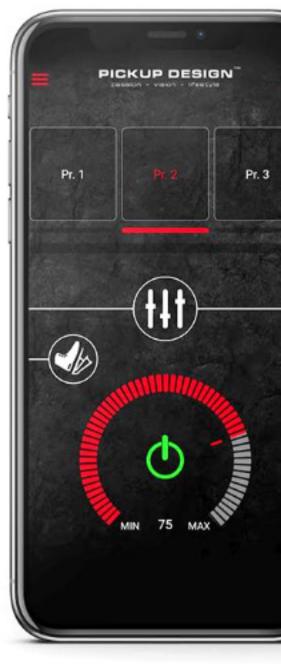

# **V8 EXHAUST** SOUND SYSTEM

The deep sound of our V8 system gives car lovers shivers down their back. Enjoy the rally sound anytime you want thanks to our Pickup Design V8 Exhaust Sound System. Feel the rally spirit and tune the sound in an easy and convenient way.

/ application-controlled

#### / Pickup Design V8 Exhaust Sound System

application-controlled