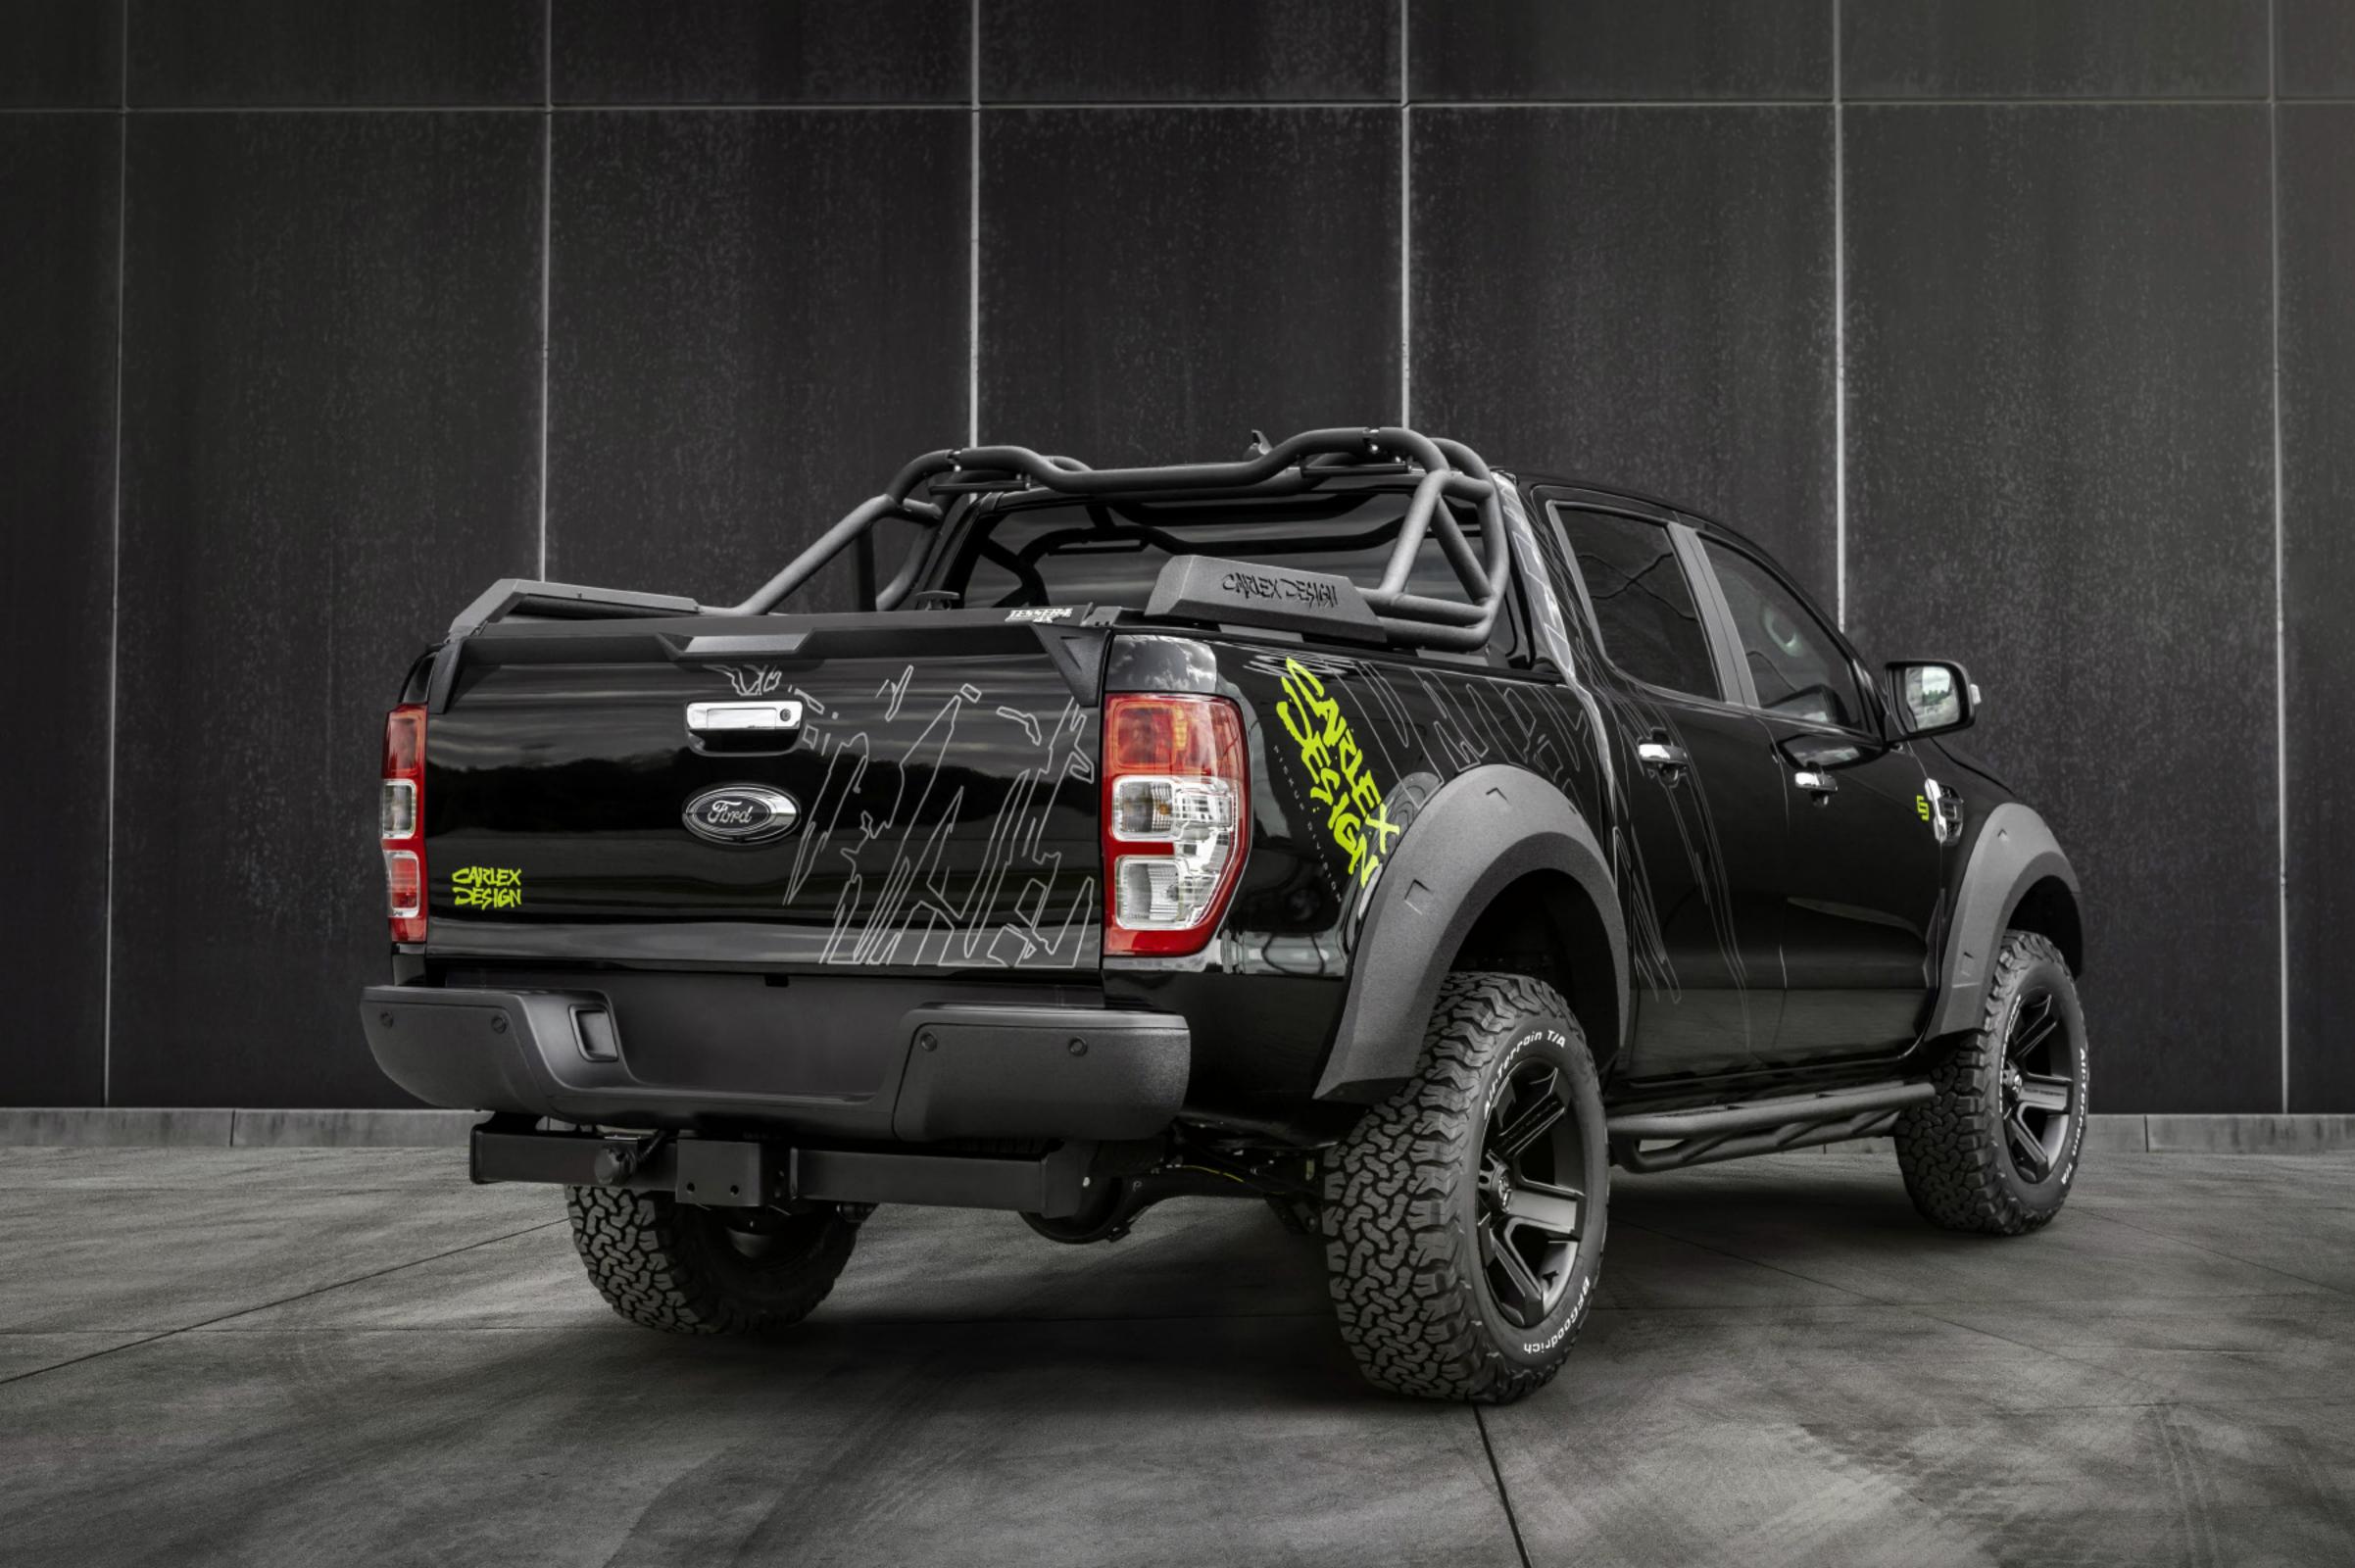

# STYLEBAR EXTREME

- Our tough steel truck bed cover will give your pickup an off-road look.
- / compatible with Tessera 4x4 model SOT1319 ROLL roller lid shutter
- / coated with Line-X® or powder-coated in black

# **ROLLER LID SHUTTER**

- / specially made (patented) perimeter profile from anodised aluminum base (thickness: 5 mm), which hugs completely (100% length & width) the trunk's rail part
- / specially designed aluminium hinges for 100% security
- / specially made roller saver box for bigger loading capacity in the trunk body
- / no drilling
- / the strongest & most durable roller lid in the global market (total weight of aluminum: 52 kg)
- / product compatible with StyleBar Extreme and StyleRack

#### / Carlex Design StyleBar Extreme

steel tonneau bar black powder-painted or coated with Line-X® can be complemented with Lazer Led Linear

# STYLERACK

- A bike carrier with an electric lifting system.
- / rack chassis made of carbon steel (high durability seamless pipes)
- / aluminium covers
- / central linear actuator
- / 12 V electrical wiring
- / remote control

#### / Carlex Design StyleRack

equipped with an electric lifting system can be complemented with Thule 598 bike rack