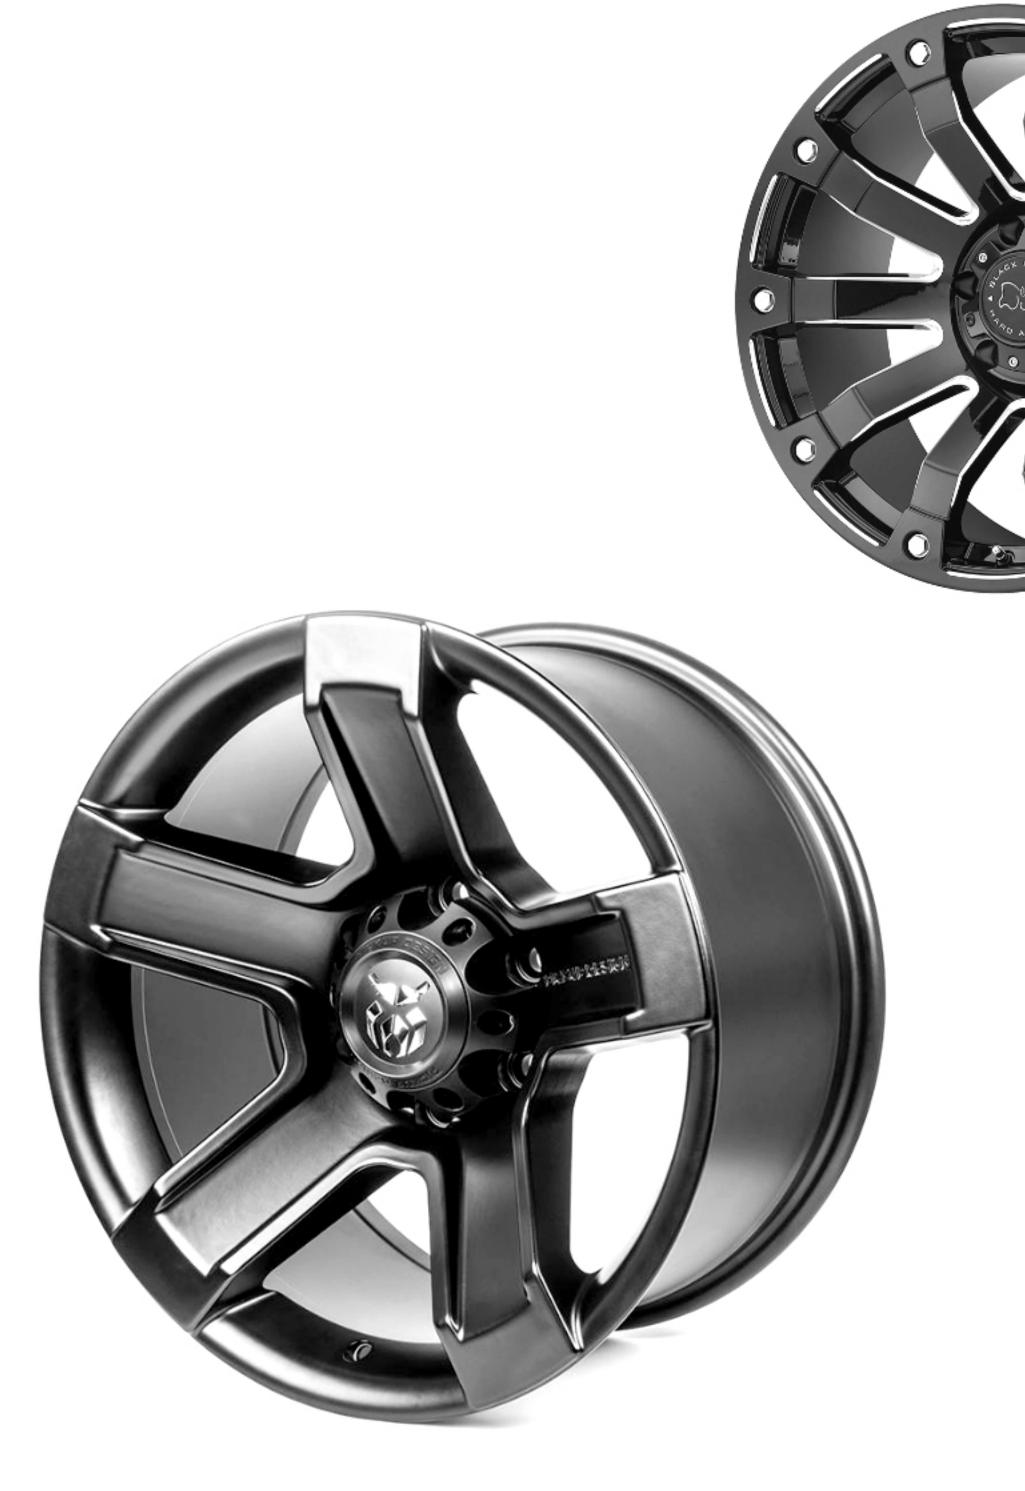

### 18" CARLEX DESIGN ALLOY WHEELS

#### / Wheels

18" Pickup Design alloy wheels or 18" TSW Black Rhino Selkirk rims