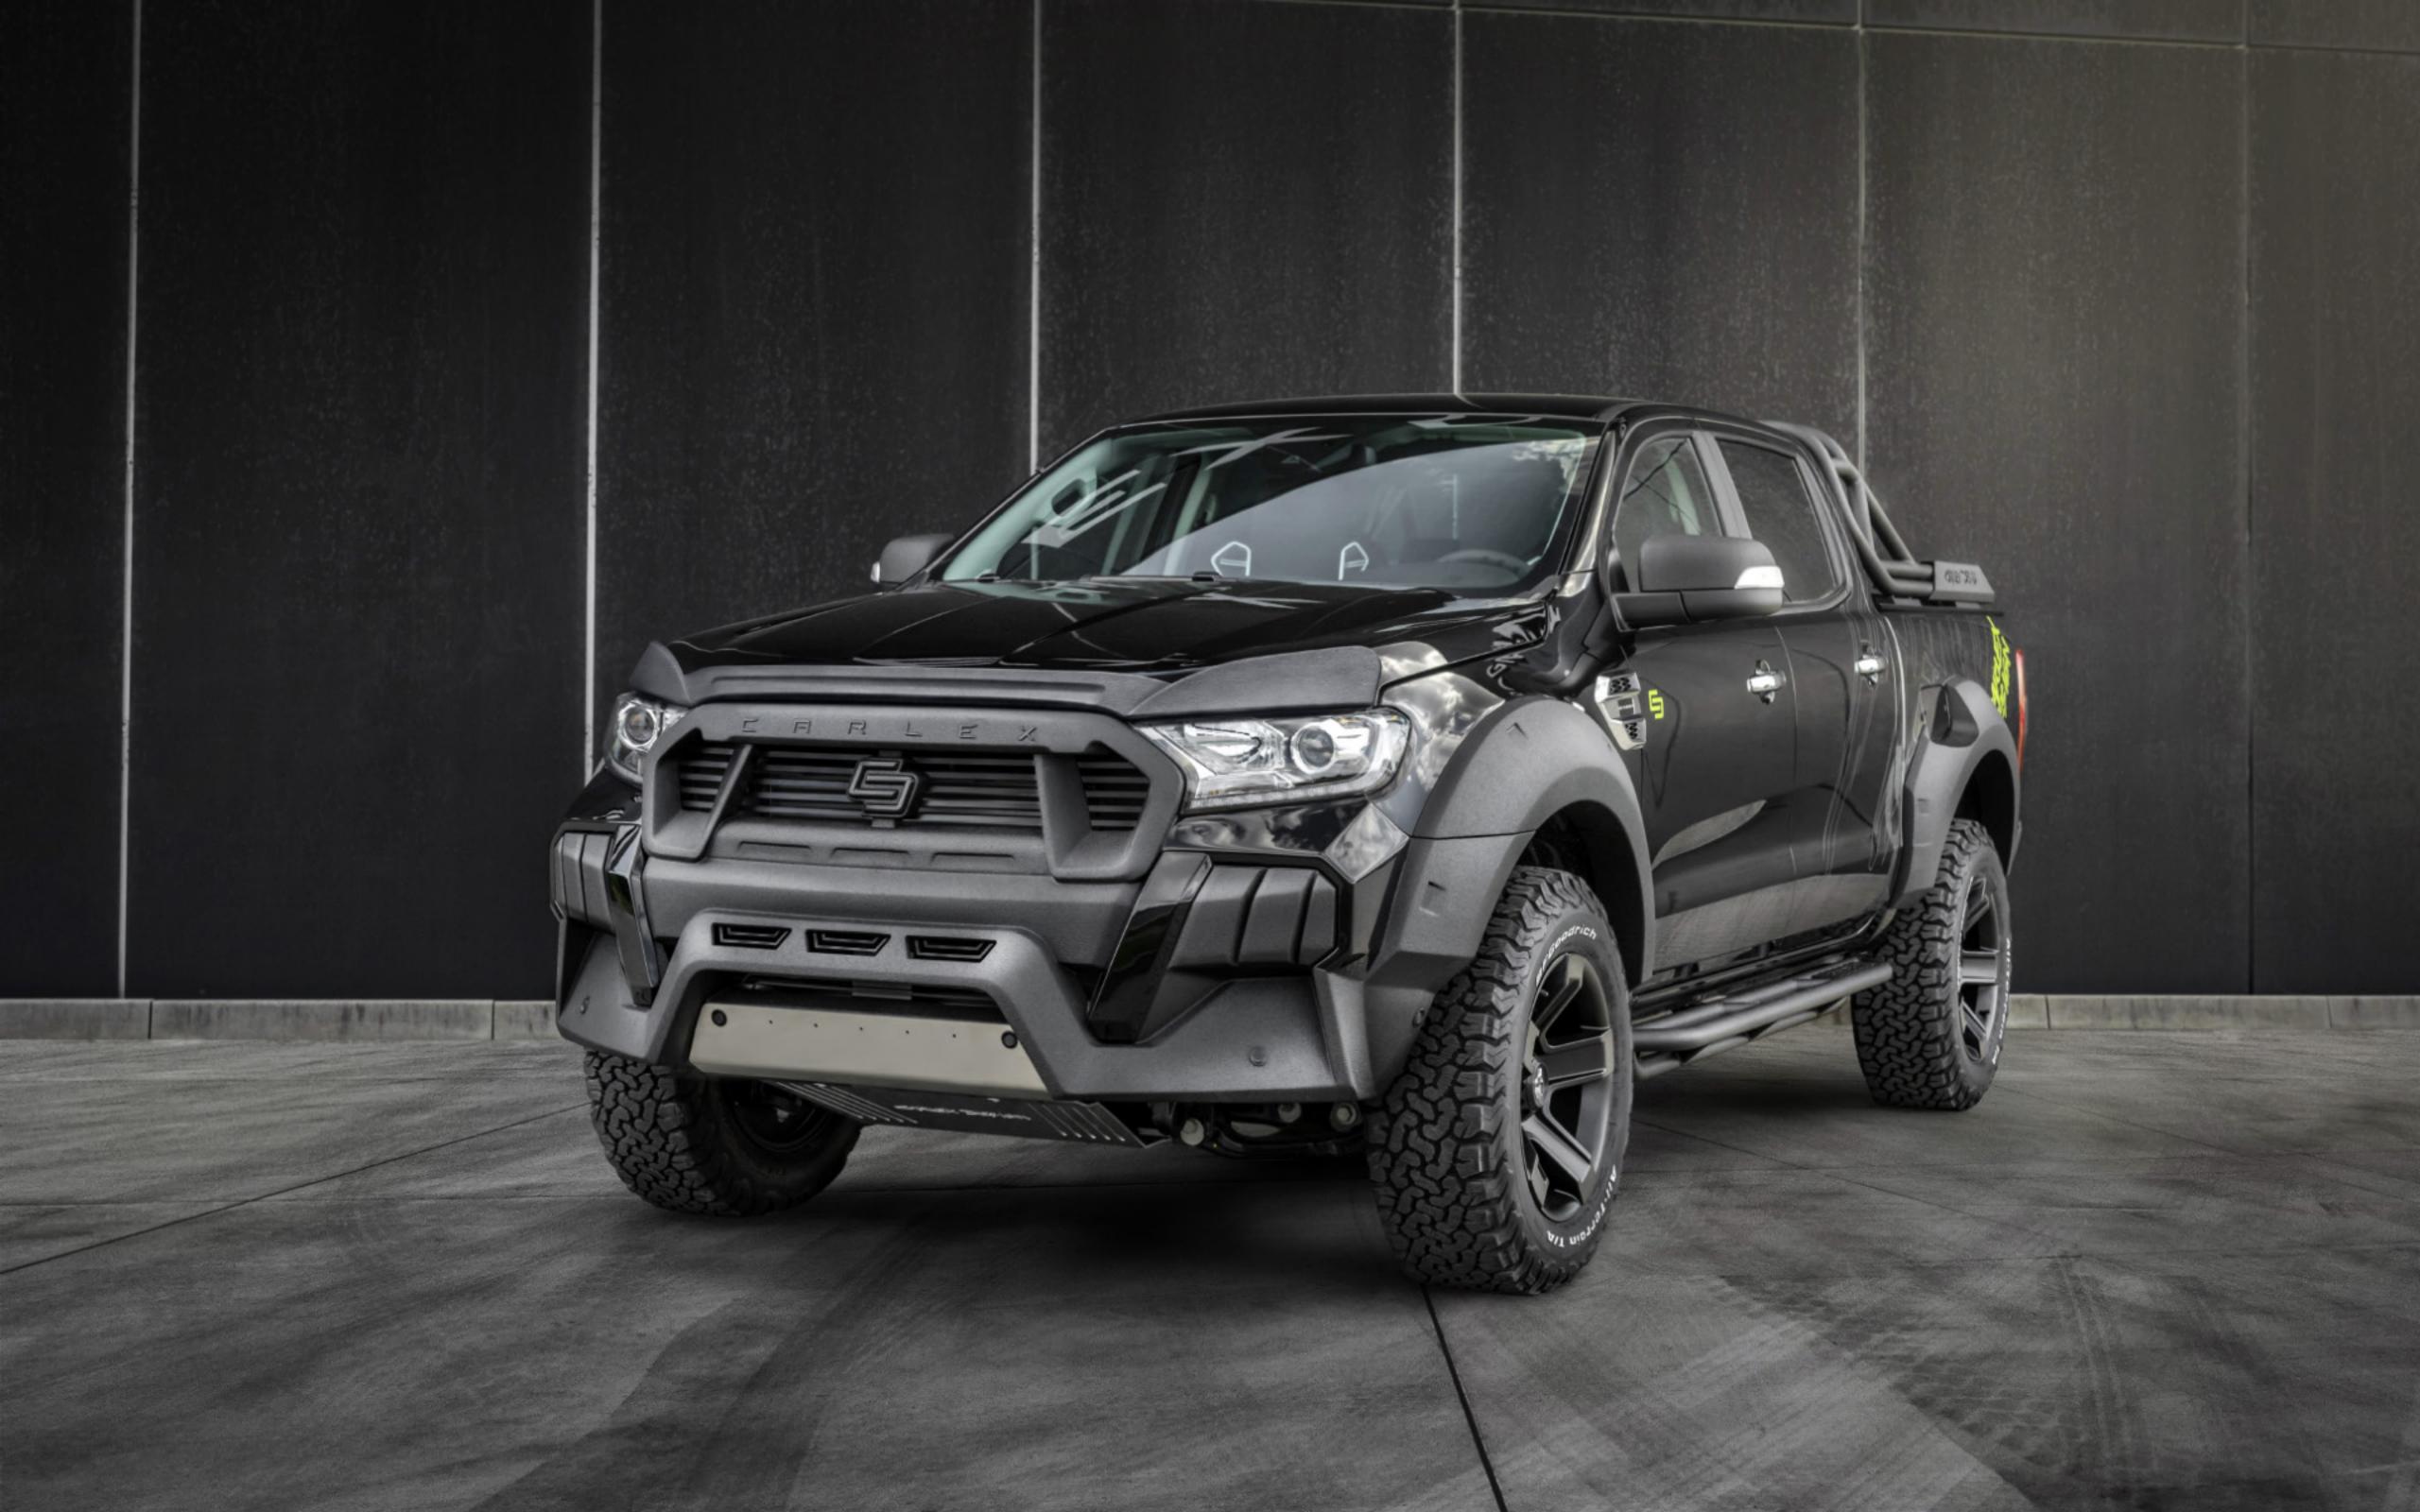

The unique exterior conversion has given the Ranger a fresh against damage during off-road rides. The car has been and new look. Its rough and tough front bumper and robust topped with energetic stickers on the sides and the rear, arch extensions make it a real head turner! The car's new and stylish 18-inch rims the vehicle sits on. body kit has been coated with Line-X®, providing resistance

#### / Body kit

front bumper (Line-X<sup>®</sup>) grille mesh front bumper covers (Line-X<sup>®</sup>) front arch extensions (Line-X®) rear arch extensions (Line-X<sup>®</sup>)

# CARLEX DESIGN TERRAIN SIDE STEPS

Fancy openings and the industrial design of the steps make the vehicle visually attractive.

/ coated with Line-X® or powder-coated in black

#### / Carlex Design Terrain side steps

black powder-painted or coated with Line-X®

#### / Wheels

18" Pickup Design alloy wheels or 18" TSW Black Rhino Selkirk rims