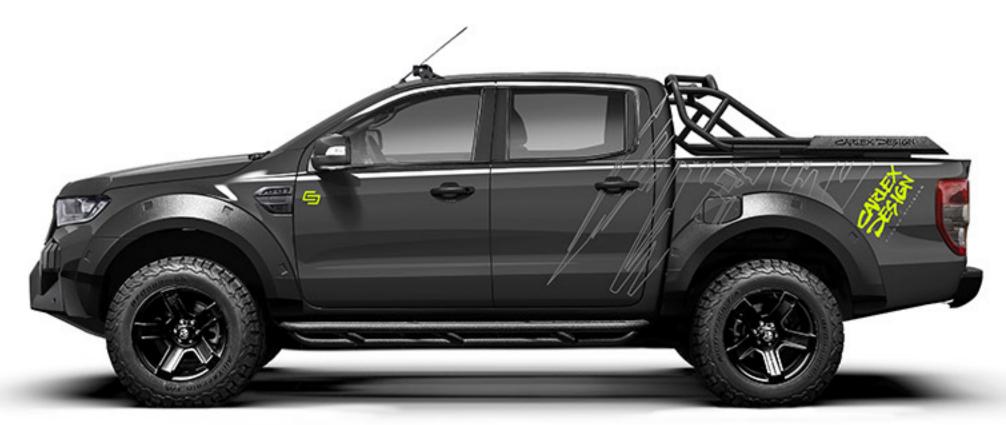

# RANGER BY CARLEX DESIGN

The Ford Ranger Carlex Design is a totally new version of this tough and reliable pickup, combining an off-road style, massive body contours, and a sporty and comfortable interior.

The unique exterior conversion has given the Ranger a fresh against damage during off-road rides. The car has been and new look. Its rough and tough front bumper and robust topped with energetic stickers on the sides and the rear, arch extensions make it a real head turner! The car's new and stylish 18-inch rims the vehicle sits on. body kit has been coated with Line-X®, providing resistance

#### / Body kit

front bumper (Line-X<sup>®</sup>) grille mesh front bumper covers (Line-X<sup>®</sup>) front arch extensions (Line-X®) rear arch extensions (Line-X<sup>®</sup>)

#### / Exterior graphic styling stickers