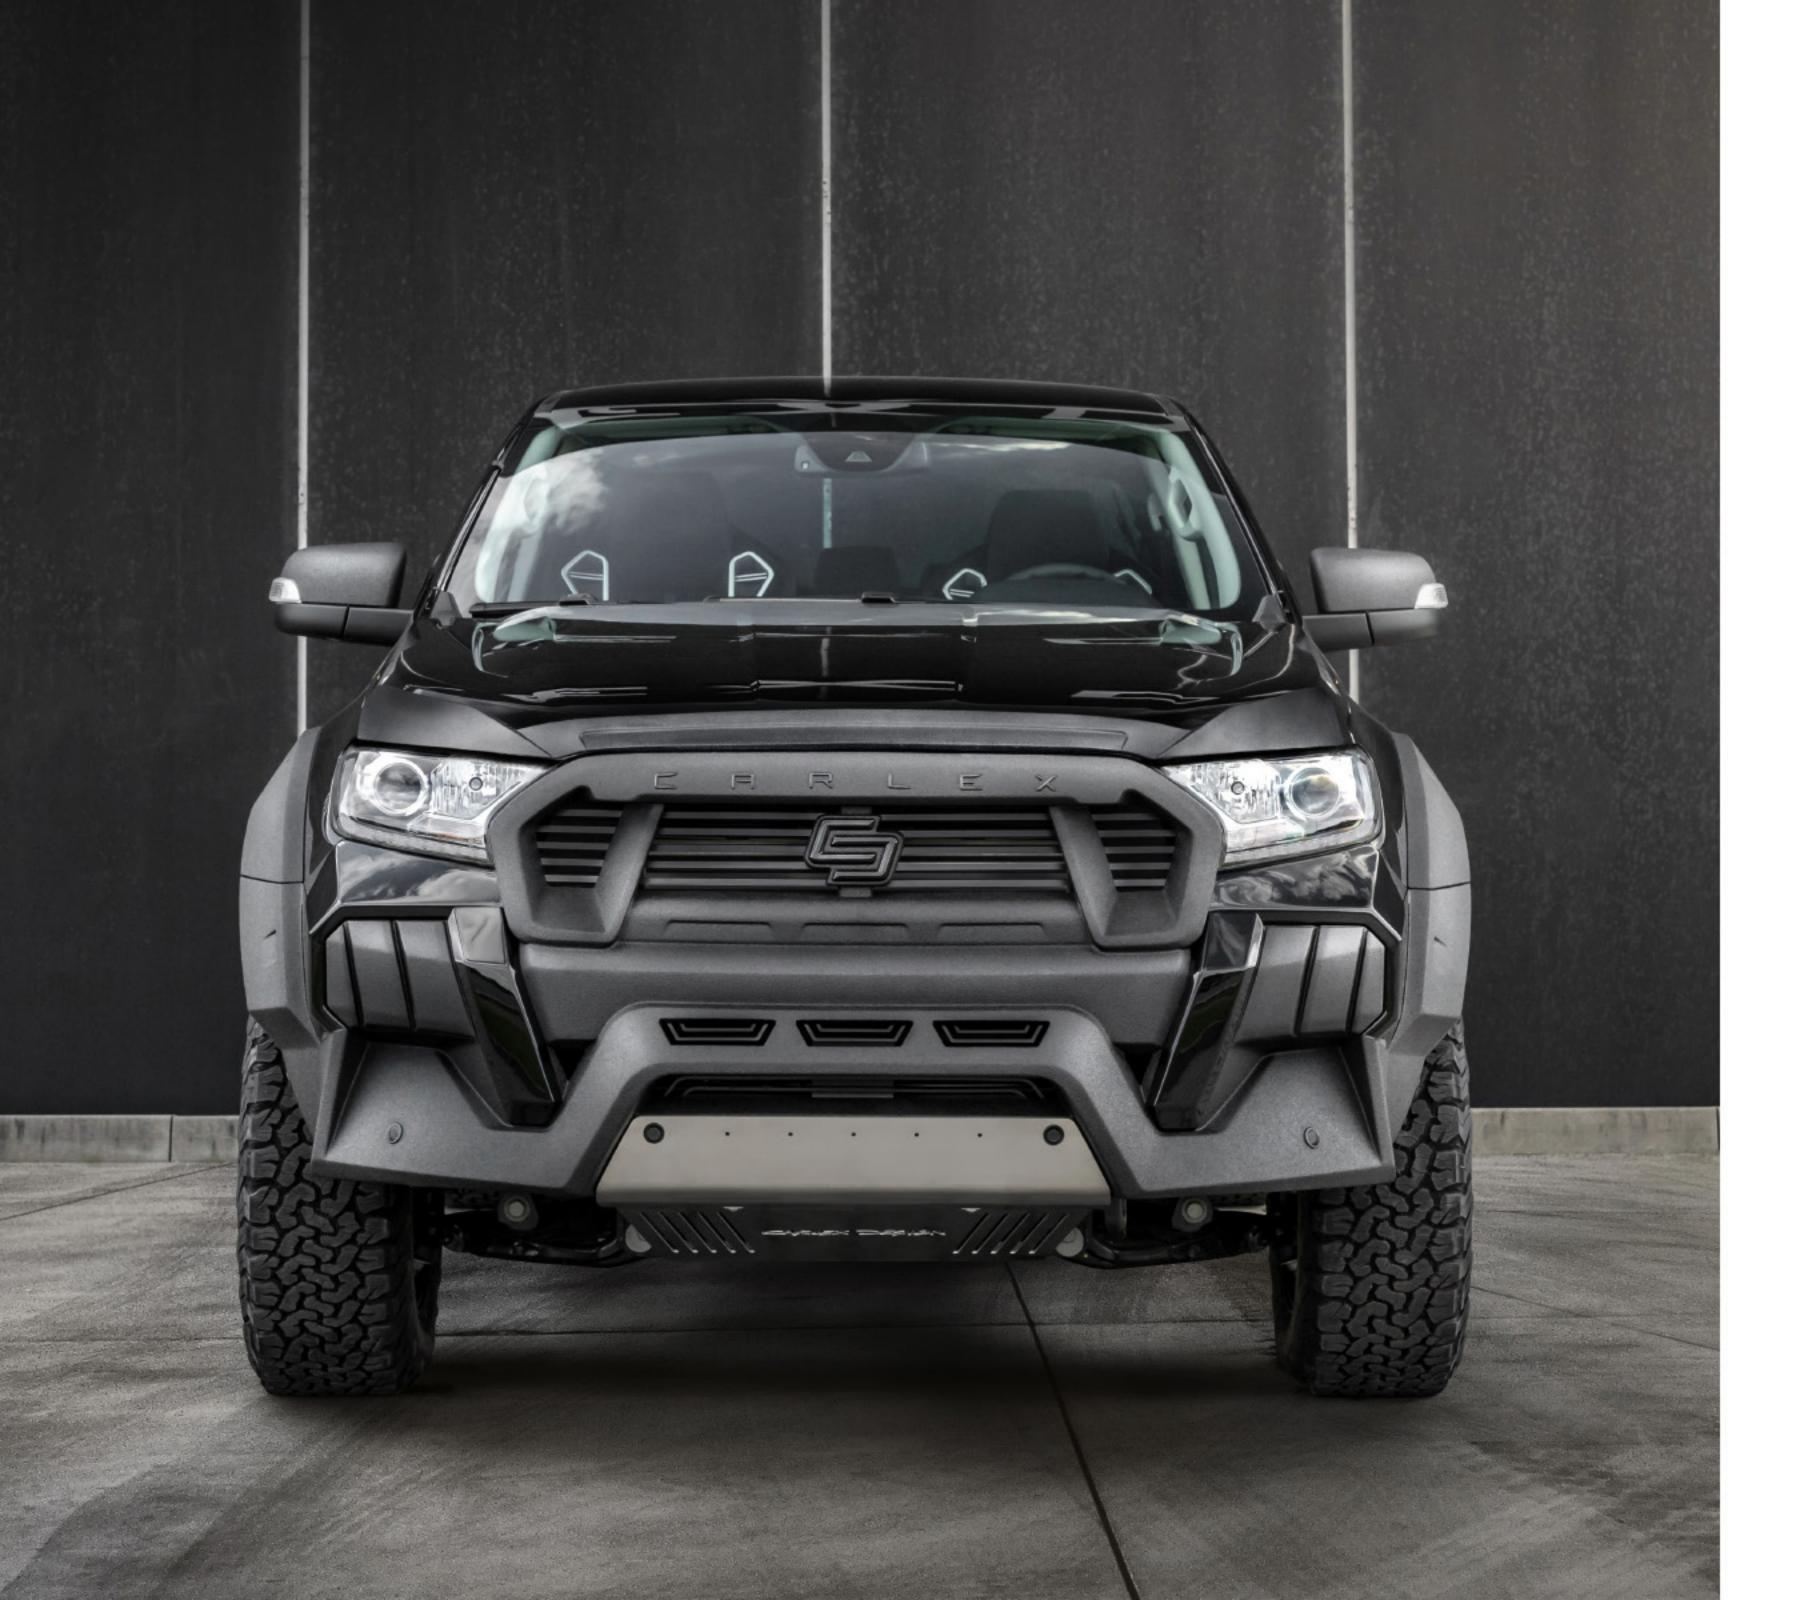

The unique exterior conversion has given the Ranger a fresh against damage during off-road rides. The car has been and new look. Its rough and tough front bumper and robust topped with energetic stickers on the sides and the rear, arch extensions make it a real head turner! The car's new and stylish 18-inch rims the vehicle sits on. body kit has been coated with Line-X®, providing resistance

#### / Body kit

front bumper (Line-X<sup>®</sup>) grille mesh front bumper covers (Line-X<sup>®</sup>) front arch extensions (Line-X®) rear arch extensions (Line-X<sup>®</sup>)

# ALUMINIUM RADIATOR GUARD

#### / Carlex Design aluminium radiator guard