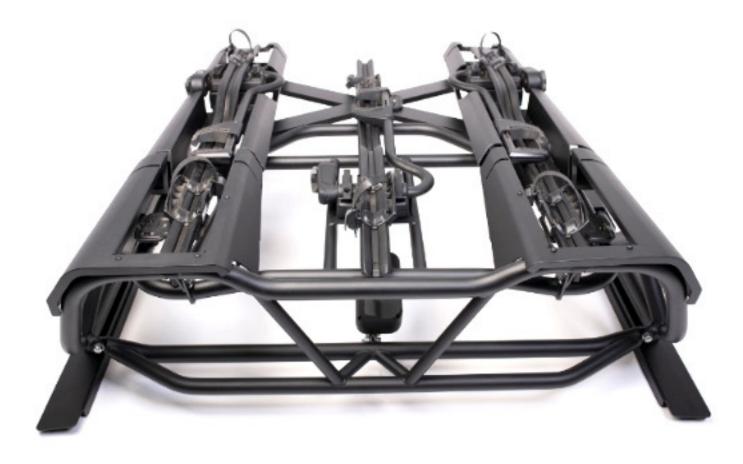

# STYLERACK

- A bike carrier with an electric lifting system.
- / rack chassis made of carbon steel (high durability seamless pipes)
- / aluminium covers
- / central linear actuator
- / 12 V electrical wiring
- / remote control

#### / Carlex Design StyleRack

equipped with an electric lifting system can be complemented with Thule 598 bike rack