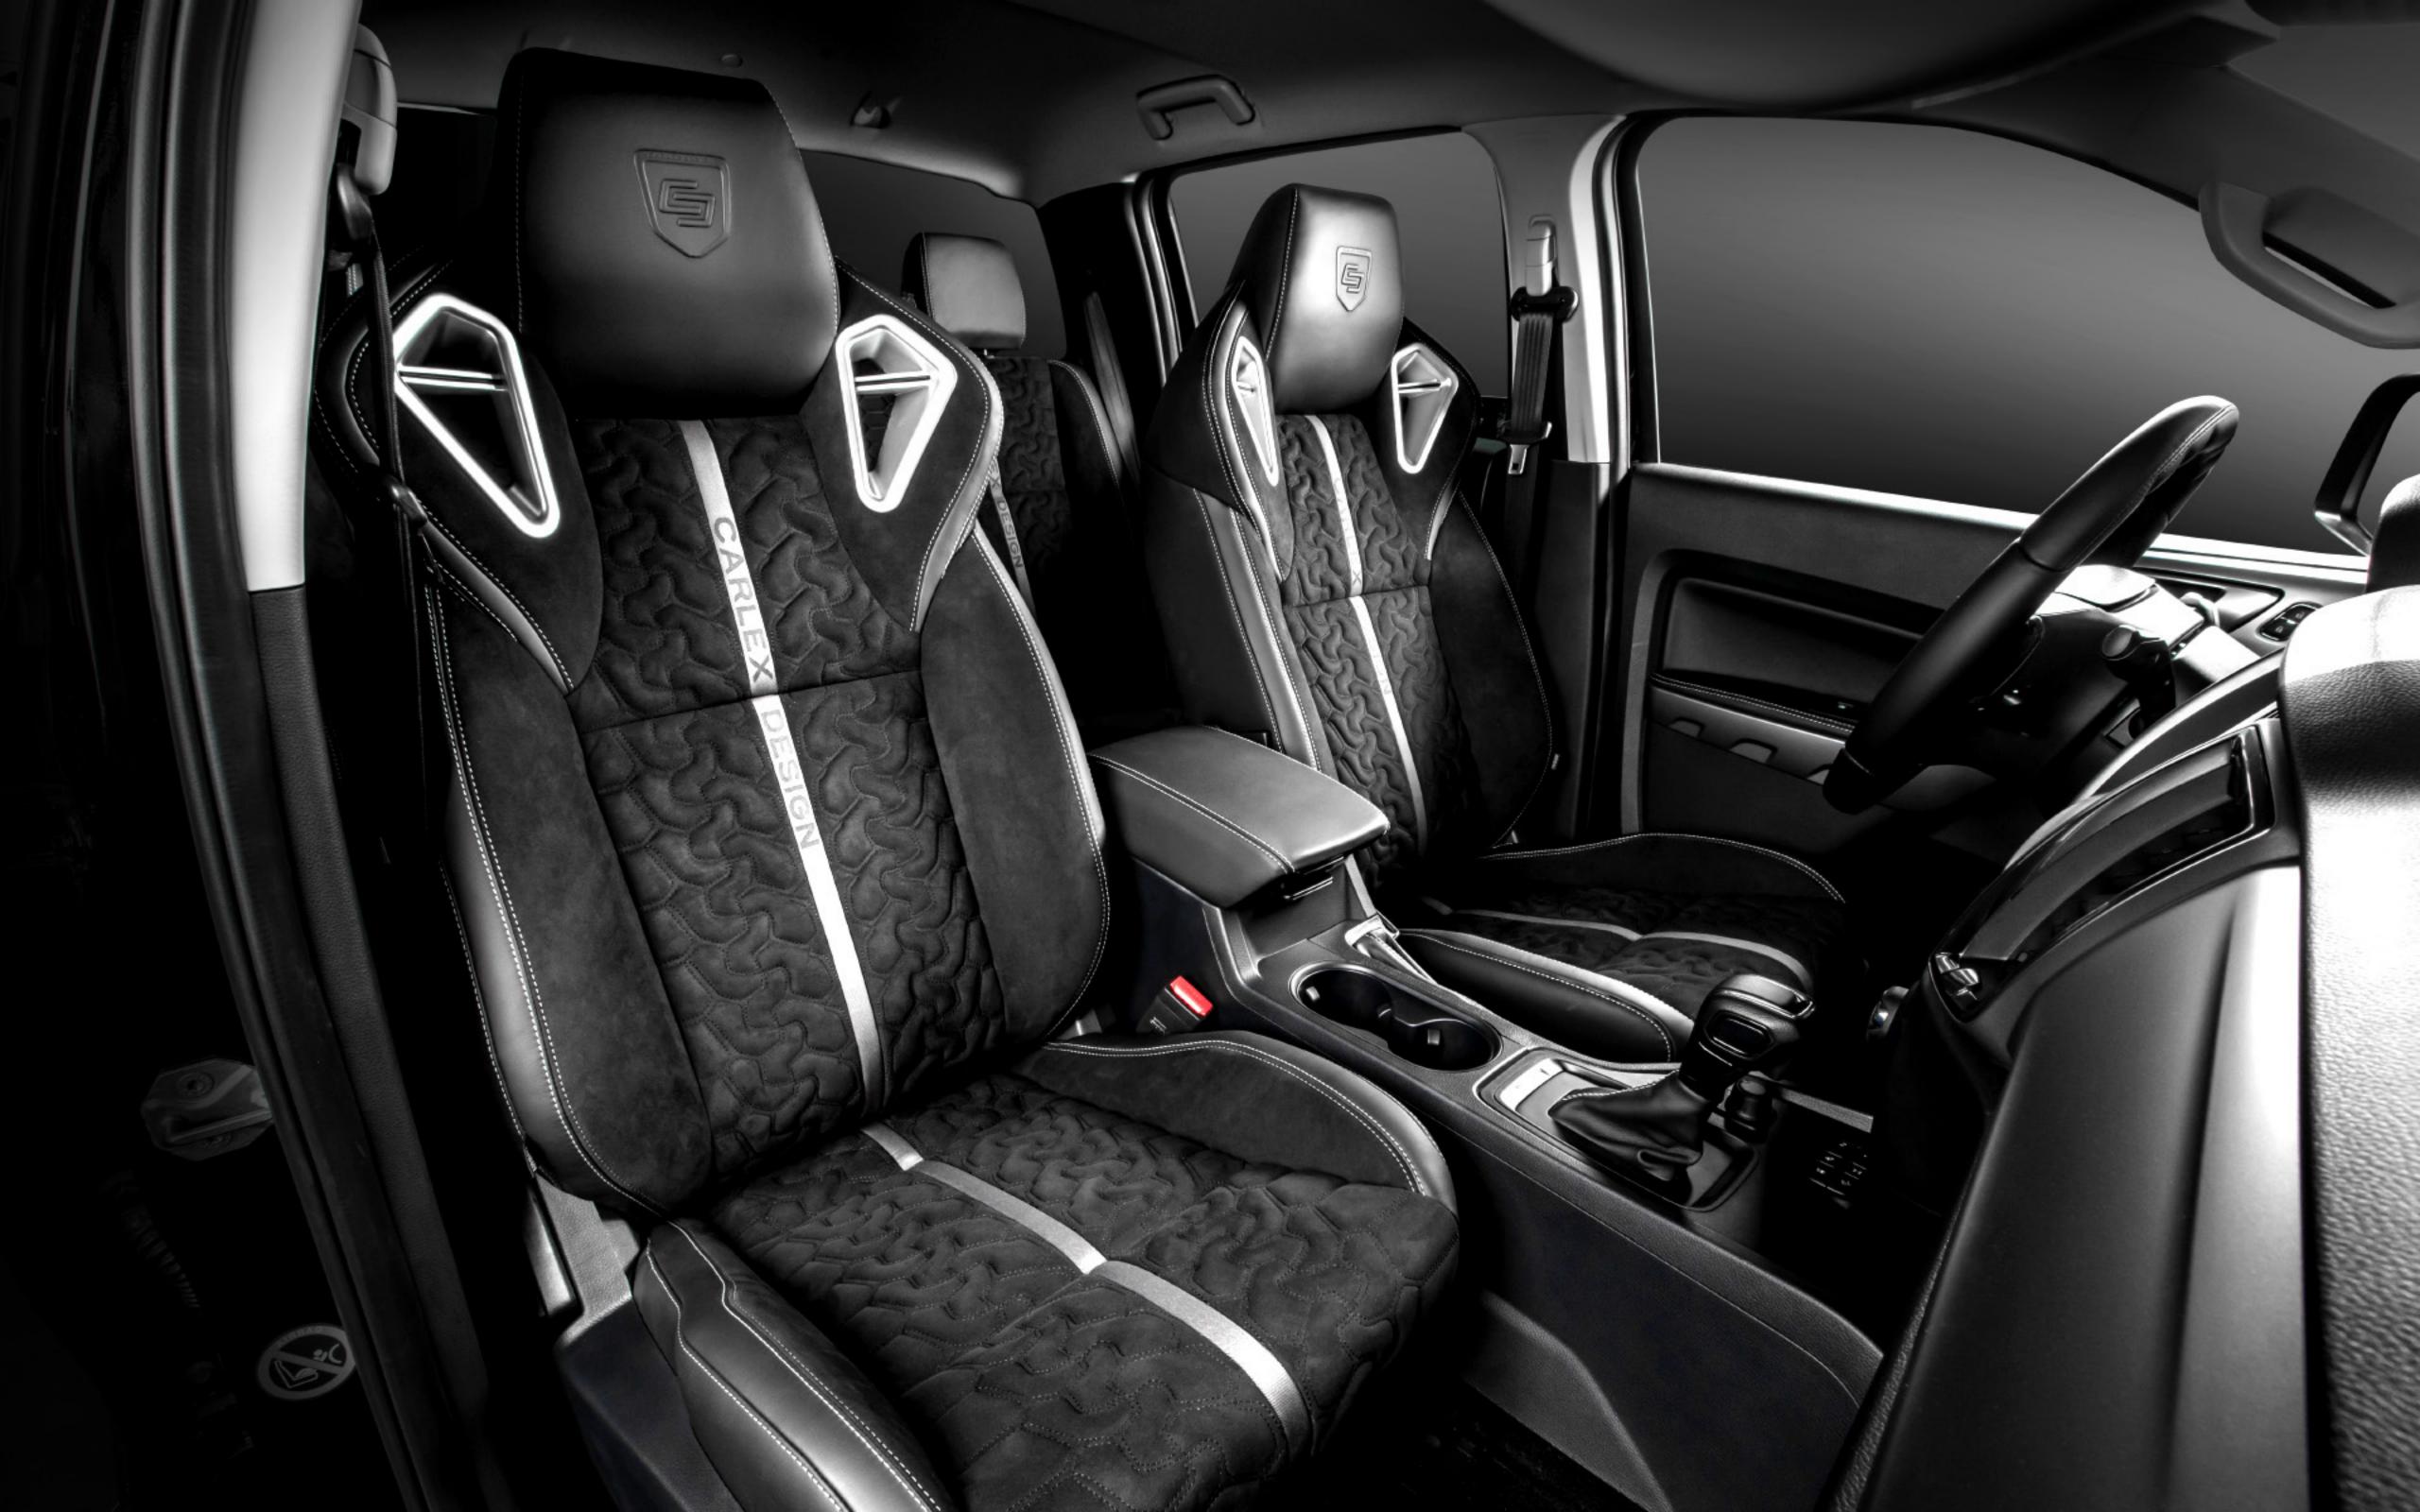

# INTERIOR

The new dark and cosy interior of the Ranger has a sporty touch. The front seats have been reshaped and decorated with off-road seams and embossed motifs, marking the unique style of the vehicle. The car's interior has been made of top quality leather and original Italian Alcantara®.

#### / Carlex Design Sport upholstery

black sporty front seats (reshaping, trimming with black leather and quilted Alcantara®) rear seats (trimming with black leather and quilted Alcantara®) central armrest (trimming with black leather) door armrests (trimming with black leather) gear knob shroud (trimming with black leather)