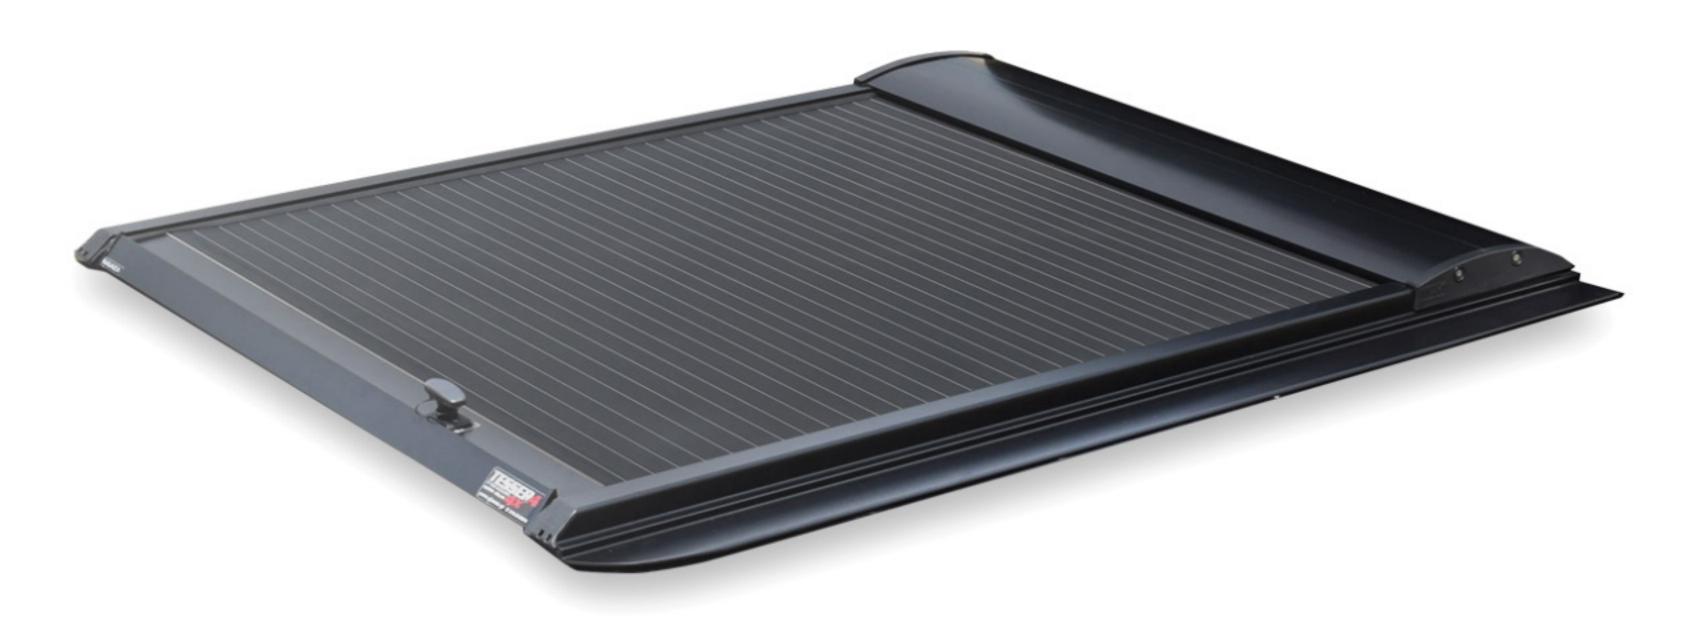

# **ROLLER LID SHUTTER**

- / specially made (patented) perimeter profile from anodised aluminum base (thickness: 5 mm), which hugs completely (100% length & width) the trunk's rail part
- / specially designed aluminium hinges for 100% security
- / specially made roller saver box for bigger loading capacity in the trunk body
- / no drilling
- / the strongest & most durable roller lid in the global market (total weight of aluminum: 52 kg)
- / product compatible with StyleBar Extreme and StyleRack

#### / Roller lid shutter