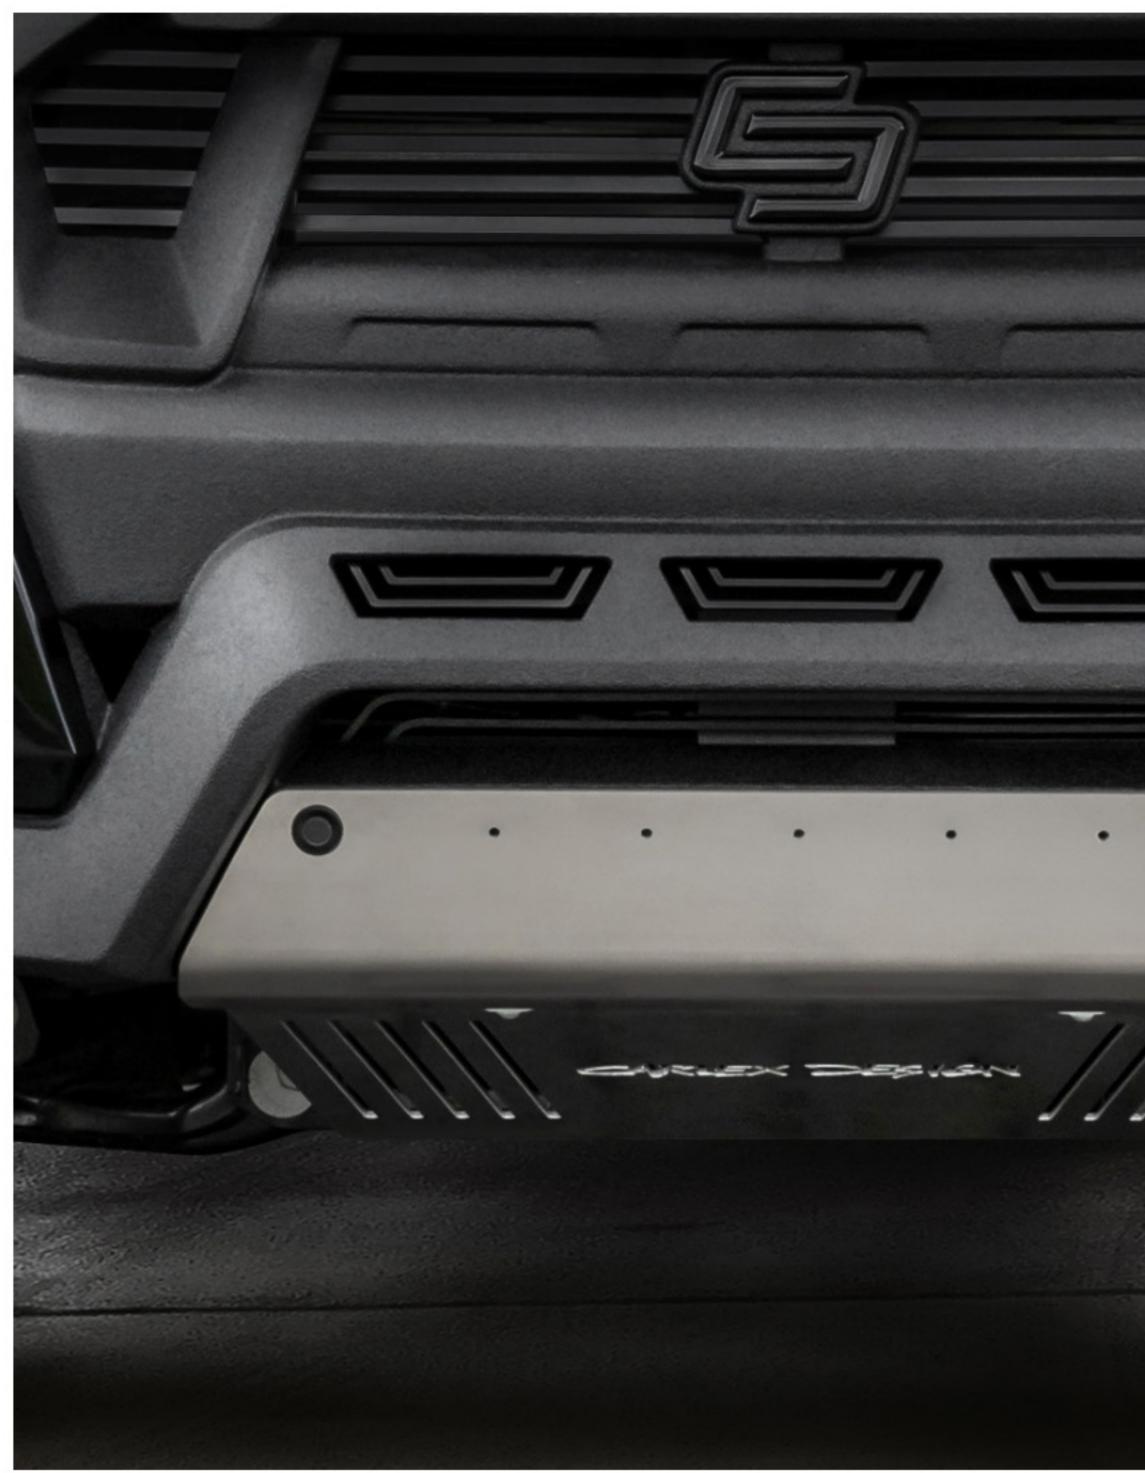

E LIGHTENING** 









# STYLERACK

- A bike carrier with an electric lifting system.
- / rack chassis made of carbon steel (high durability seamless pipes)
- / aluminium covers
- / central linear actuator
- / 12 V electrical wiring
- / remote control







# STYLEBAR EXTREME

- Our tough steel truck bed cover will give your pickup an off-road look.
- / compatible with Tessera 4x4 model SOT1319 ROLL roller lid shutter
- / coated with Line-X® or powder-coated in black

# LAZER LED LAMPS

/ Standard | Elite / 2 lamps with wires



# ADDITIONAL BODY KIT PARTS

/ bonnet lip

/ rear spoiler

/ coated with Line-X®



# CARLEX DESIGN TERRAIN SIDE STEPS

Fancy openings and the industrial design of the steps make the vehicle visually attractive.

/ coated with Line-X® or powder-coated in black



# 

# ALUMINIUM RADIATOR GUARD







# **V8 EXHAUST** SOUND SYSTEM

The deep sound of our V8 system gives car lovers shivers down their back. Enjoy the rally sound anytime you want thanks to our Pickup Design V8 Exhaust Sound System. Feel the rally spirit and tune the sound in an easy and convenient way.

/ application-controlled





# PEDDERS SUSPENSION LIFT KIT (30mm)

# EIBACH SUSPENSION LIFT KIT (30mm)









LAZER TRIPLE R 24



**LAZER LINERAR** 42



# **ROLLER LID SHUTTER**

- / specially made (patented) perimeter profile from anodised aluminum base (thickness: 5 mm), which hugs completely (100% length & width) the trunk's rail part
- / specially designed aluminium hinges for 100% security
- / specially made roller saver box for bigger loading capacity in the trunk body
- / n