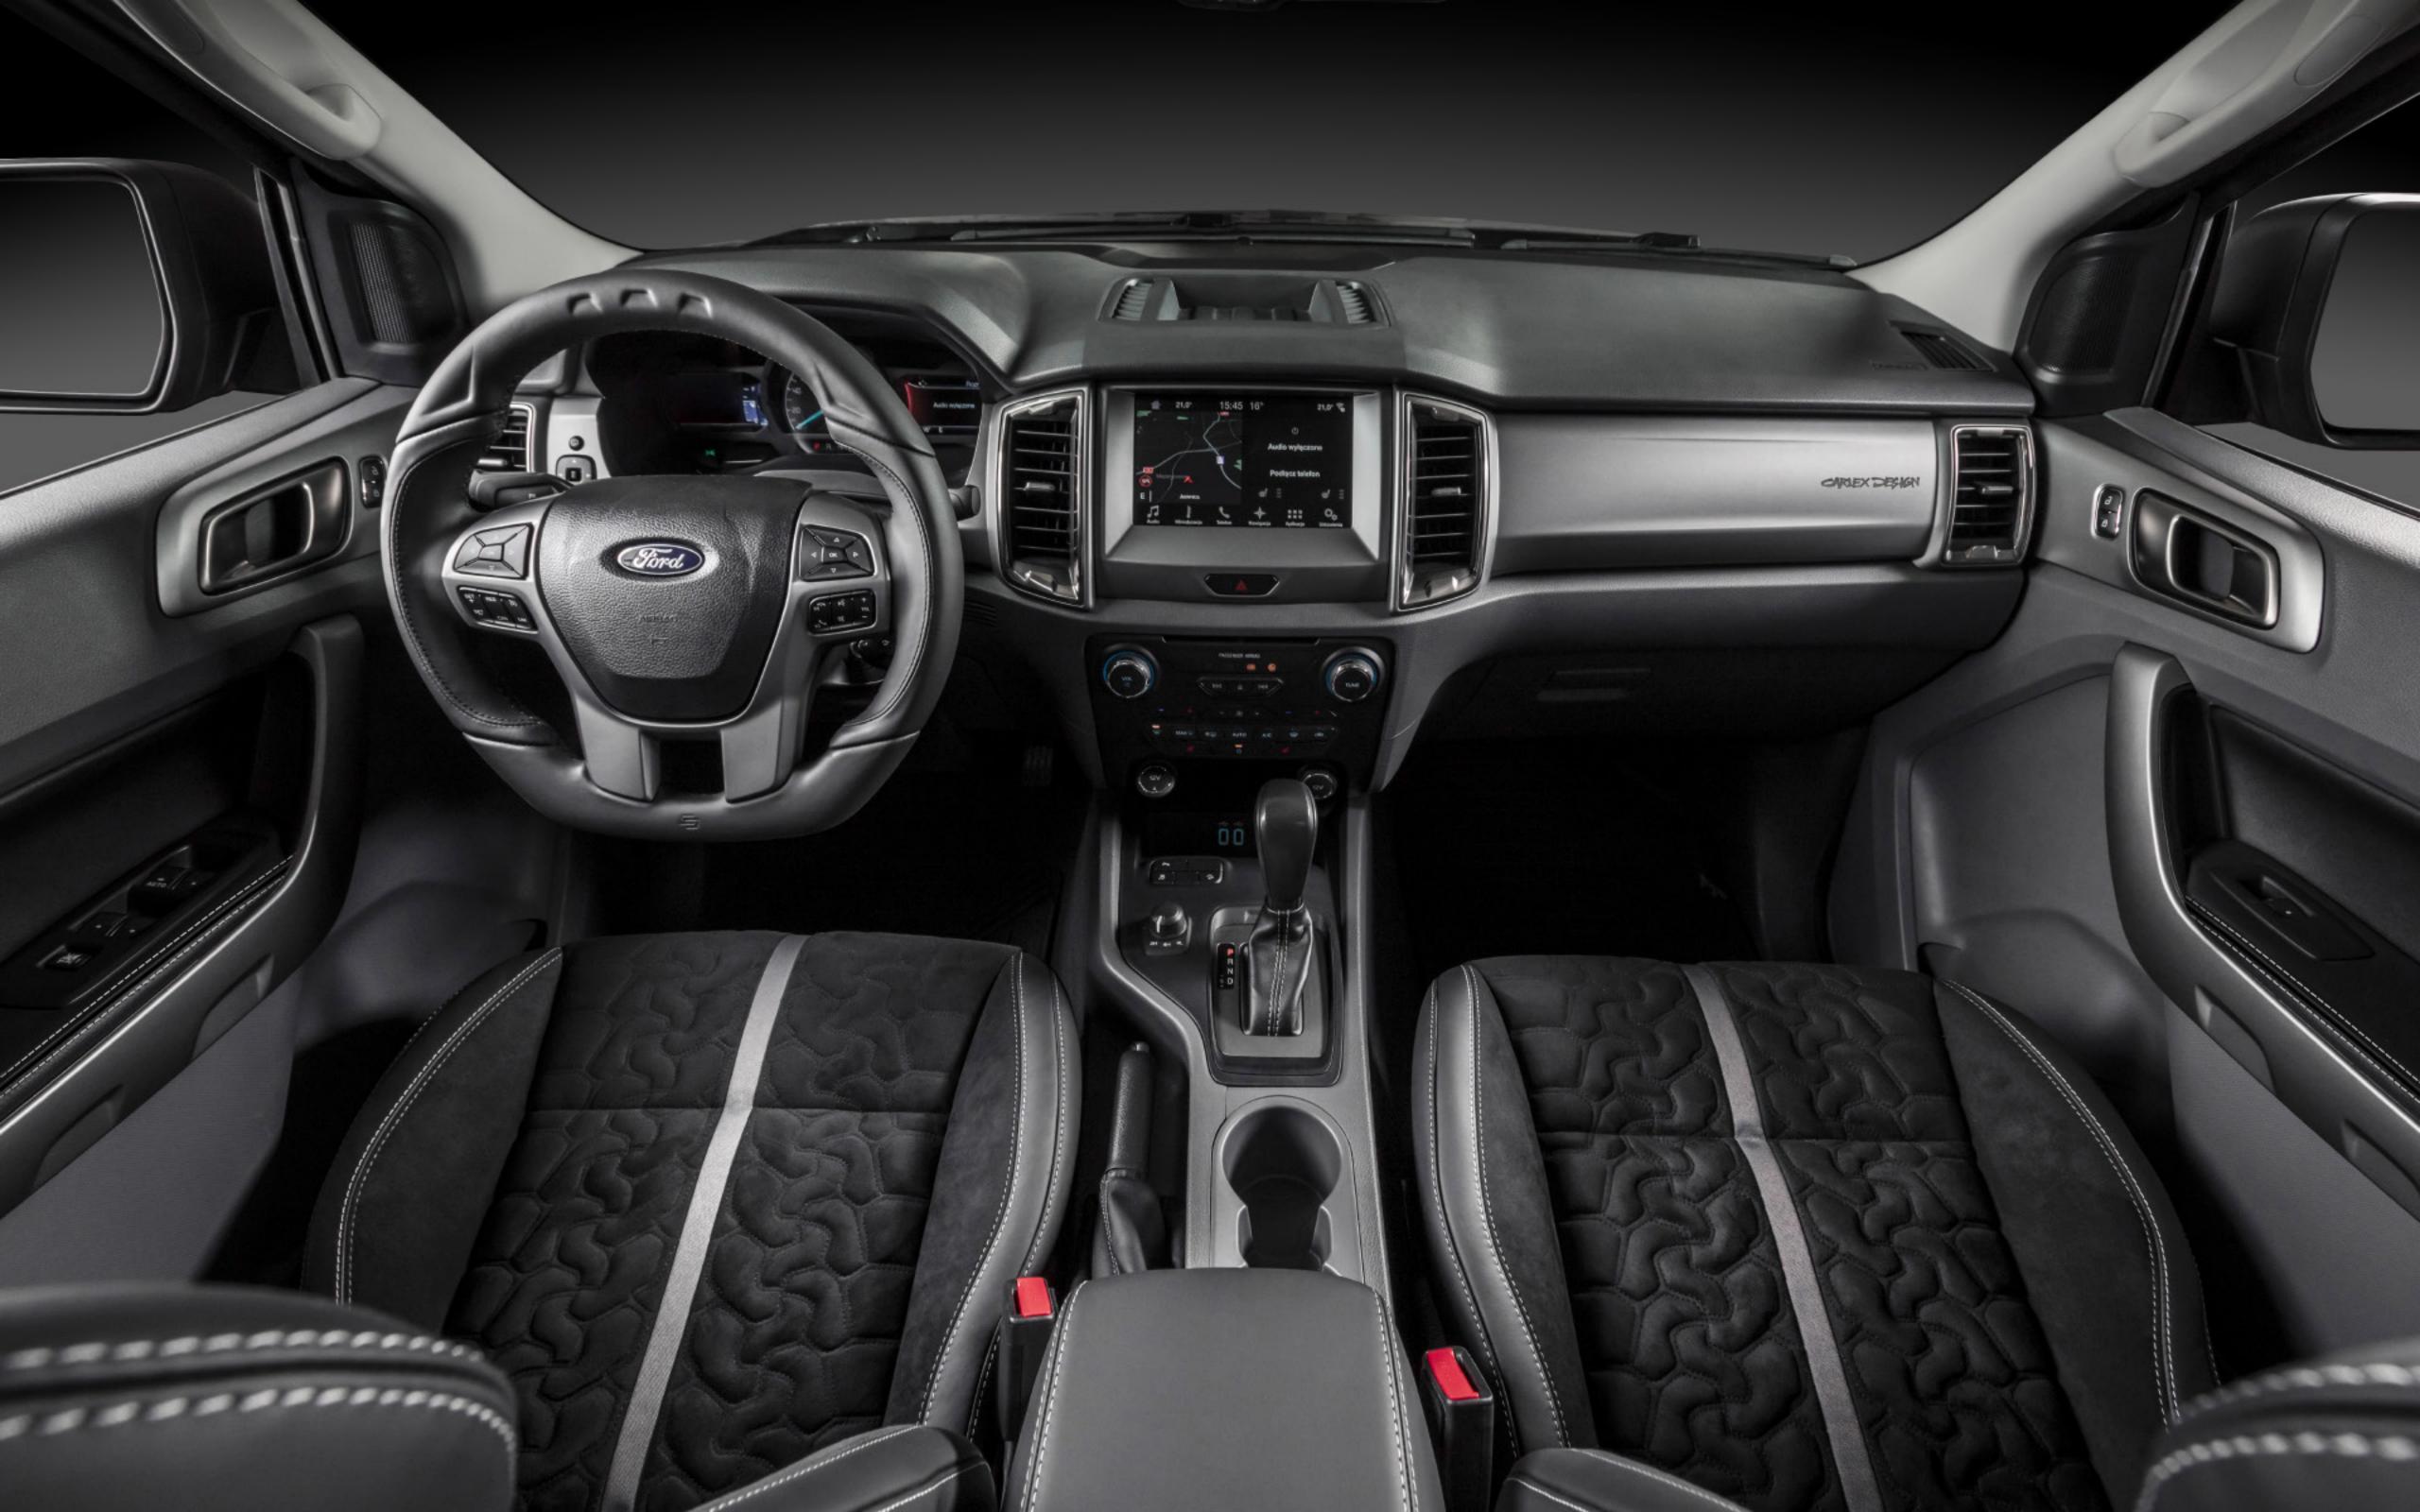

# INTERIOR

The new dark and cosy interior of the Ranger has a sporty touch. The front seats have been reshaped and decorated with off-road seams and embossed motifs, marking the unique style of the vehicle. The car's interior has been made of top quality leather and original Italian Alcantara®.

The reshaped and leather-trimmed steering wheel makes you eager to go for a ride. It is a new dimension of comfort.

The car's new interior features bespoke rubber mats with stylish embossed motifs.