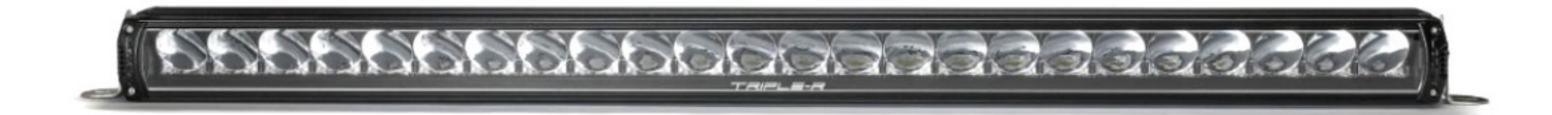

# LAZER LED LAMPS

/ Standard | Elite / 2 lamps with wires

# EIBACH SUSPENSION LIFT KIT (30mm)

LAZER TRIPLE R 24

**LAZER LINERAR** 42

#### / Roof lamp

Lazer roof LED lamp Linear R42 with brackets or Lazer roof LED lamp Triple-R 24 with brackets