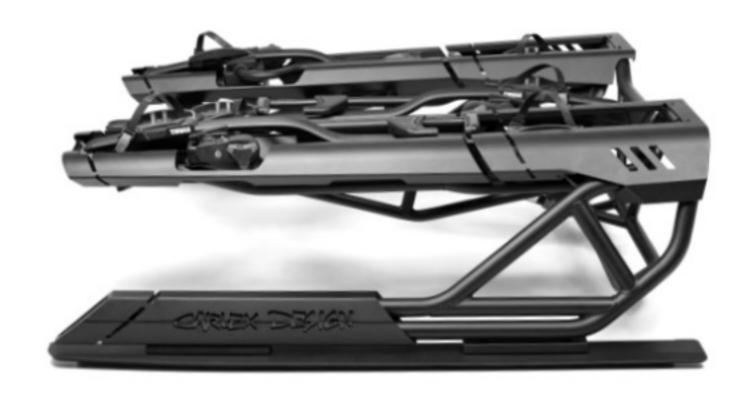

# STYLERACK

- A bike carrier with an electric lifting system.
- / rack chassis made of carbon steel (high durability seamless pipes)
- / aluminium covers
- / central linear actuator
- / 12 V electrical wiring
- / remote control

#### / Carlex Design StyleRack

equipped with an electric lifting system can be complemented with Thule 598 bike rack