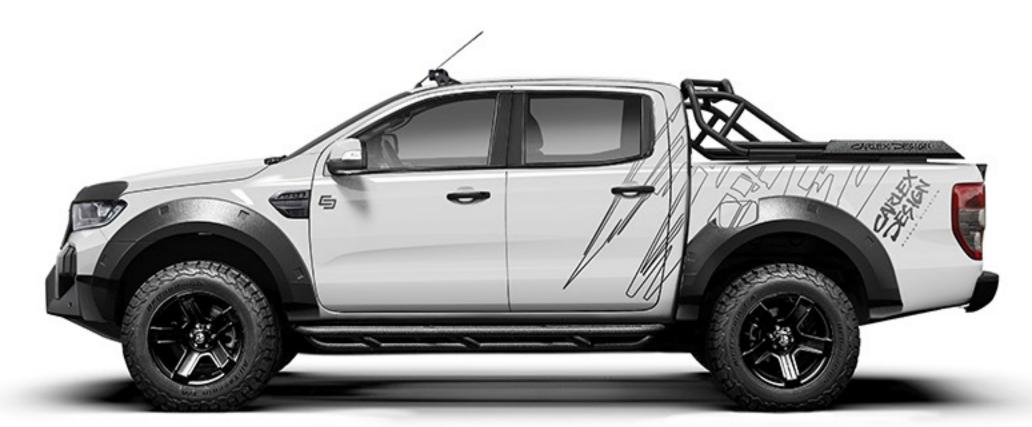

The unique exterior conversion has given the Ranger a fresh against damage during off-road rides. The car has been and new look. Its rough and tough front bumper and robust topped with energetic stickers on the sides and the rear, arch extensions make it a real head turner! The car's new and stylish 18-inch rims the vehicle sits on. body kit has been coated with Line-X®, providing resistance

FROZEN WHITE

SABRE ORANGE

COLORADO RED

MICA SHADOW BLACK

**BLUE LIGHTENING** 