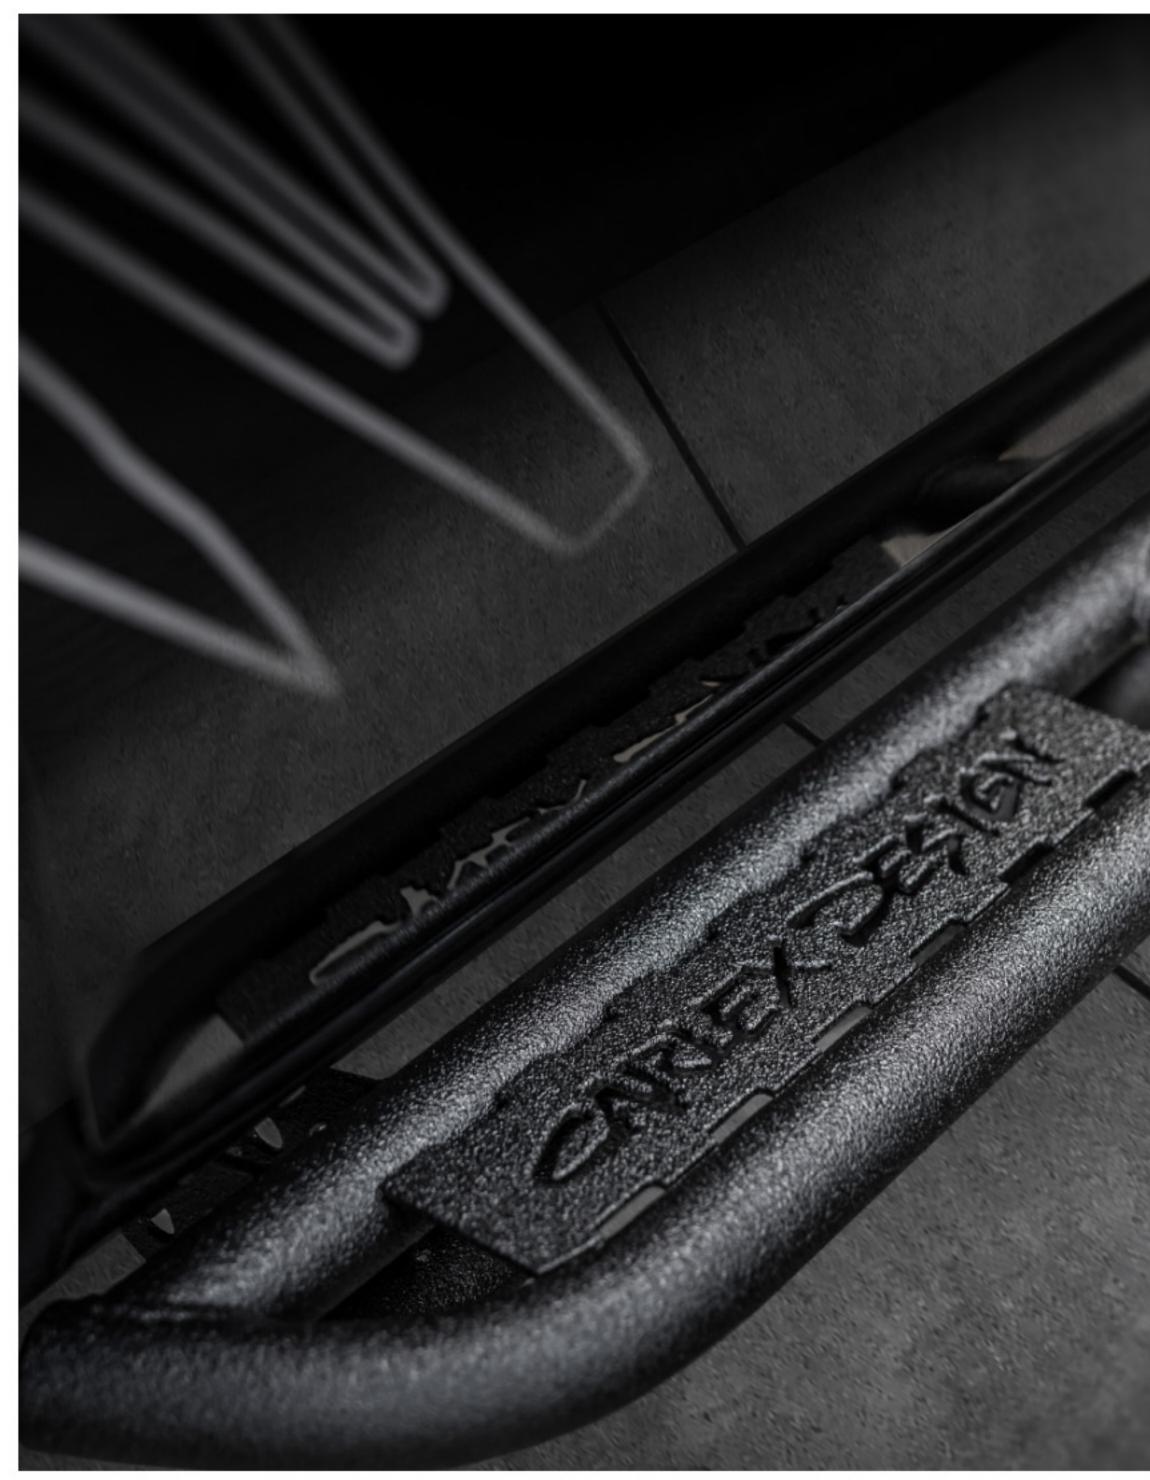

# CARLEX DESIGN TERRAIN SIDE STEPS

Fancy openings and the industrial design of the steps make the vehicle visually attractive.

/ coated with Line-X® or powder-coated in black

#### / Carlex Design Terrain side steps

black powder-painted or coated with Line-X®