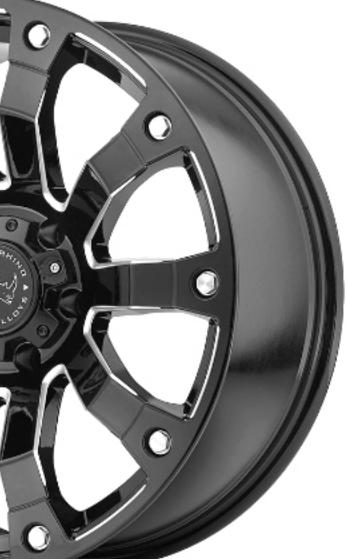

# 18" TSW BLACK RHINO SELKIRK RIMS

#### / Wheels

18" Pickup Design alloy wheels or 18" TSW Black Rhino Selkirk rims