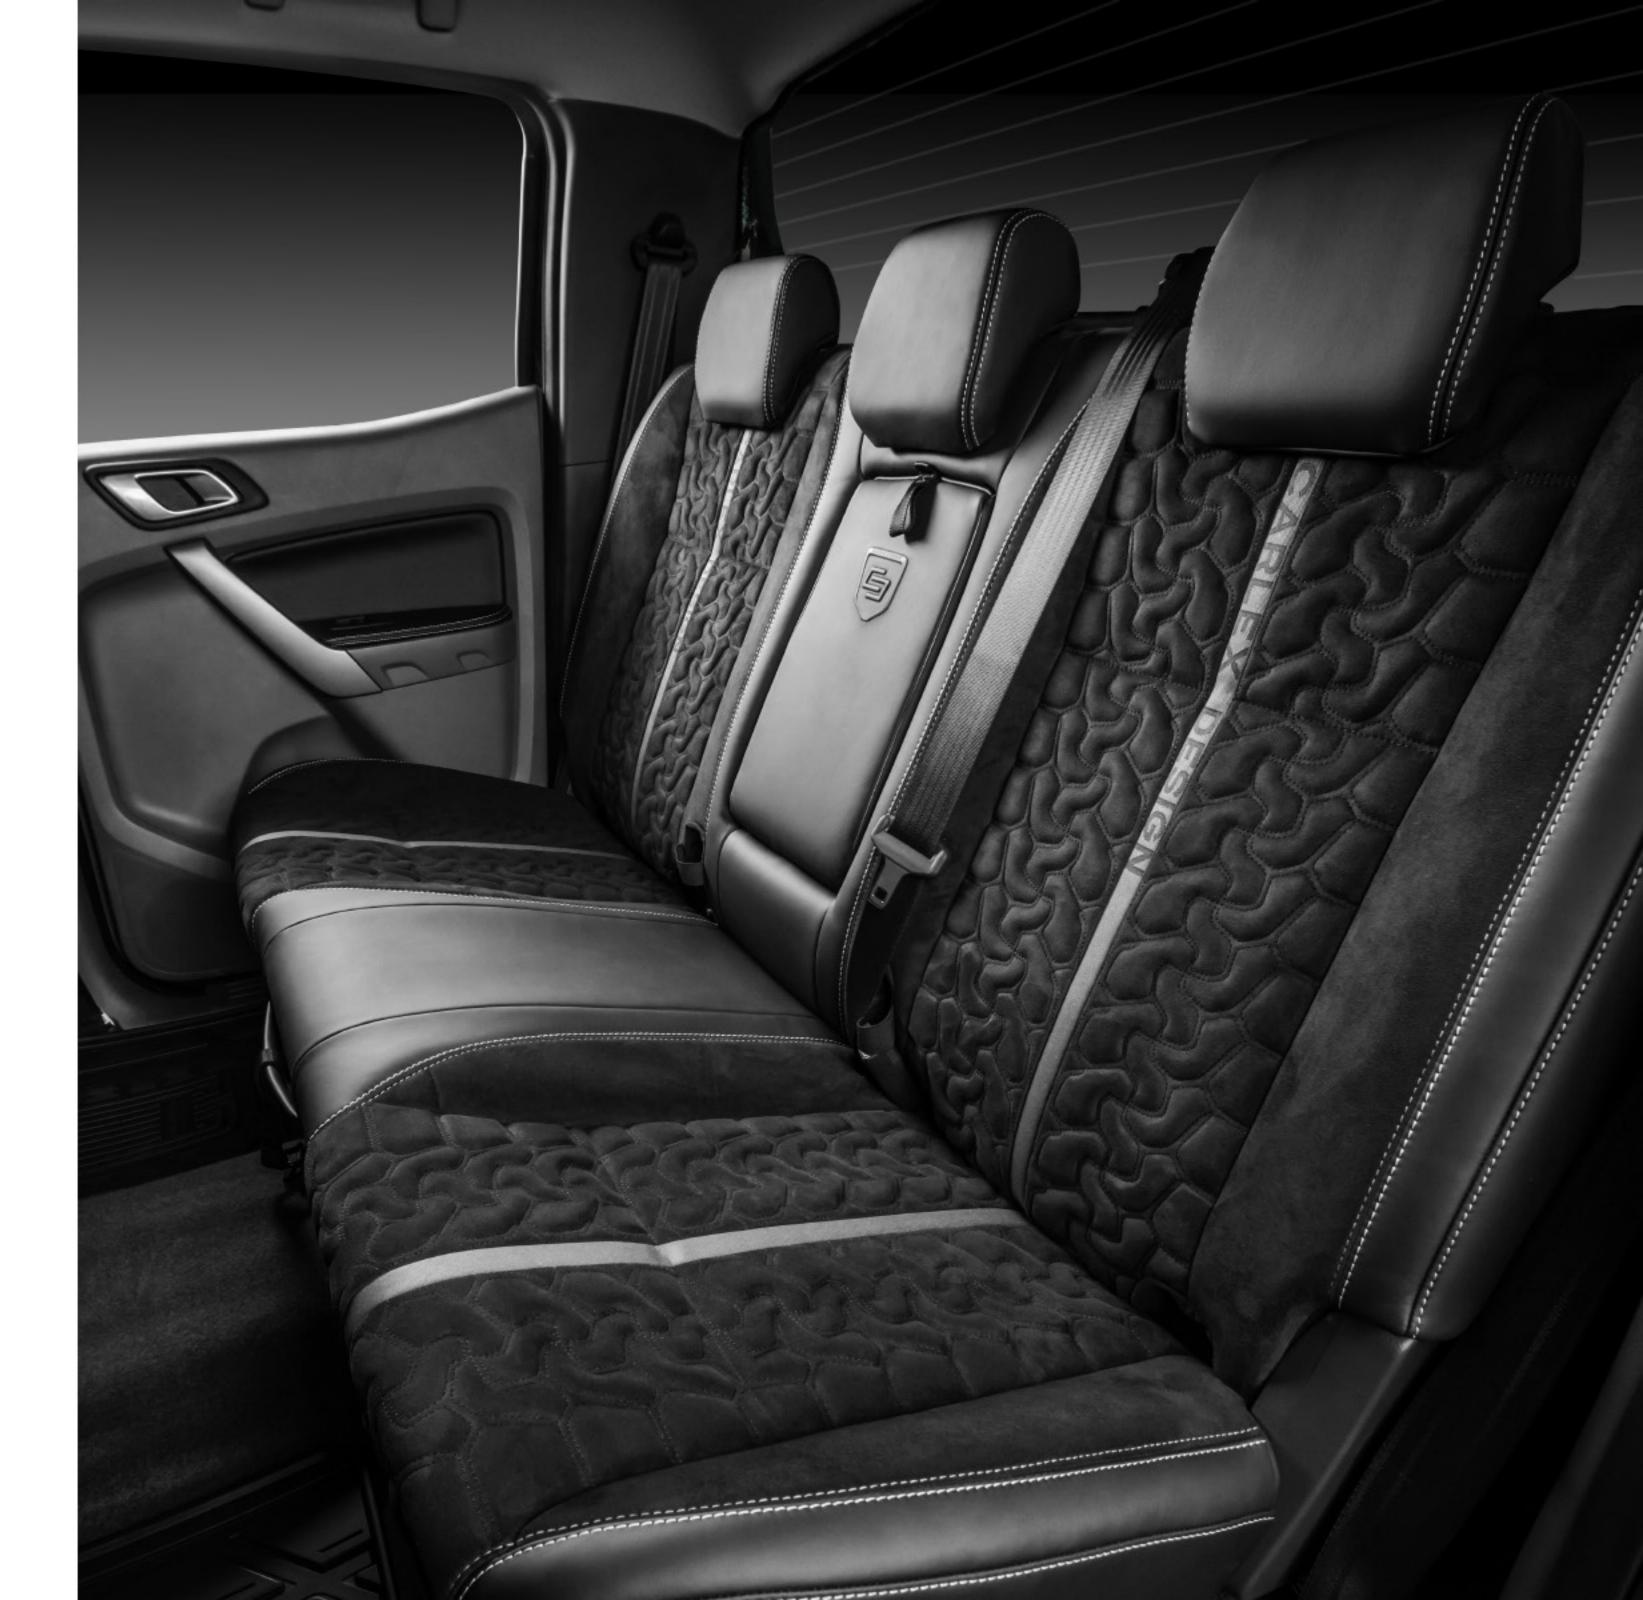

# INTERIOR

The new dark and cosy interior of the Ranger has a sporty touch. The front seats have been reshaped and decorated with off-road seams and embossed motifs, marking the unique style of the vehicle. The car's interior has been made of top quality leather and original Italian Alcantara®.

The reshaped and leather-trimmed steering wheel makes you eager to go for a ride. It is a new dimension of comfort.

The car's new interior features bespoke rubber mats with stylish embossed motifs.

#### / Carlex Design Sport upholstery

black sporty front seats (reshaping, trimming with black leather and quilted Alcantara®) rear seats (trimming with black leather and quilted Alcantara®) central armrest (trimming with black leather) door armrests (trimming with black leather) gear knob shroud (trimming with black leather)

#### / Steering wheel modification

reshaping trimming with black leather

#### / Limited Edition floor mats