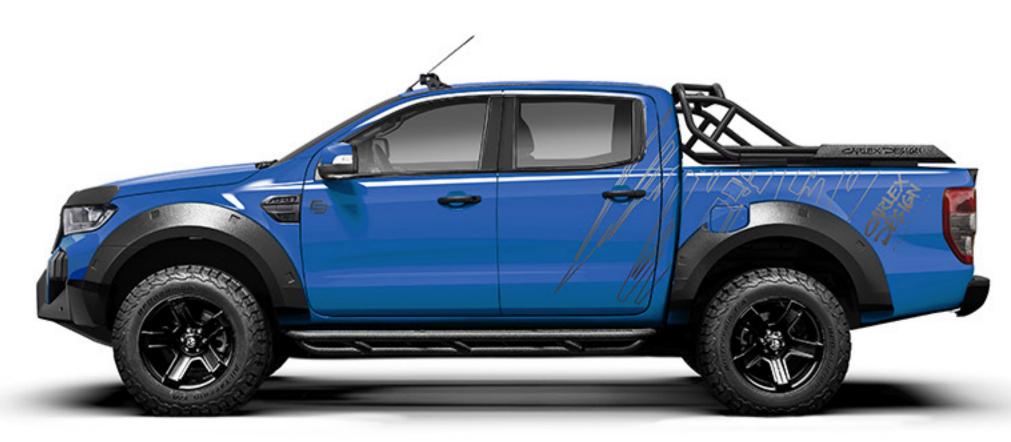

# RANGER BY CARLEX DESIGN

The Ford Ranger Carlex Design is a totally new version of this tough and reliable pickup, combining an off-road style, massive body contours, and a sporty and comfortable interior.

The unique exterior conversion has given the Ranger a fresh against damage during off-road rides. The car has been and new look. Its rough and tough front bumper and robust topped with energetic stickers on the sides and the rear, arch extensions make it a real head turner! The car's new and stylish 18-inch rims the vehicle sits on. body kit has been coated with Line-X®, providing resistance

FROZEN WHITE

SABRE ORANGE

COLORADO RED

MICA SHADOW BLACK

**BLUE LIGHTENING** 