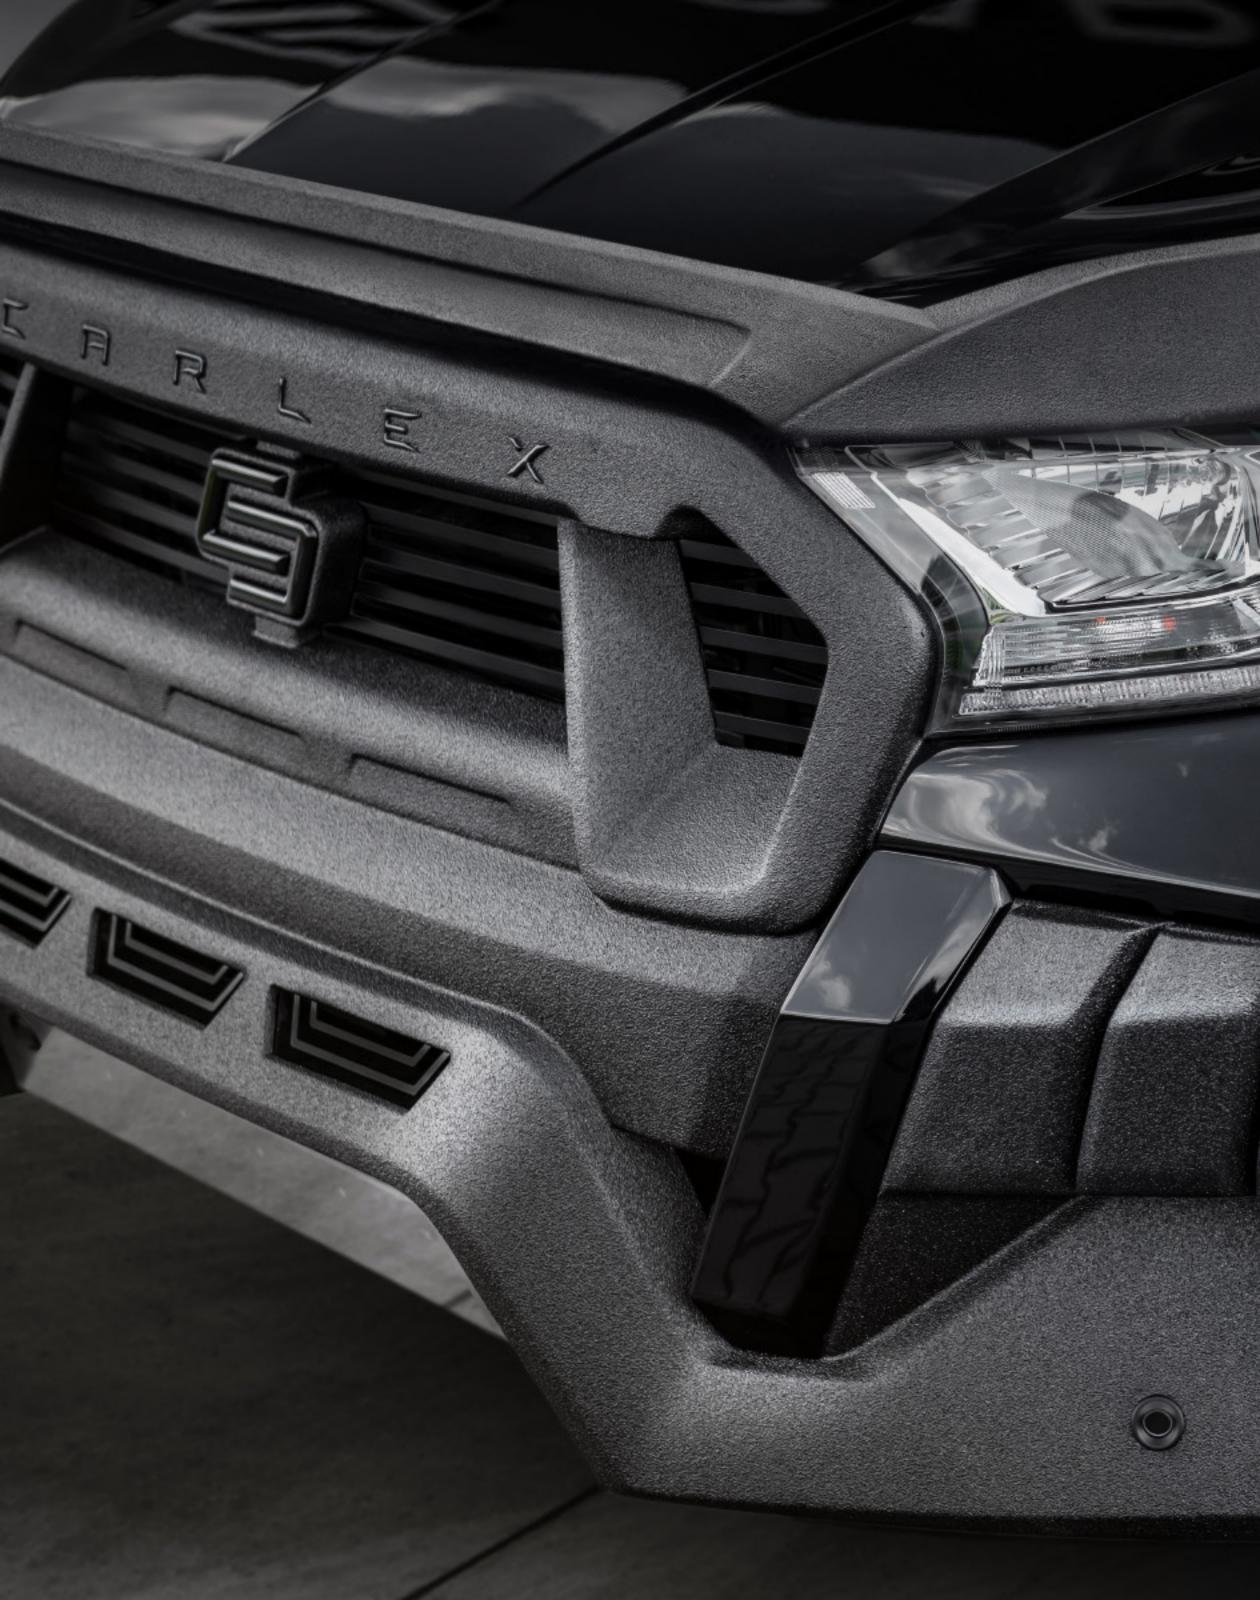

The unique exterior conversion has given the Ranger a fresh against damage during off-road rides. The car has been and new look. Its rough and tough front bumper and robust topped with energetic stickers on the sides and the rear, arch extensions make it a real head turner! The car's new and stylish 18-inch rims the vehicle sits on. body kit has been coated with Line-X®, providing resistance

#### / Body kit

front bumper (Line-X<sup>®</sup>) grille mesh front bumper covers (Line-X<sup>®</sup>) front arch extensions (Line-X®) rear arch extensions (Line-X<sup>®</sup>)