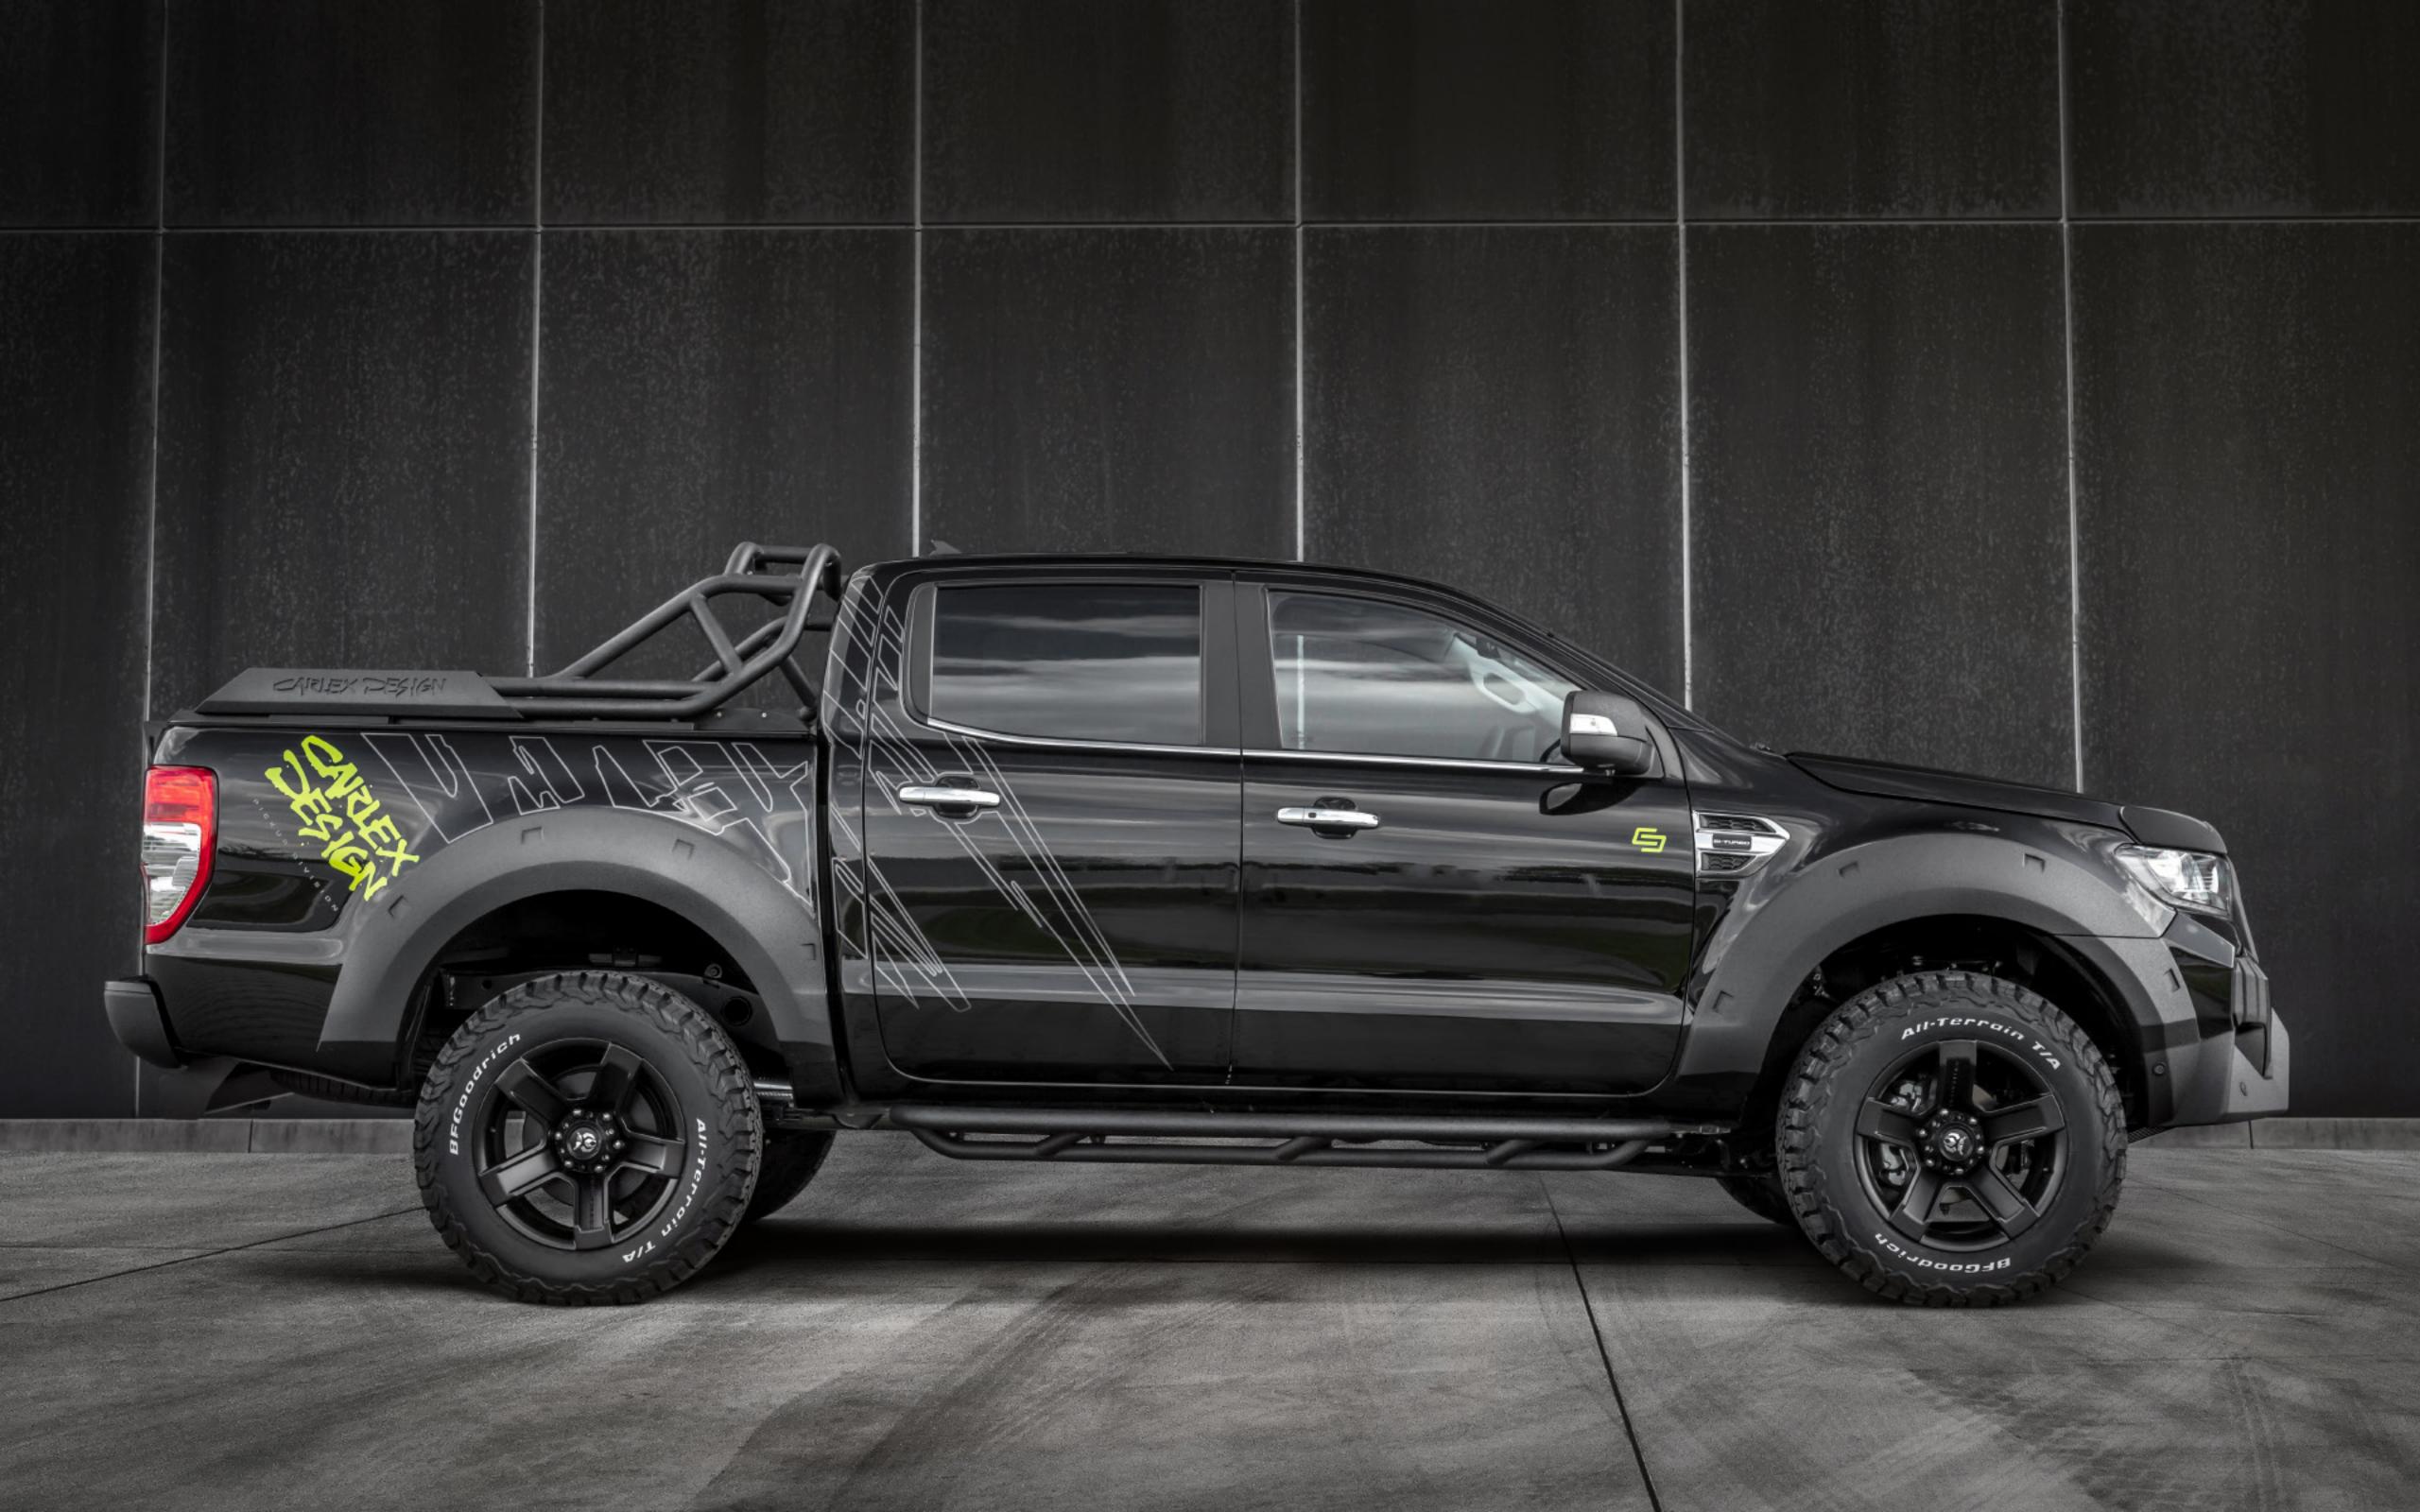

# RANGER BY CARLEX DESIGN

The Ford Ranger Carlex Design is a totally new version of this tough and reliable pickup, combining an off-road style, massive body contours, and a sporty and comfortable interior.

The unique exterior conversion has given the Ranger a fresh against damage during off-road rides. The car has been and new look. Its rough and tough front bumper and robust topped with energetic stickers on the sides and the rear, arch extensions make it a real head turner! The car's new and stylish 18-inch rims the vehicle sits on. body kit has been coated with Line-X®, providing resistance