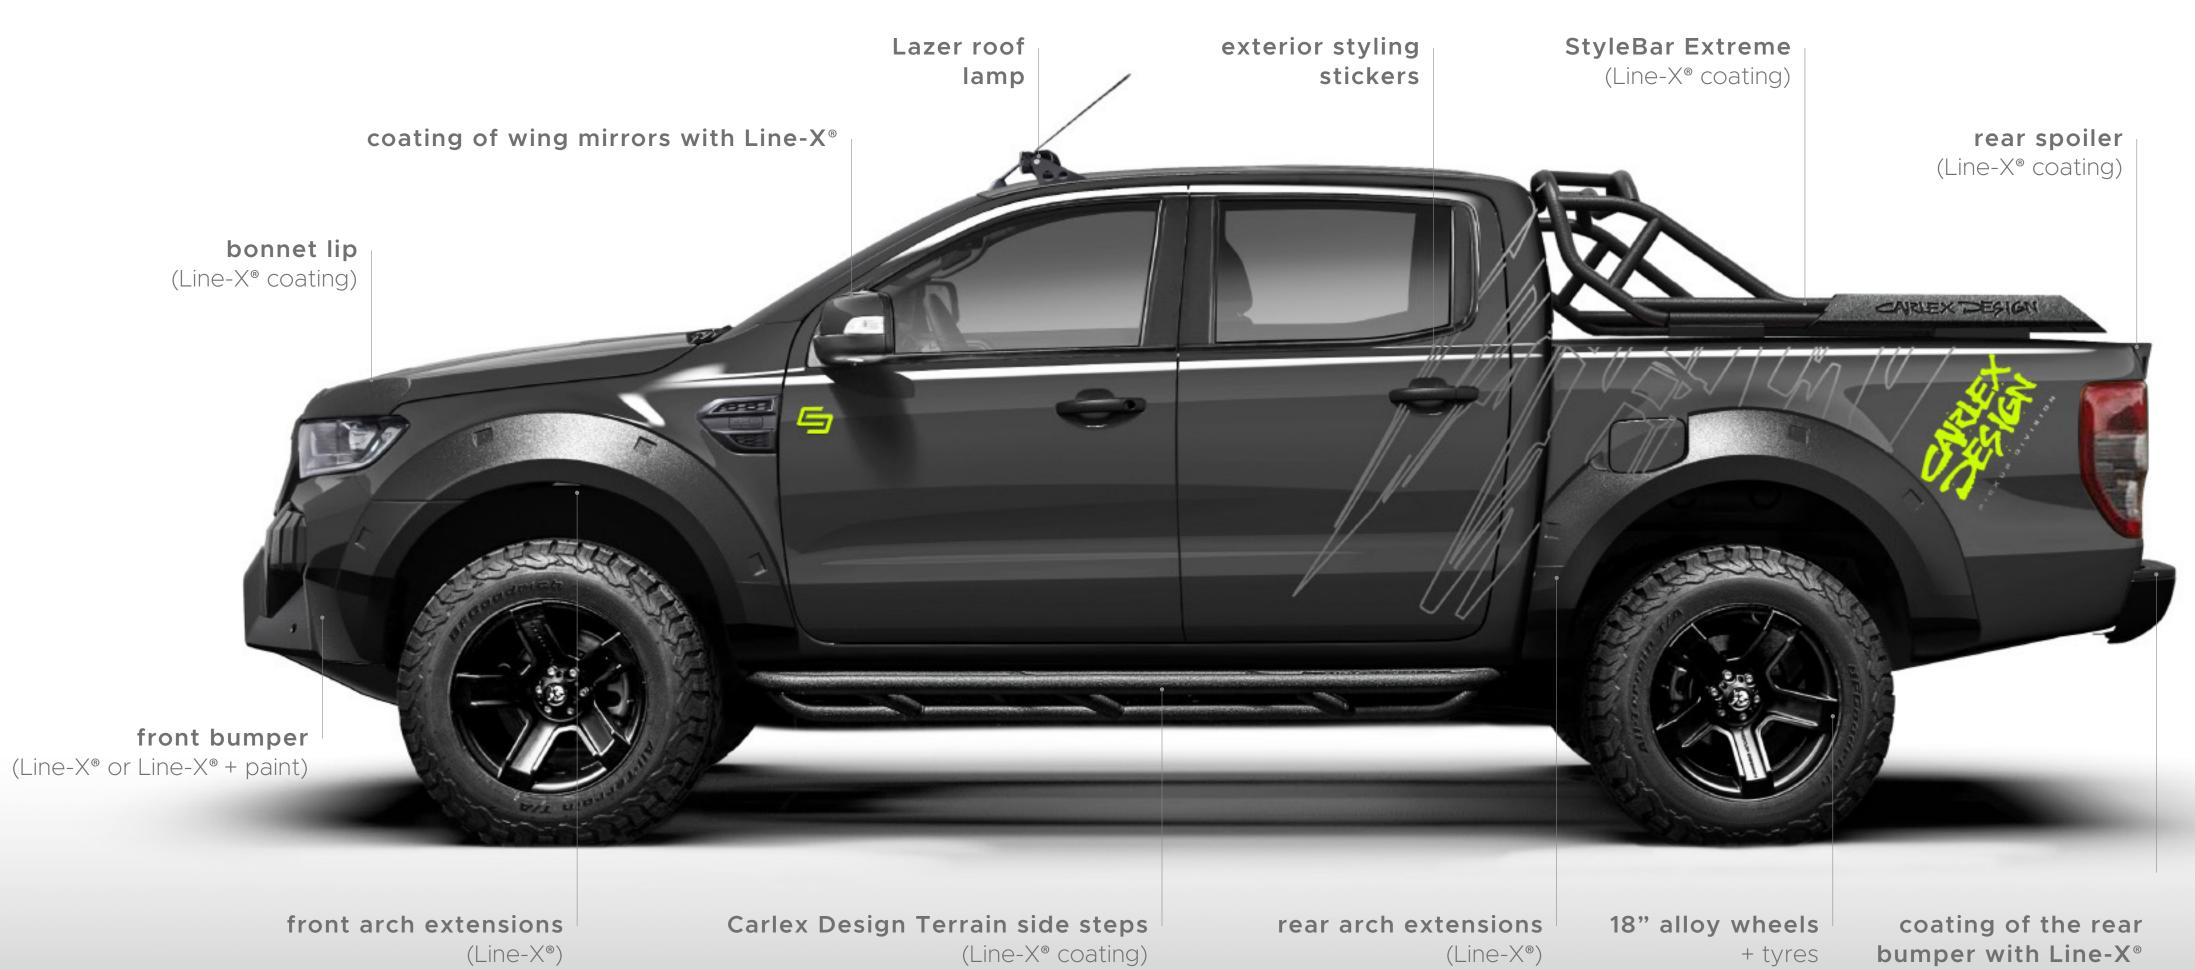

# STYLEBAR EXTREME

- Our tough steel truck bed cover will give your pickup an off-road look.
- / compatible with Tessera 4x4 model SOT1319 ROLL roller lid shutter
- / coated with Line-X® or powder-coated in black

# ADDITIONAL BODY KIT PARTS

/ bonnet lip

/ rear spoiler

/ coated with Line-X®

# CARLEX DESIGN TERRAIN SIDE STEPS

Fancy openings and the industrial design of the steps make the vehicle visually attractive.

/ coated with Line-X® or powder-coated in black

#### / Bonnet lip

coated with Line-X®

#### / Rear spoiler

coated with Line-X®

#### / Carlex Design StyleBar Extreme

steel tonneau bar black powder-painted or coated with Line-X® can be complemented with Lazer Led Linear

#### / Carlex Design Terrain side steps

black powder-painted or coated with Line-X®