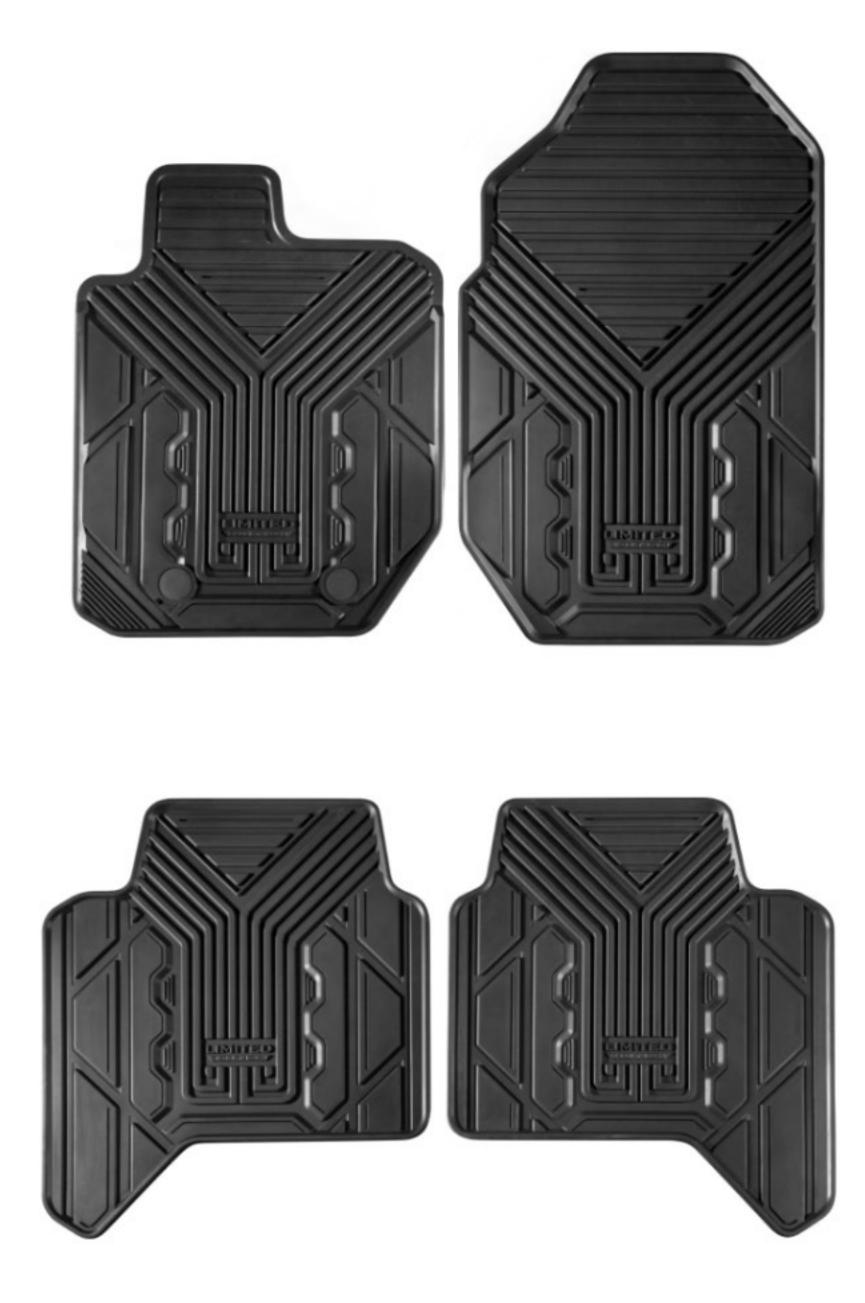

The reshaped and leather-trimmed steering wheel makes you eager to go for a ride. It is a new dimension of comfort.

The car's new interior features bespoke rubber mats with stylish embossed motifs.

#### / Limited Edition floor mats