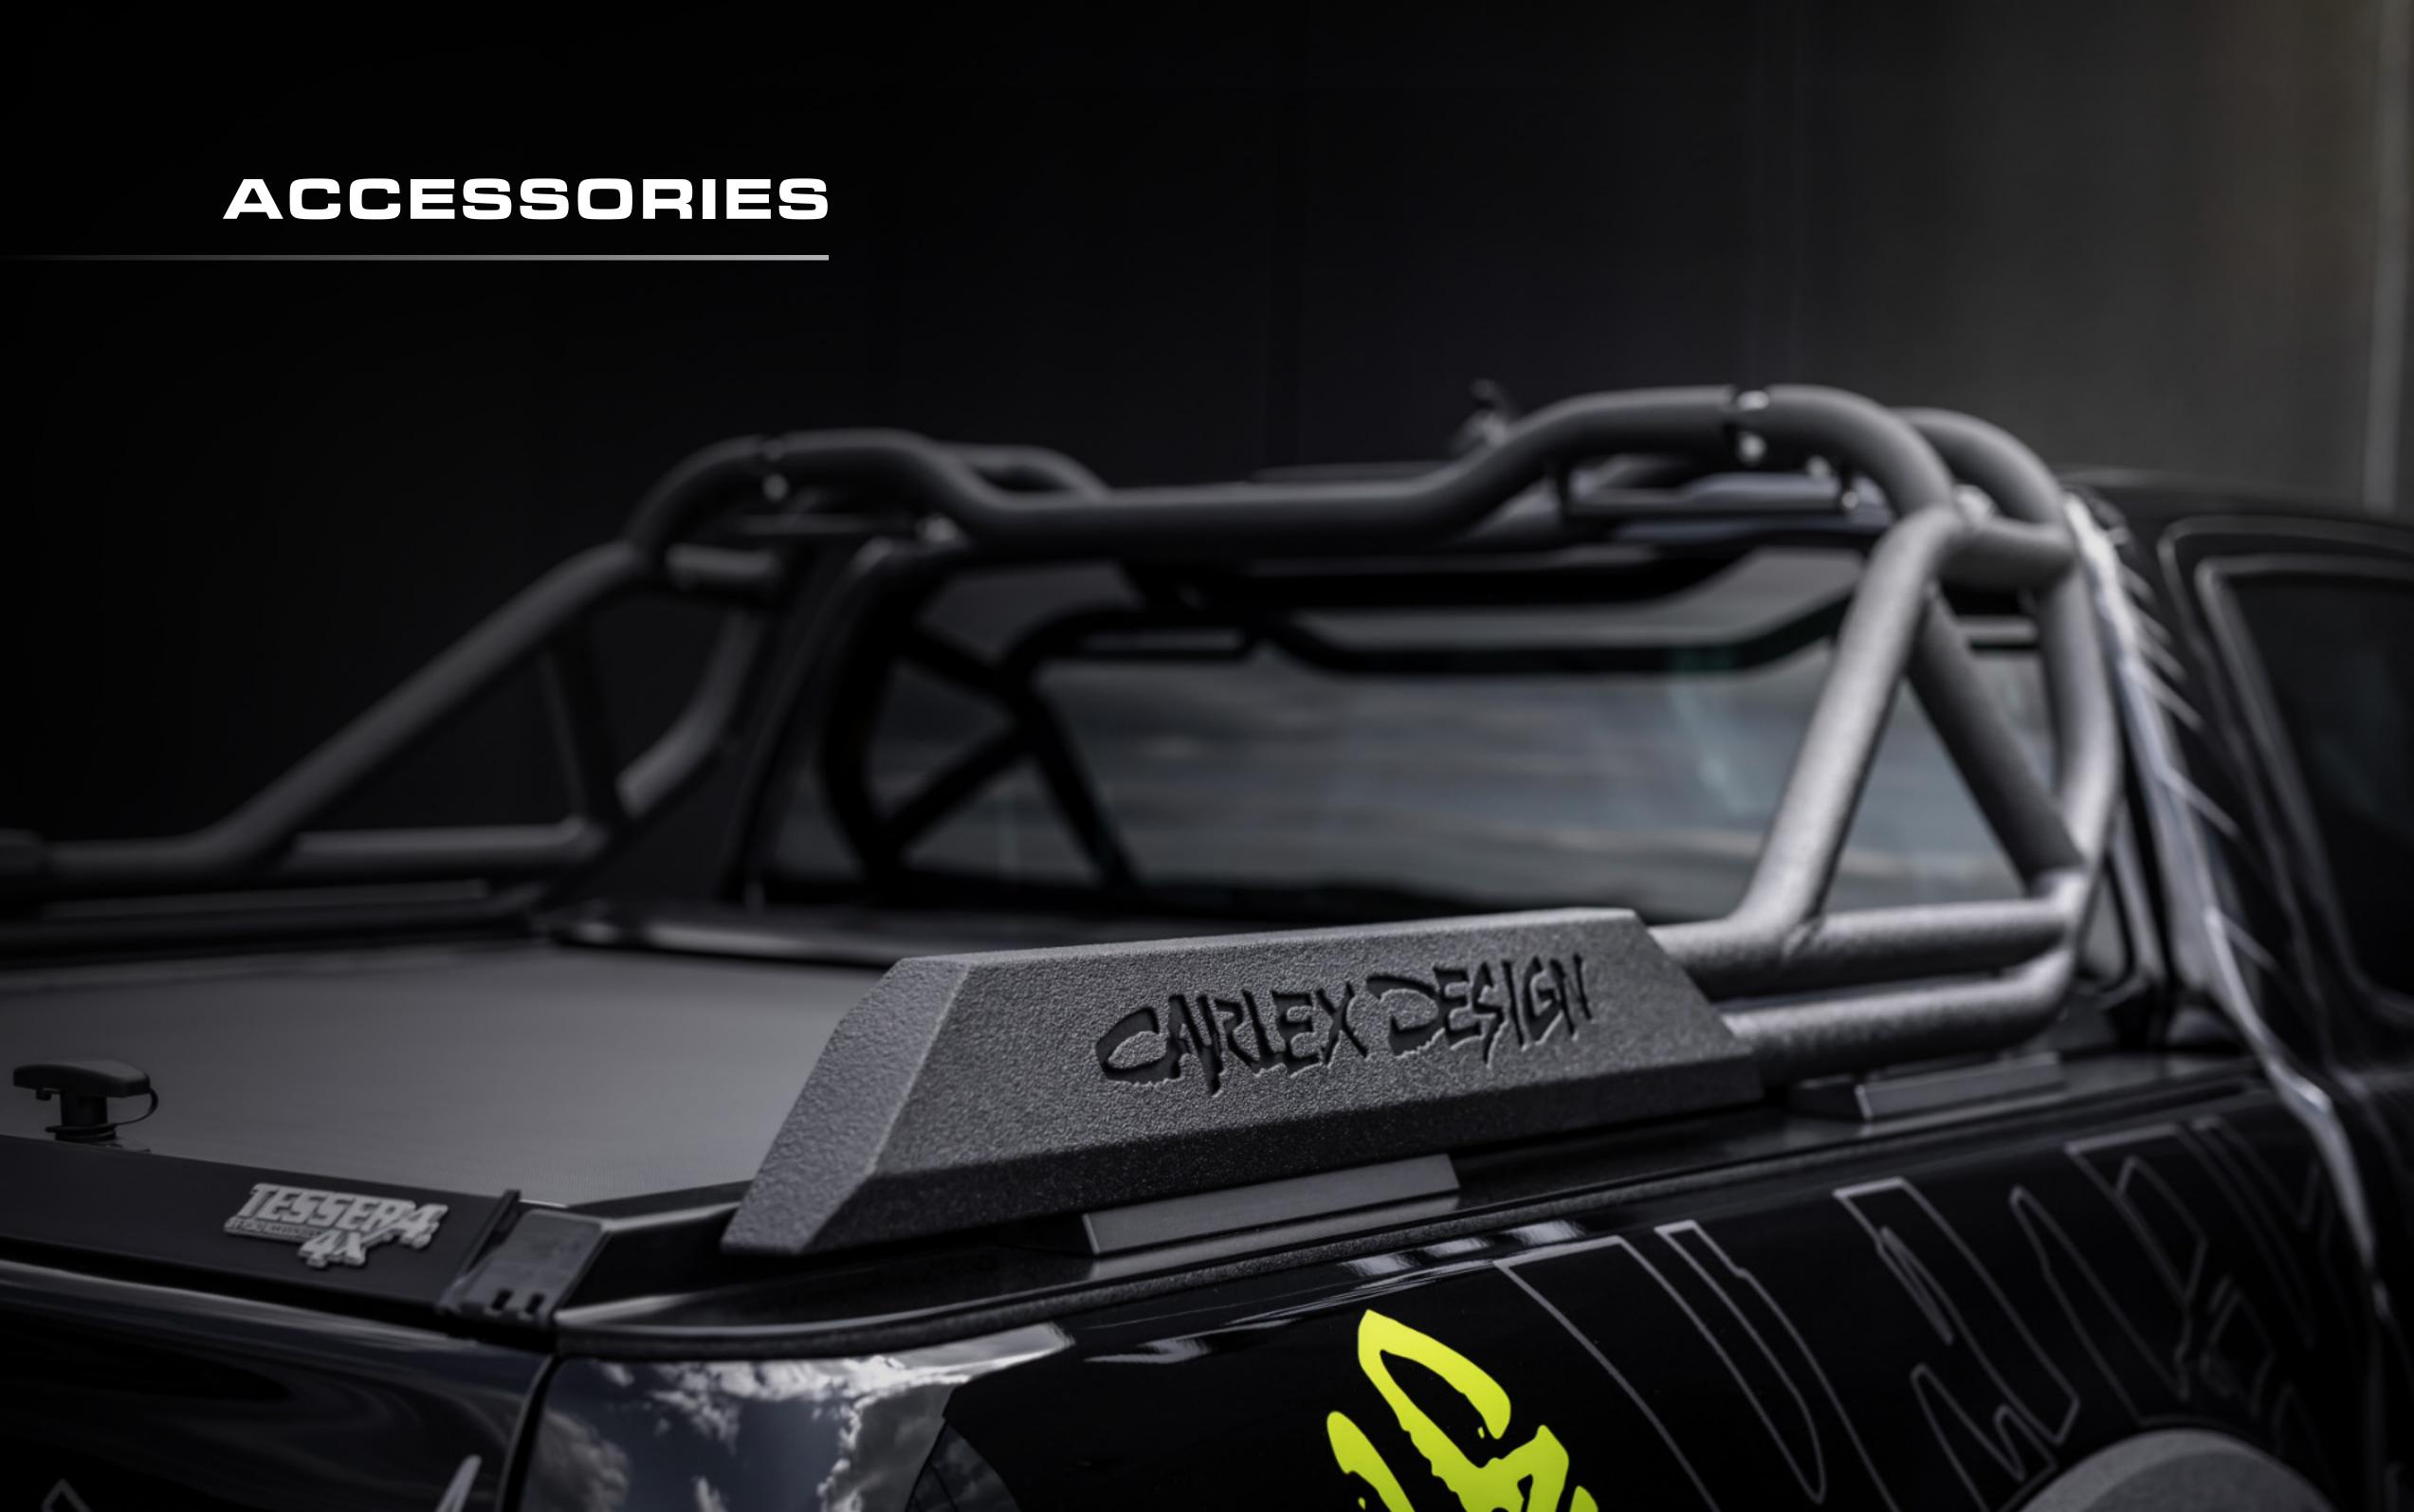

# STYLEBAR EXTREME

- Our tough steel truck bed cover will give your pickup an off-road look.
- / compatible with Tessera 4x4 model SOT1319 ROLL roller lid shutter
- / coated with Line-X® or powder-coated in black

#### / Carlex Design StyleBar Extreme

steel tonneau bar black powder-painted or coated with Line-X® can be complemented with Lazer Led Linear