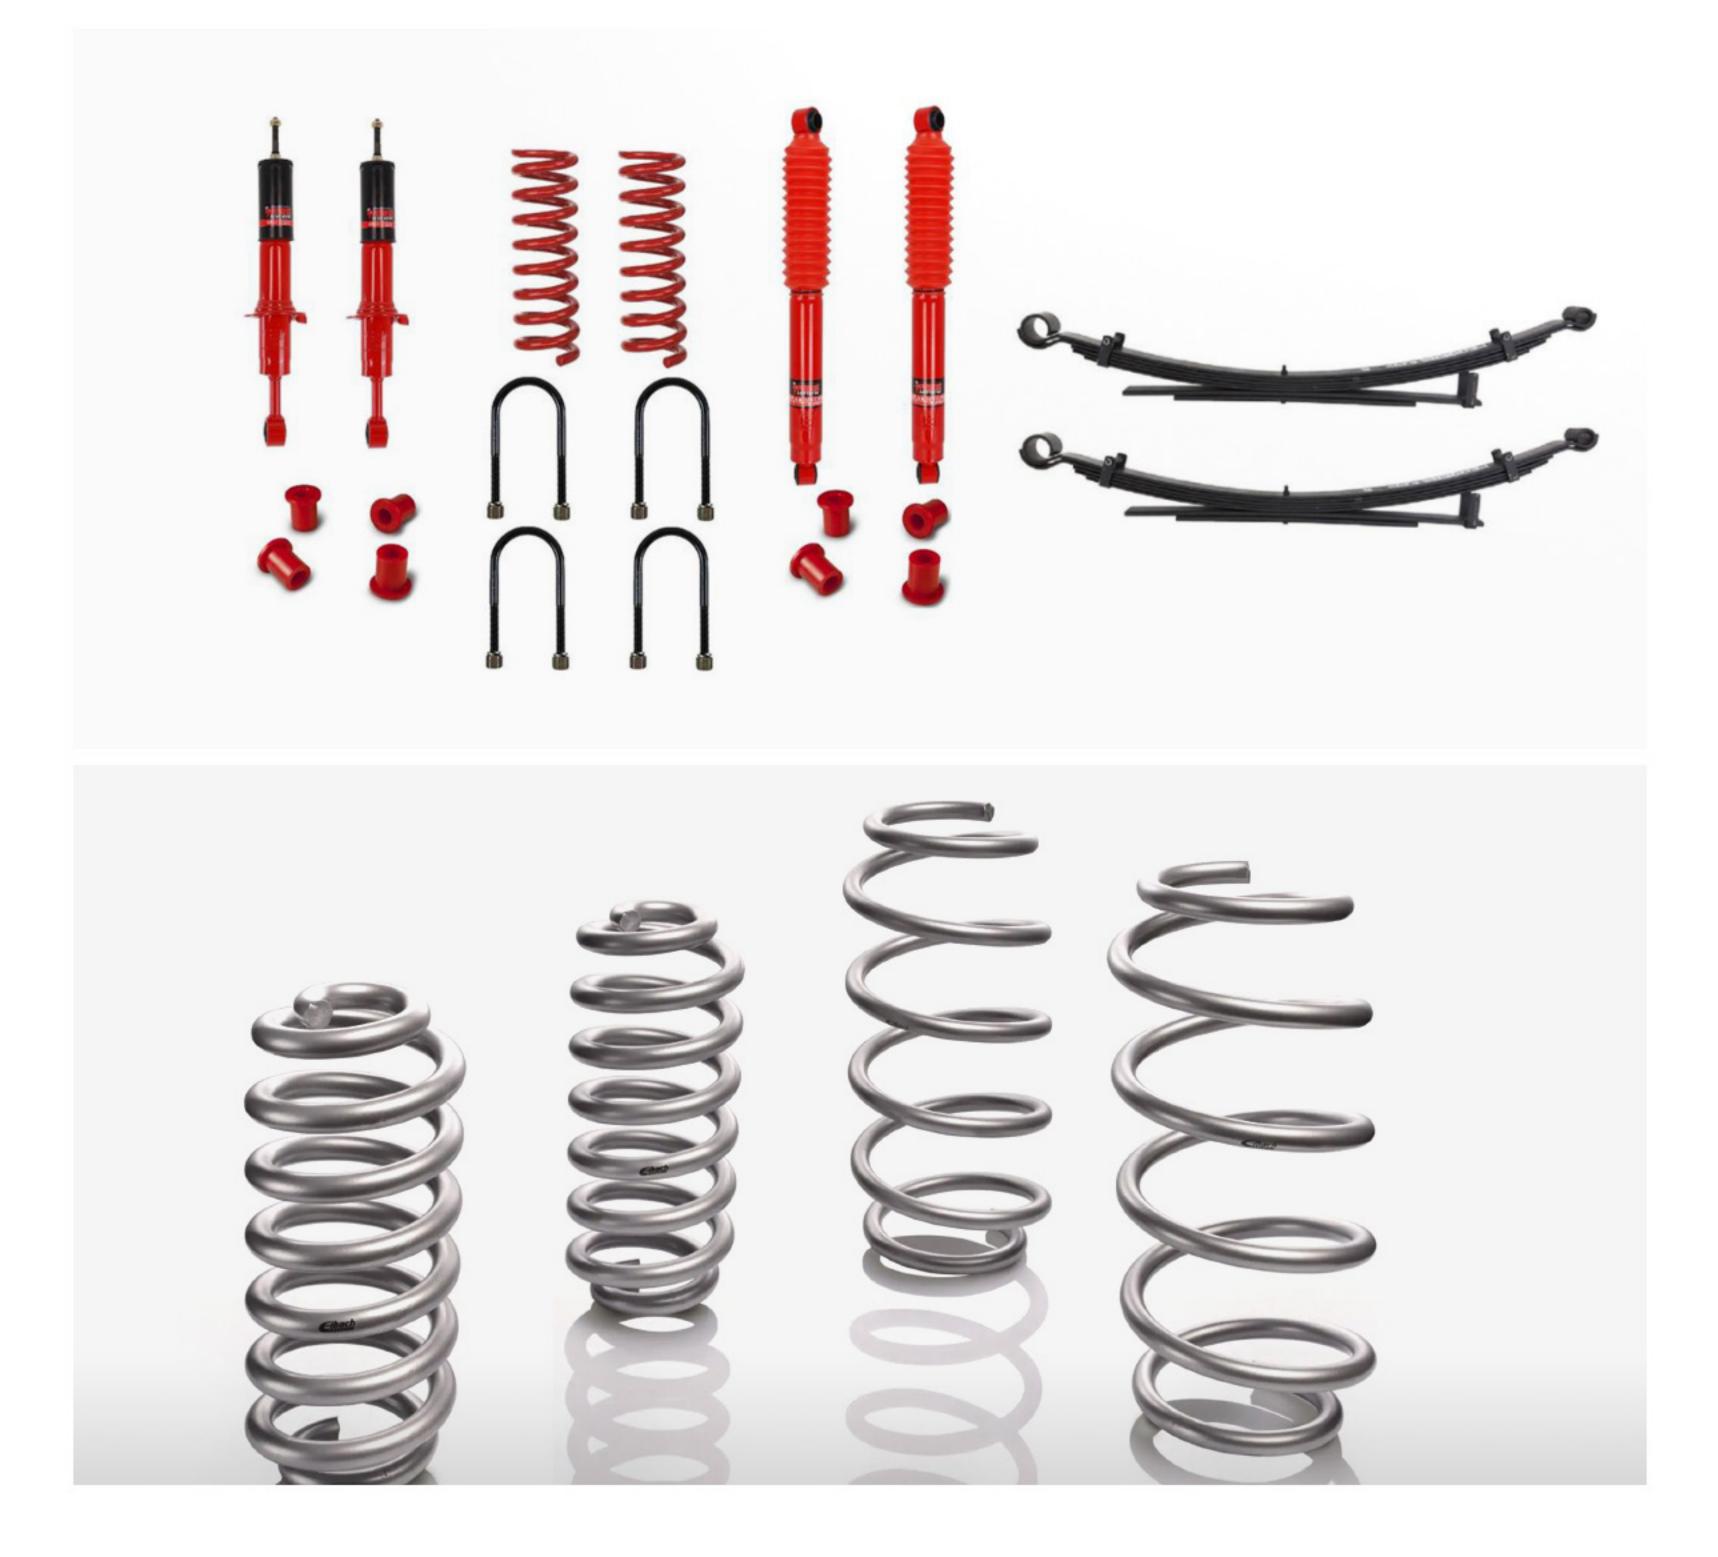

# PEDDERS SUSPENSION LIFT KIT (30mm)

# EIBACH SUSPENSION LIFT KIT (30mm)

LAZER TRIPLE R 24

**LAZER LINERAR** 42

#### / Suspension

Pedders suspension lift kit ca. 30 mm or Eibach suspension lift kit ca. 30 mm