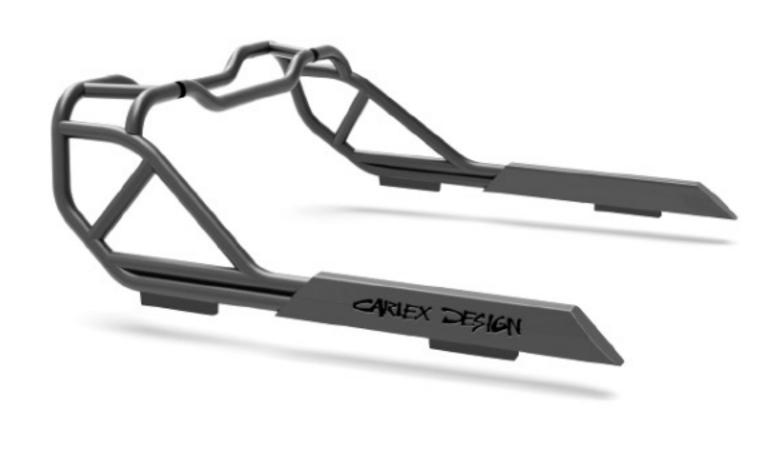

# CARLEX DESIGN TERRAIN SIDE STEPS

Fancy openings and the industrial design of the steps make the vehicle visually attractive.

/ coated with Line-X® or powder-coated in black

#### / Carlex Design Terrain side steps

black powder-painted or coated with Line-X®