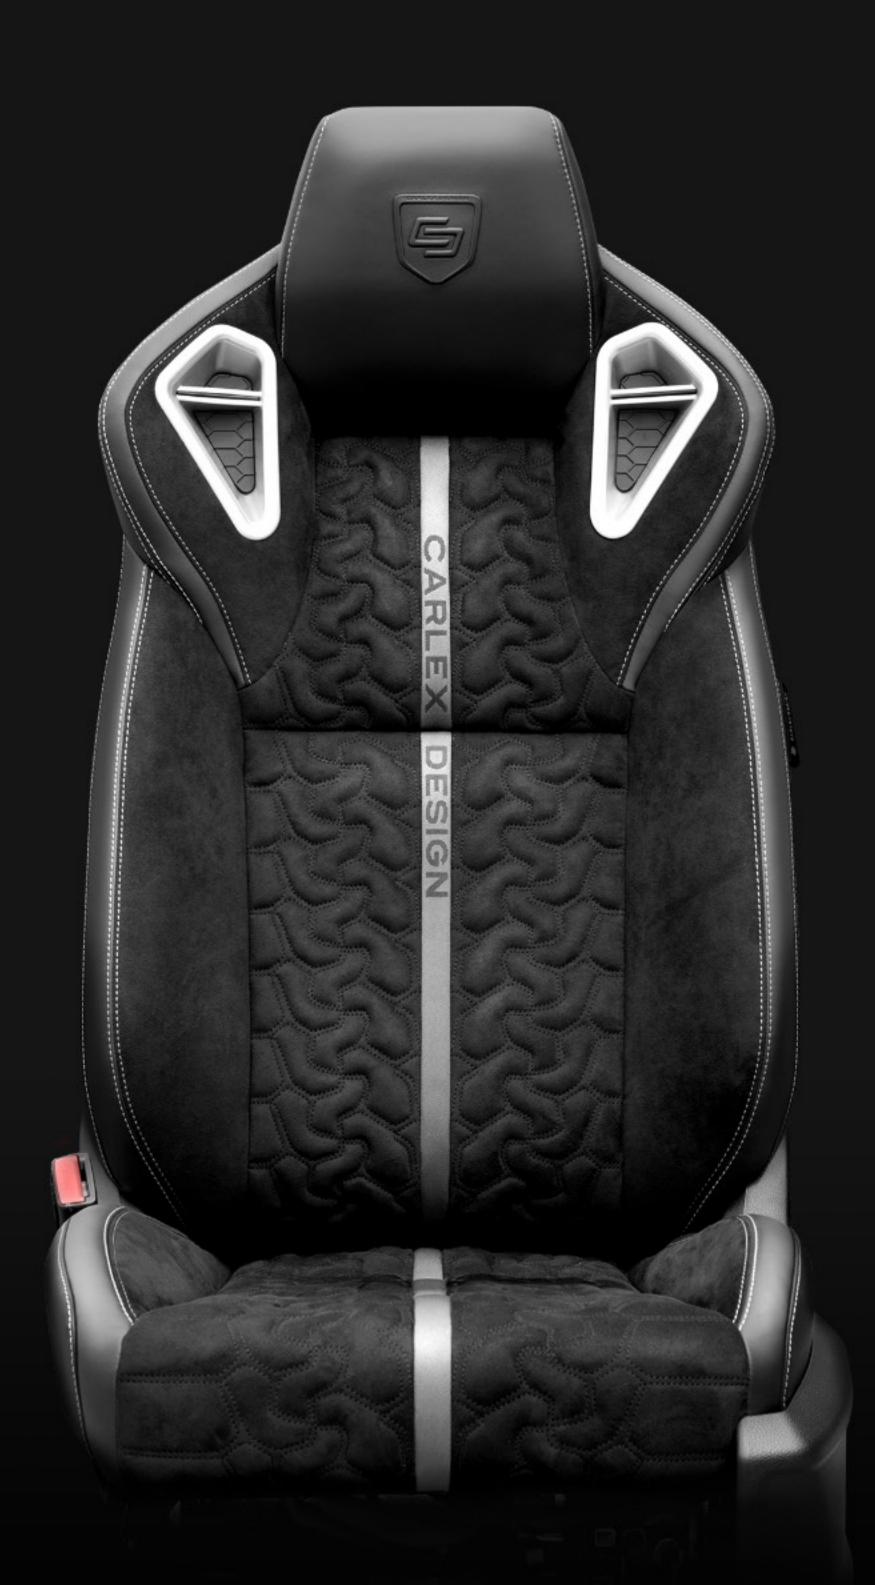

# INTERIOR

The new dark and cosy interior of the Ranger has a sporty touch. The front seats have been reshaped and decorated with off-road seams and embossed motifs, marking the unique style of the vehicle. The car's interior has been made of top quality leather and original Italian Alcantara®.

#### / Carlex Design Sport upholstery

black sporty front seats (reshaping, trimming with black leather and quilted Alcantara®) rear seats (trimming with black leather and quilted Alcantara®) central armrest (trimming with black leather) door armrests (trimming with black leather) gear knob shroud (trimming with black leather)