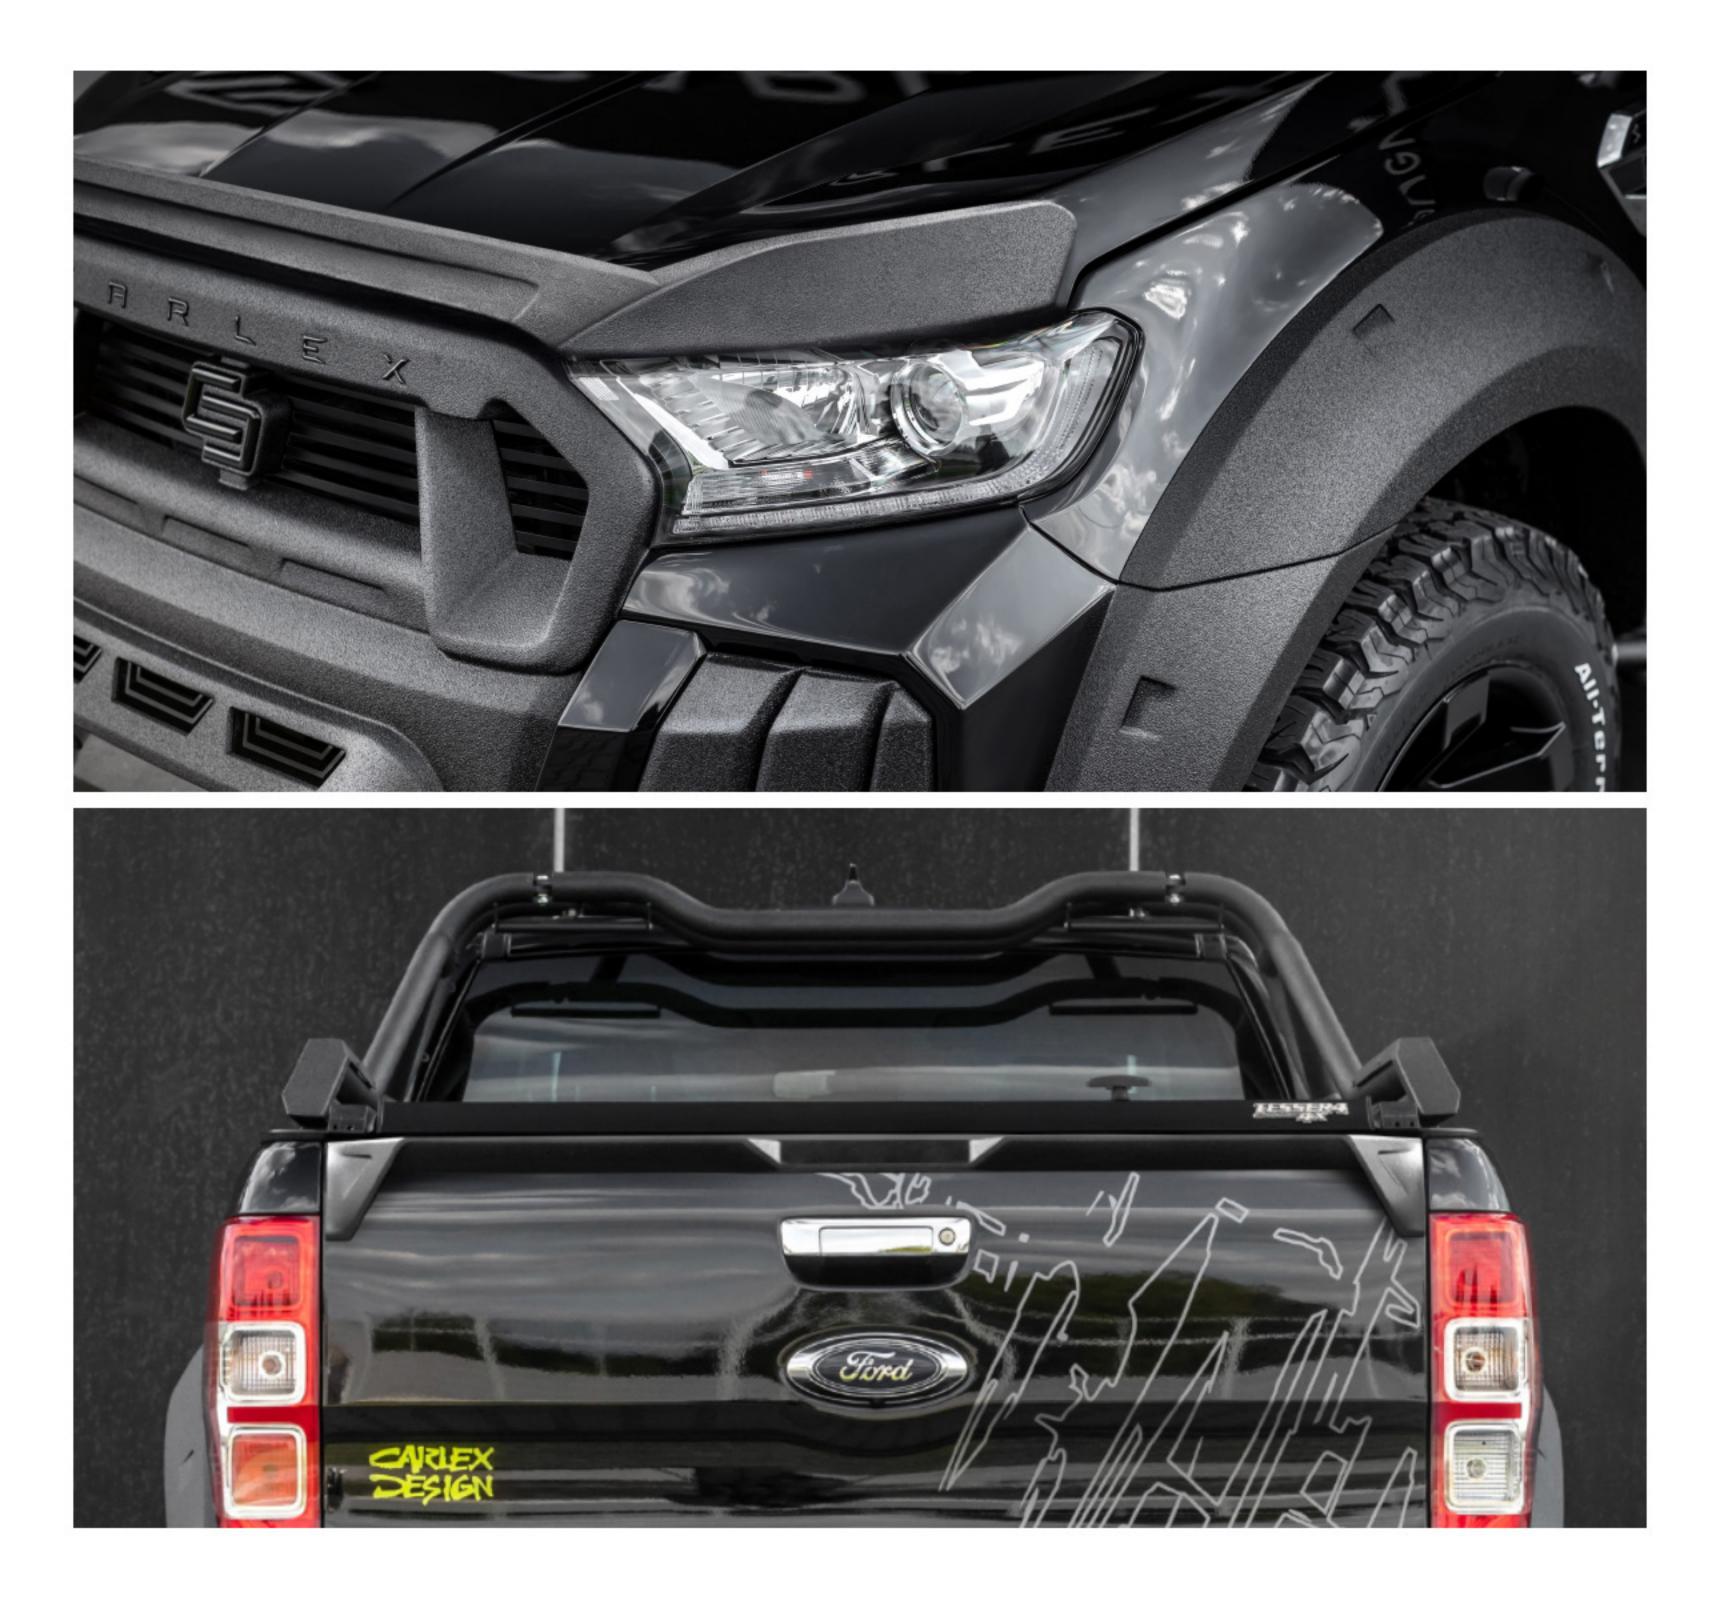

The unique exterior conversion has given the Ranger a fresh against damage during off-road rides. The car has been and new look. Its rough and tough front bumper and robust topped with energetic stickers on the sides and the rear, arch extensions make it a real head turner! The car's new and stylish 18-inch rims the vehicle sits on. body kit has been coated with Line-X®, providing resistance

#### / Body kit

front bumper (Line-X<sup>®</sup>) grille mesh front bumper covers (Line-X<sup>®</sup>) front arch extensions (Line-X®) rear arch extensions (Line-X<sup>®</sup>)

# ADDITIONAL BODY KIT PARTS

/ bonnet lip

/ rear spoiler

/ coated with Line-X®

#### / Bonnet lip

coated with Line-X®

#### / Rear spoiler

coated with Line-X®