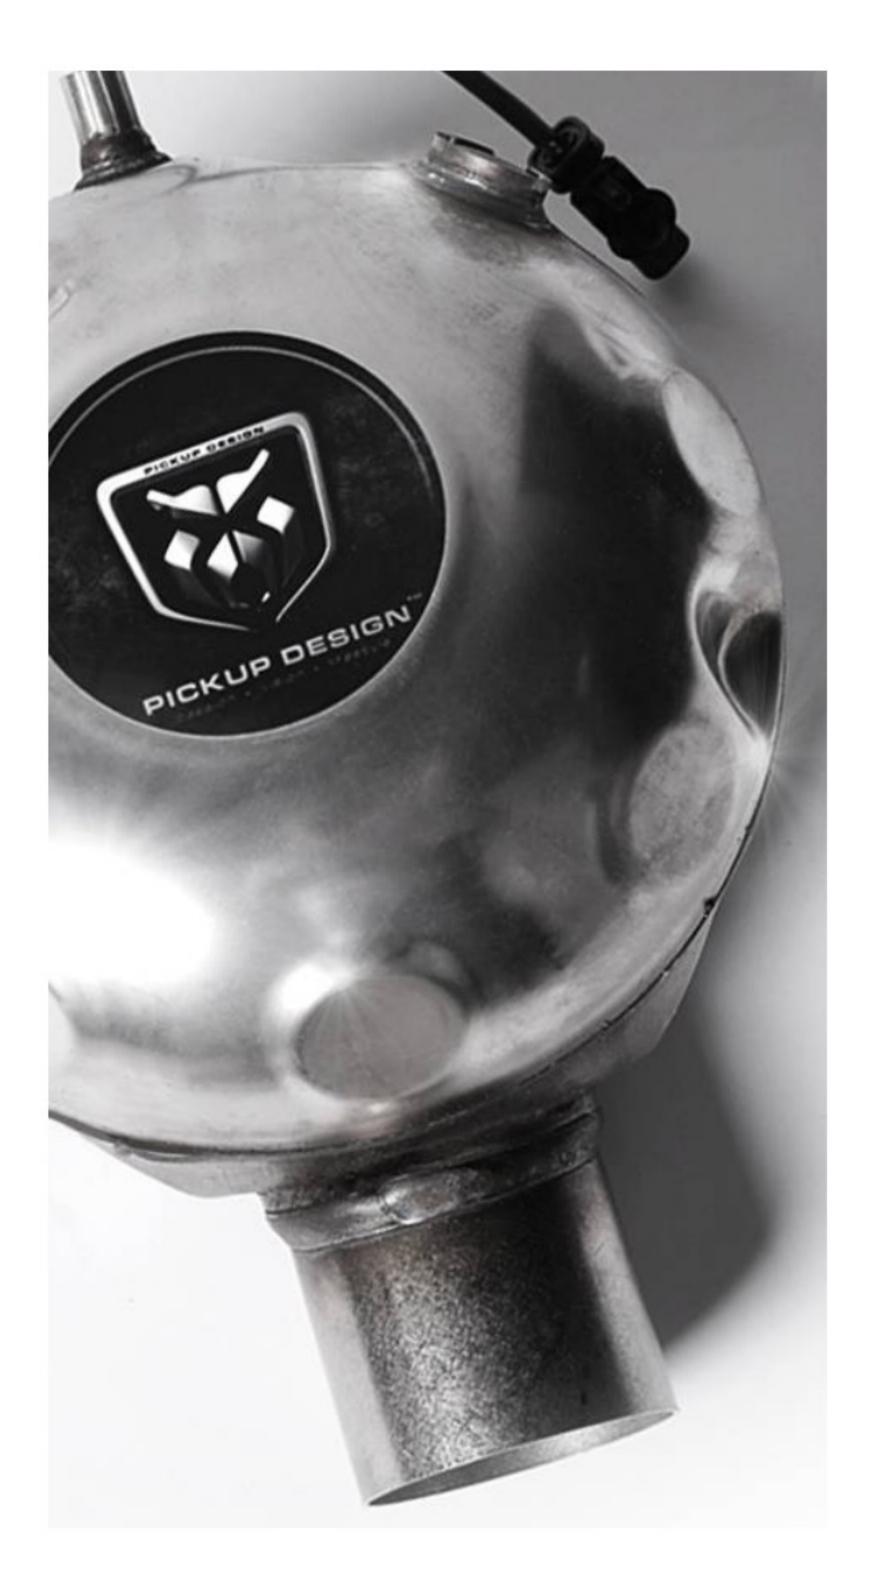

# **V8 EXHAUST** SOUND SYSTEM

The deep sound of our V8 system gives car lovers shivers down their back. Enjoy the rally sound anytime you want thanks to our Pickup Design V8 Exhaust Sound System. Feel the rally spirit and tune the sound in an easy and convenient way.

/ application-controlled

#### / Pickup Design V8 Exhaust Sound System

application-controlled