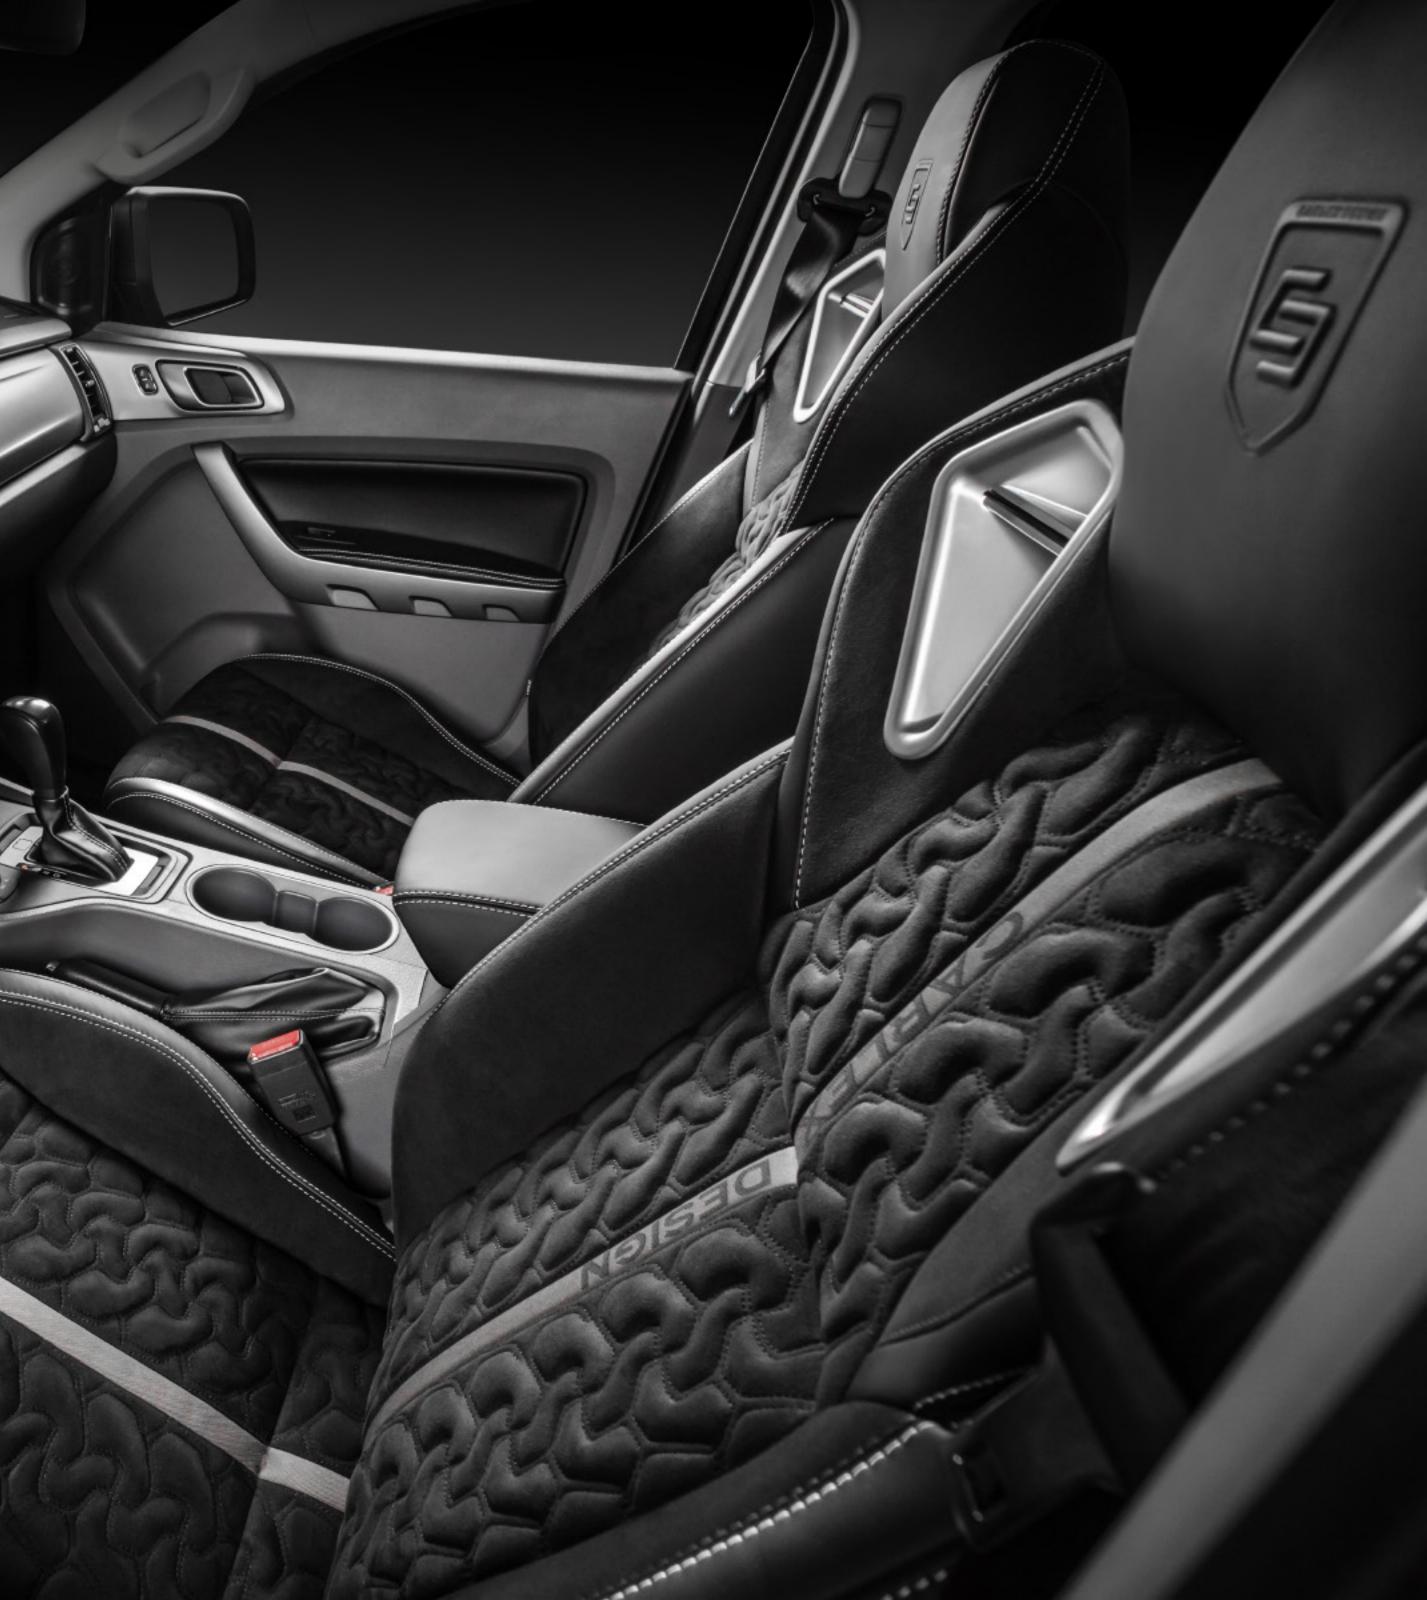

# INTERIOR

The new dark and cosy interior of the Ranger has a sporty touch. The front seats have been reshaped and decorated with off-road seams and embossed motifs, marking the unique style of the vehicle. The car's interior has been made of top quality leather and original Italian Alcantara®.

#### / Carlex Design Sport upholstery

black sporty front seats (reshaping, trimming with black leather and quilted Alcantara®) rear seats (trimming with black leather and quilted Alcantara®) central armrest (trimming with black leather) door armrests (trimming with black leather) gear knob shroud (trimming with black leather)