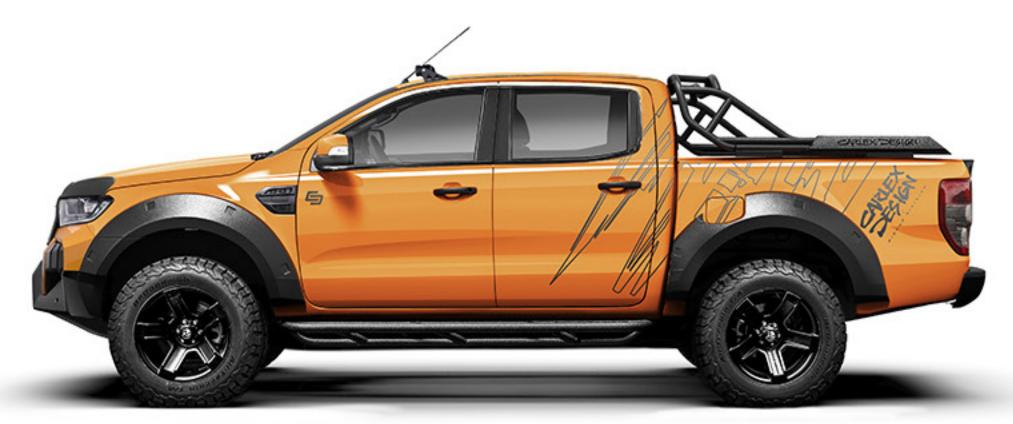

FROZEN WHITE

SABRE ORANGE

COLORADO RED

MICA SHADOW BLACK

**BLUE LIGHTENING** 