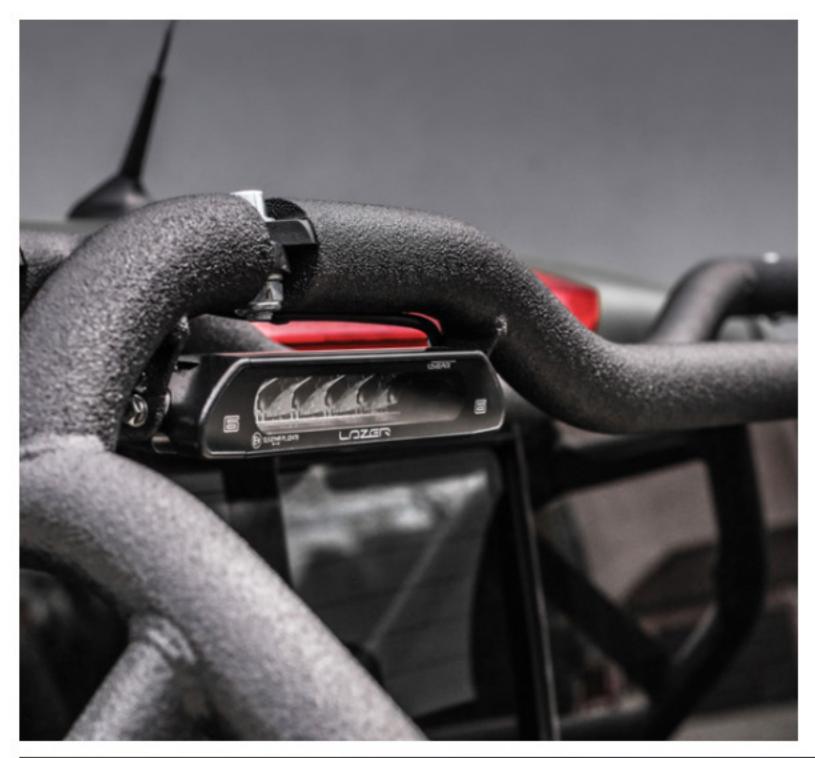

# LAZER LED LAMPS

/ Standard | Elite / 2 lamps with wires

#### / Roof lamp

Lazer roof LED lamp Linear R42 with brackets or Lazer roof LED lamp Triple-R 24 with brackets