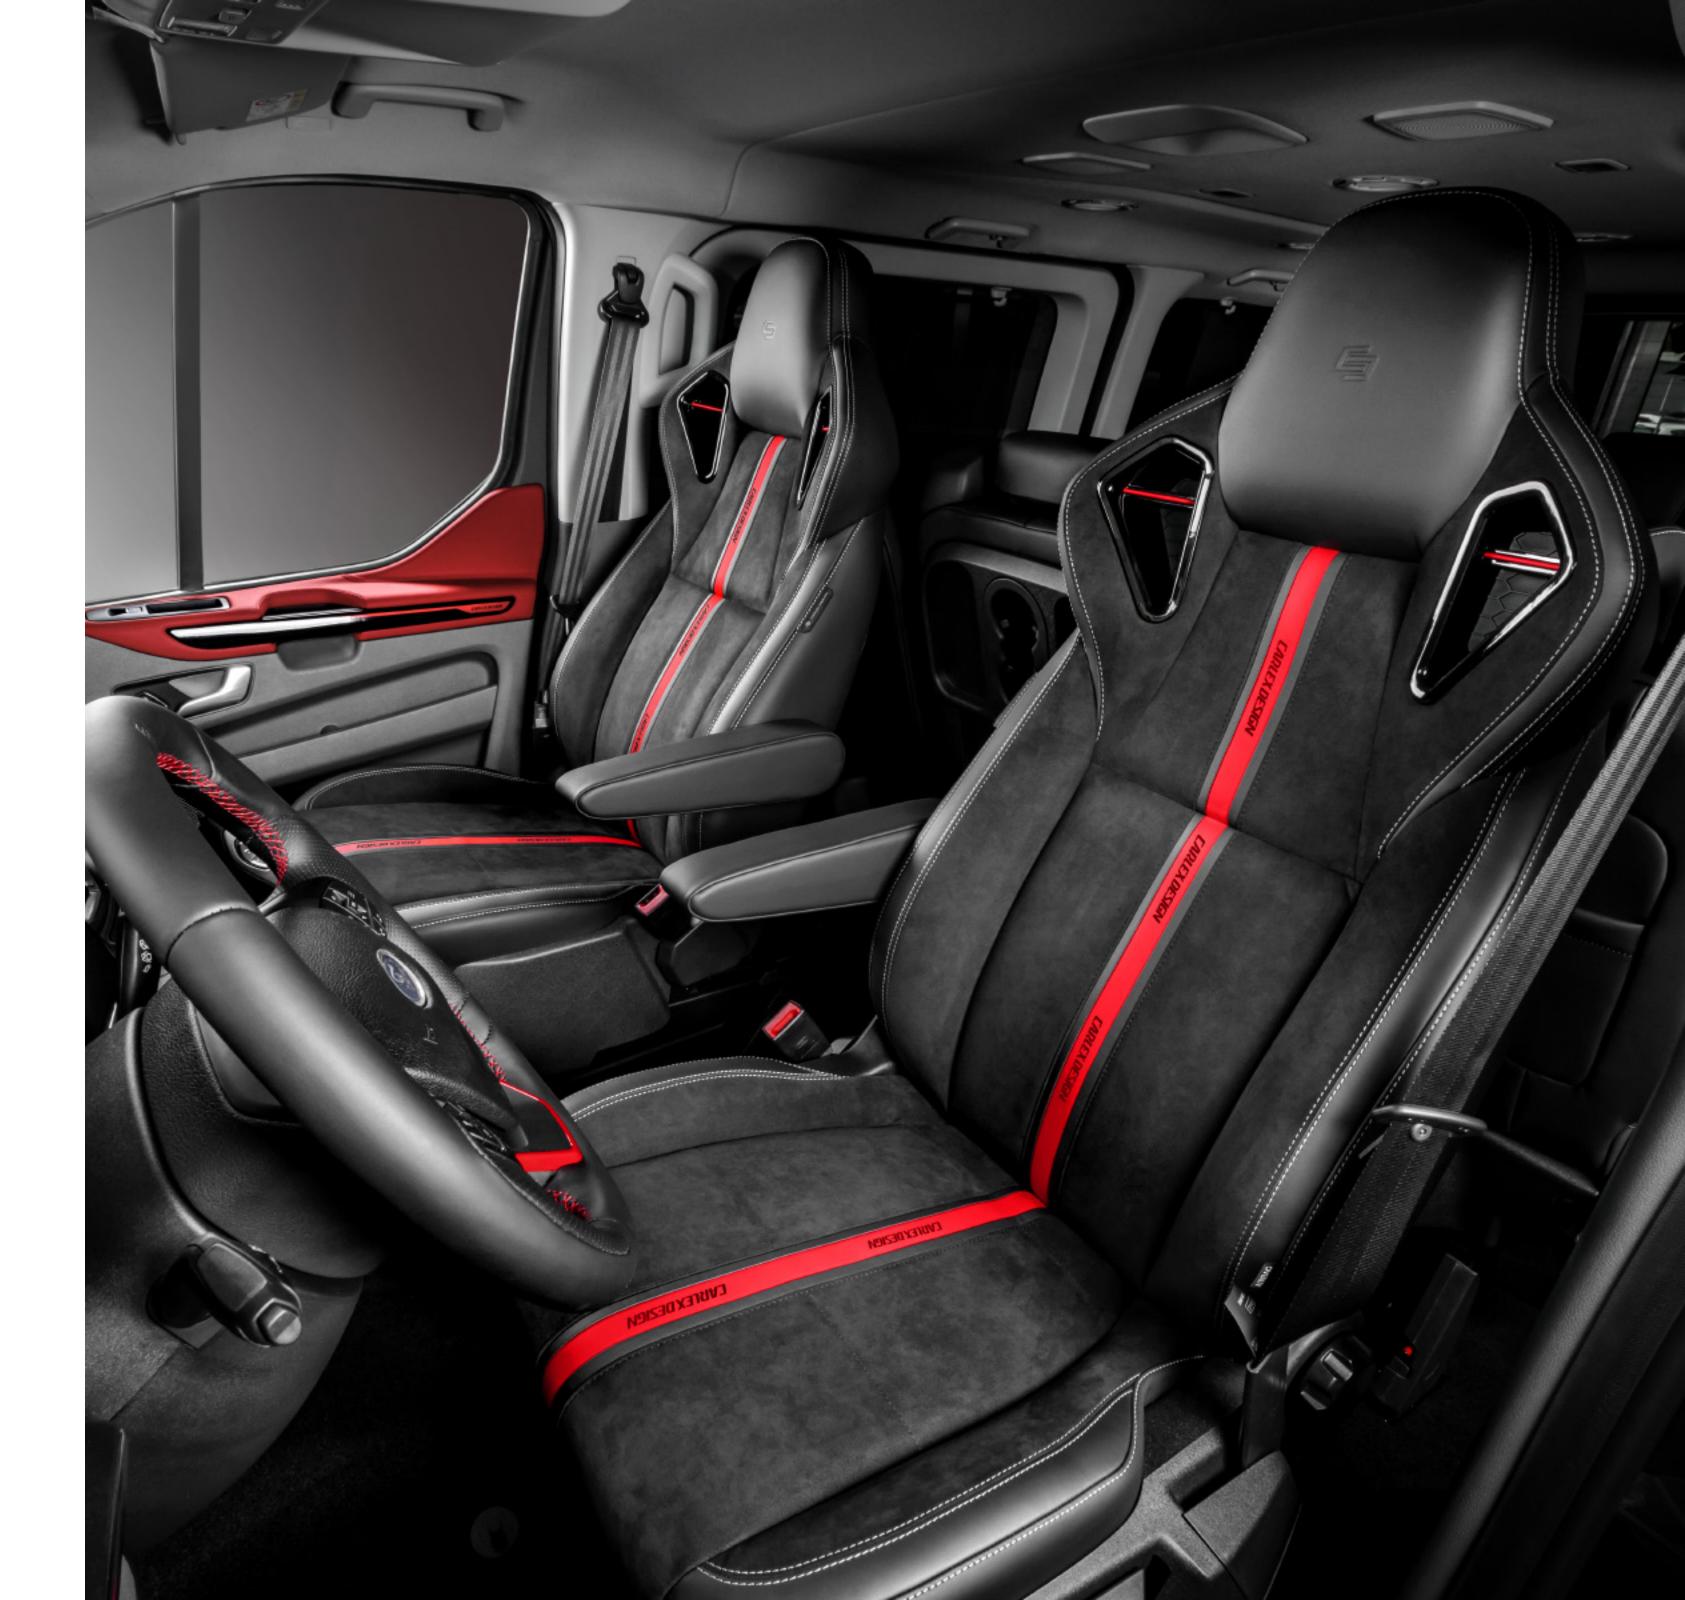

# INTERIOR

Turn even the longest journey into an exciting and comfortable experience! Our bespoke sporty seats, trimmed with black leather and Alcantara with red or grey inserts, give the car's interior a unique and sporty touch.

# **RED VERSION**

**GREY VERSION** 

#### / Seats:

reshaped and sporty front seats trimmed with leather and Alcantara (2 or 1 + seater bench)