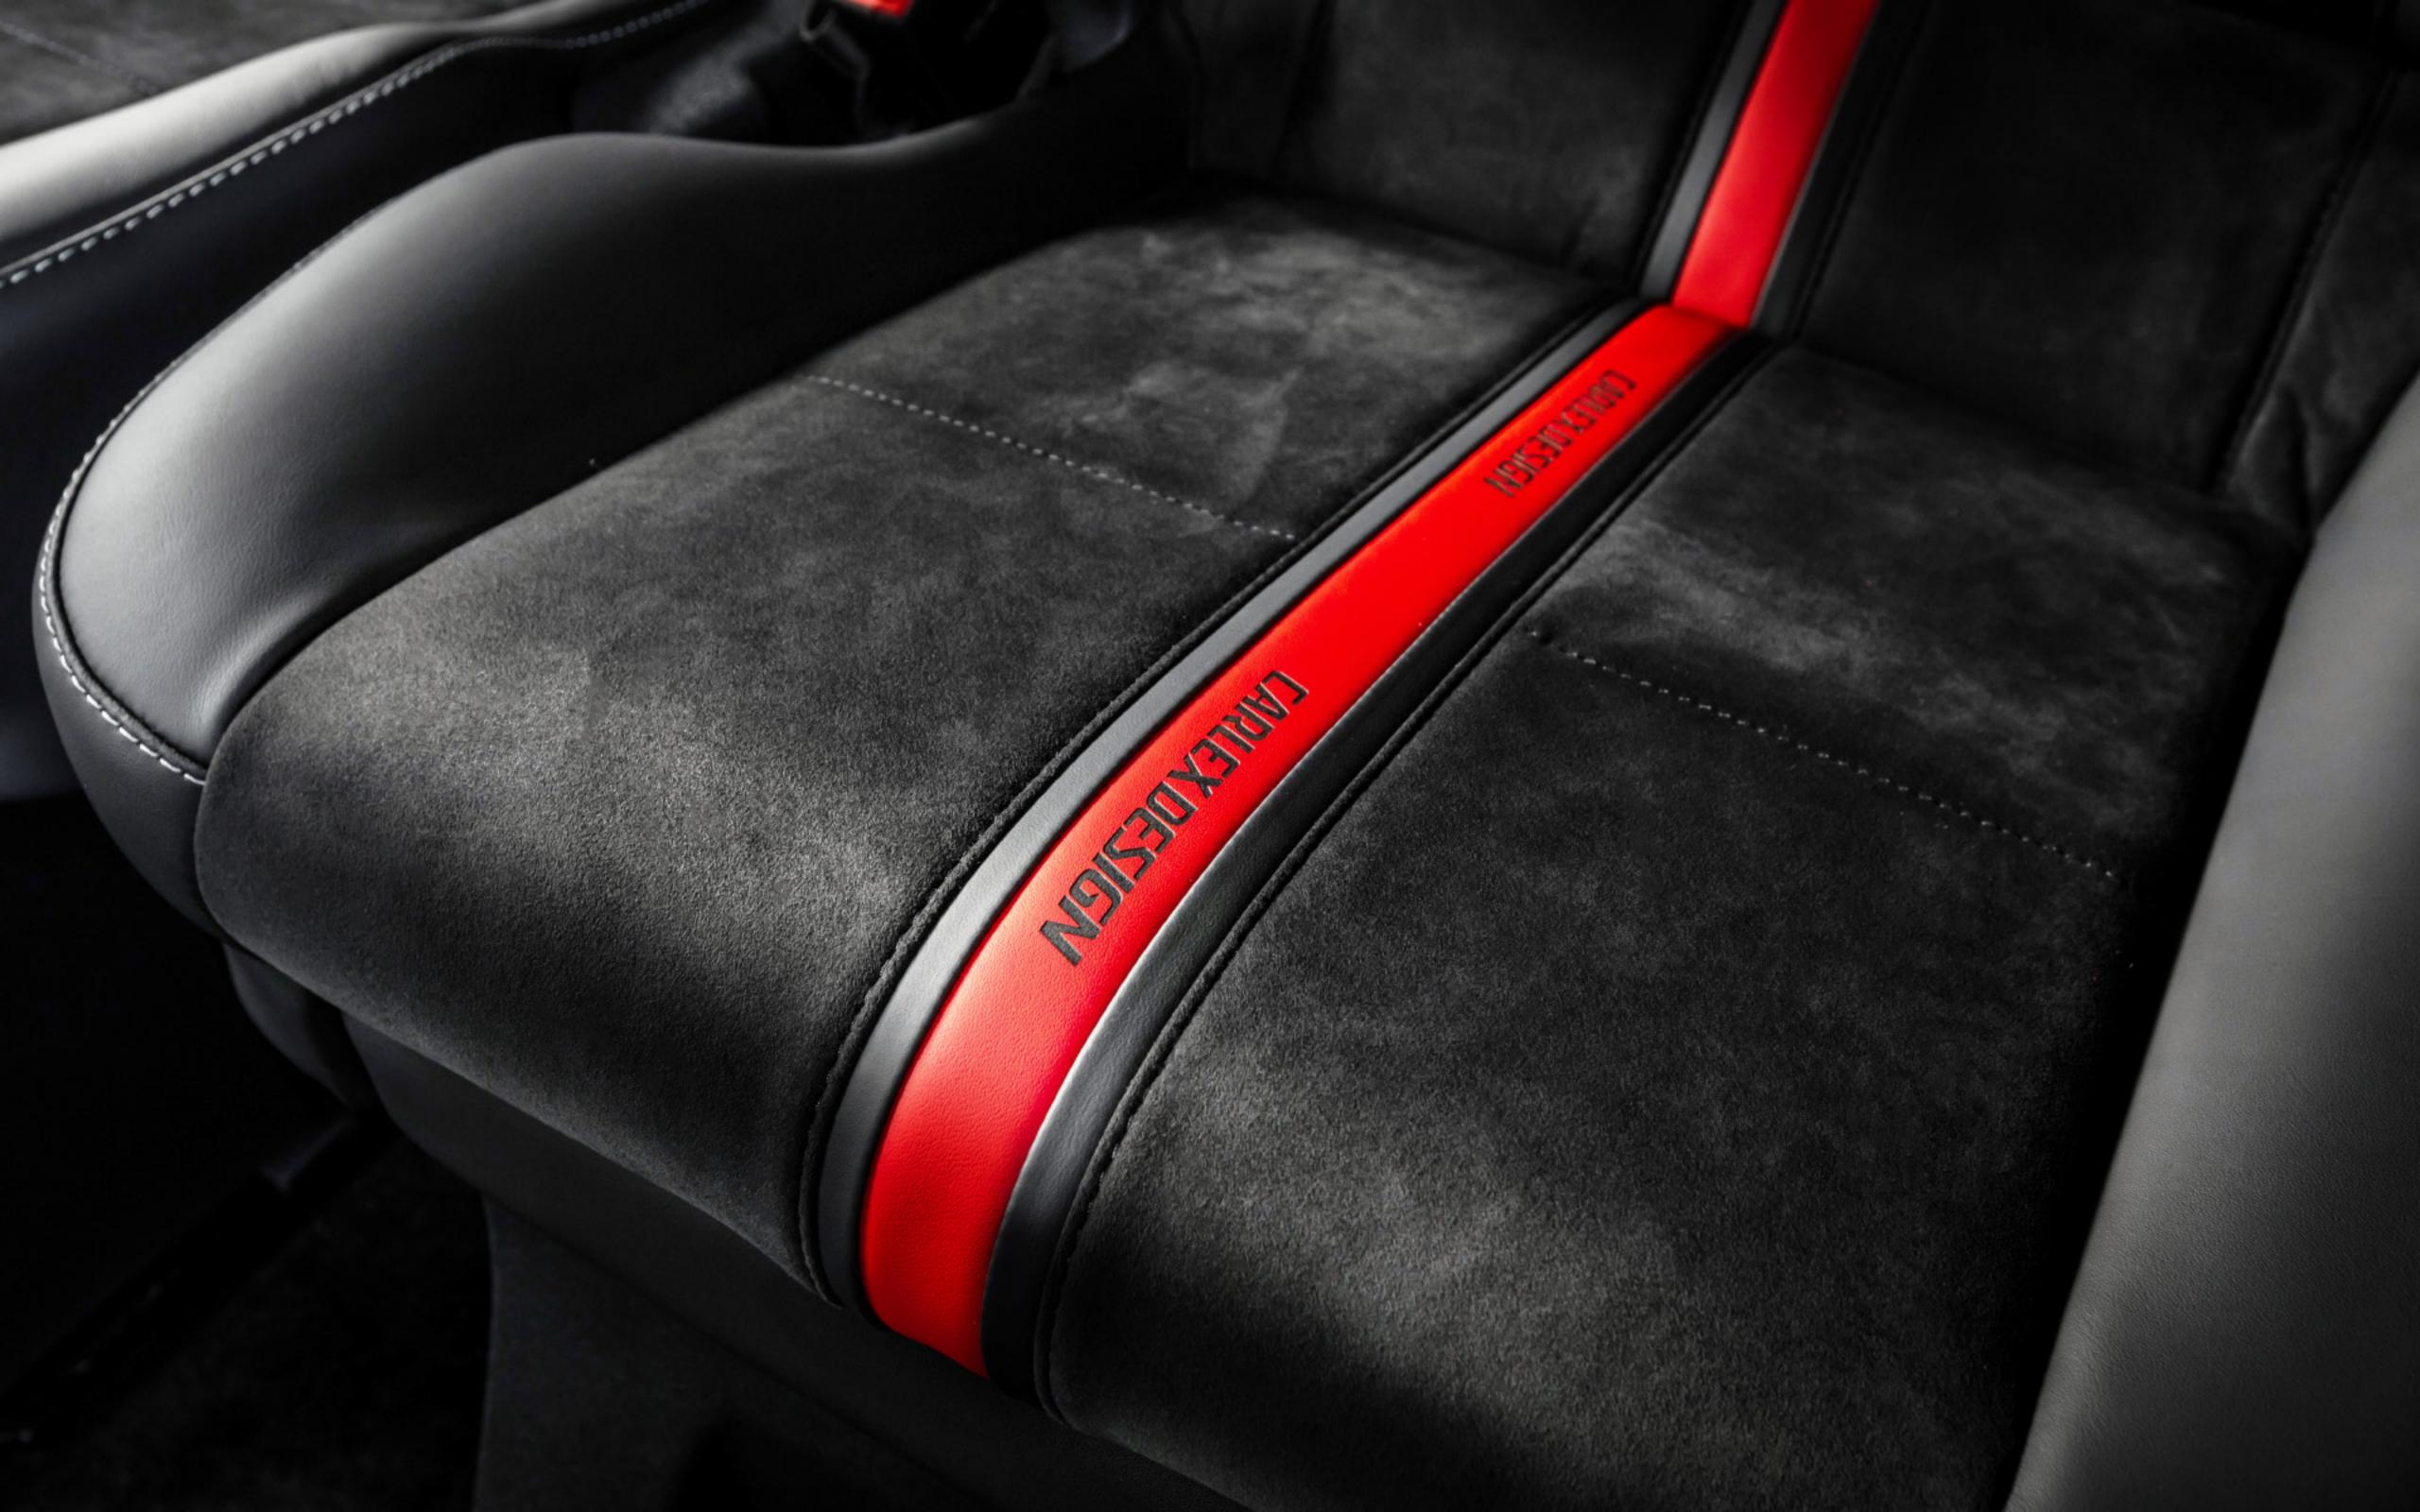

# INTERIOR

Turn even the longest journey into an exciting and comfortable experience! Our bespoke sporty seats, trimmed with black leather and Alcantara with red or grey inserts, give the car's interior a unique and sporty touch.