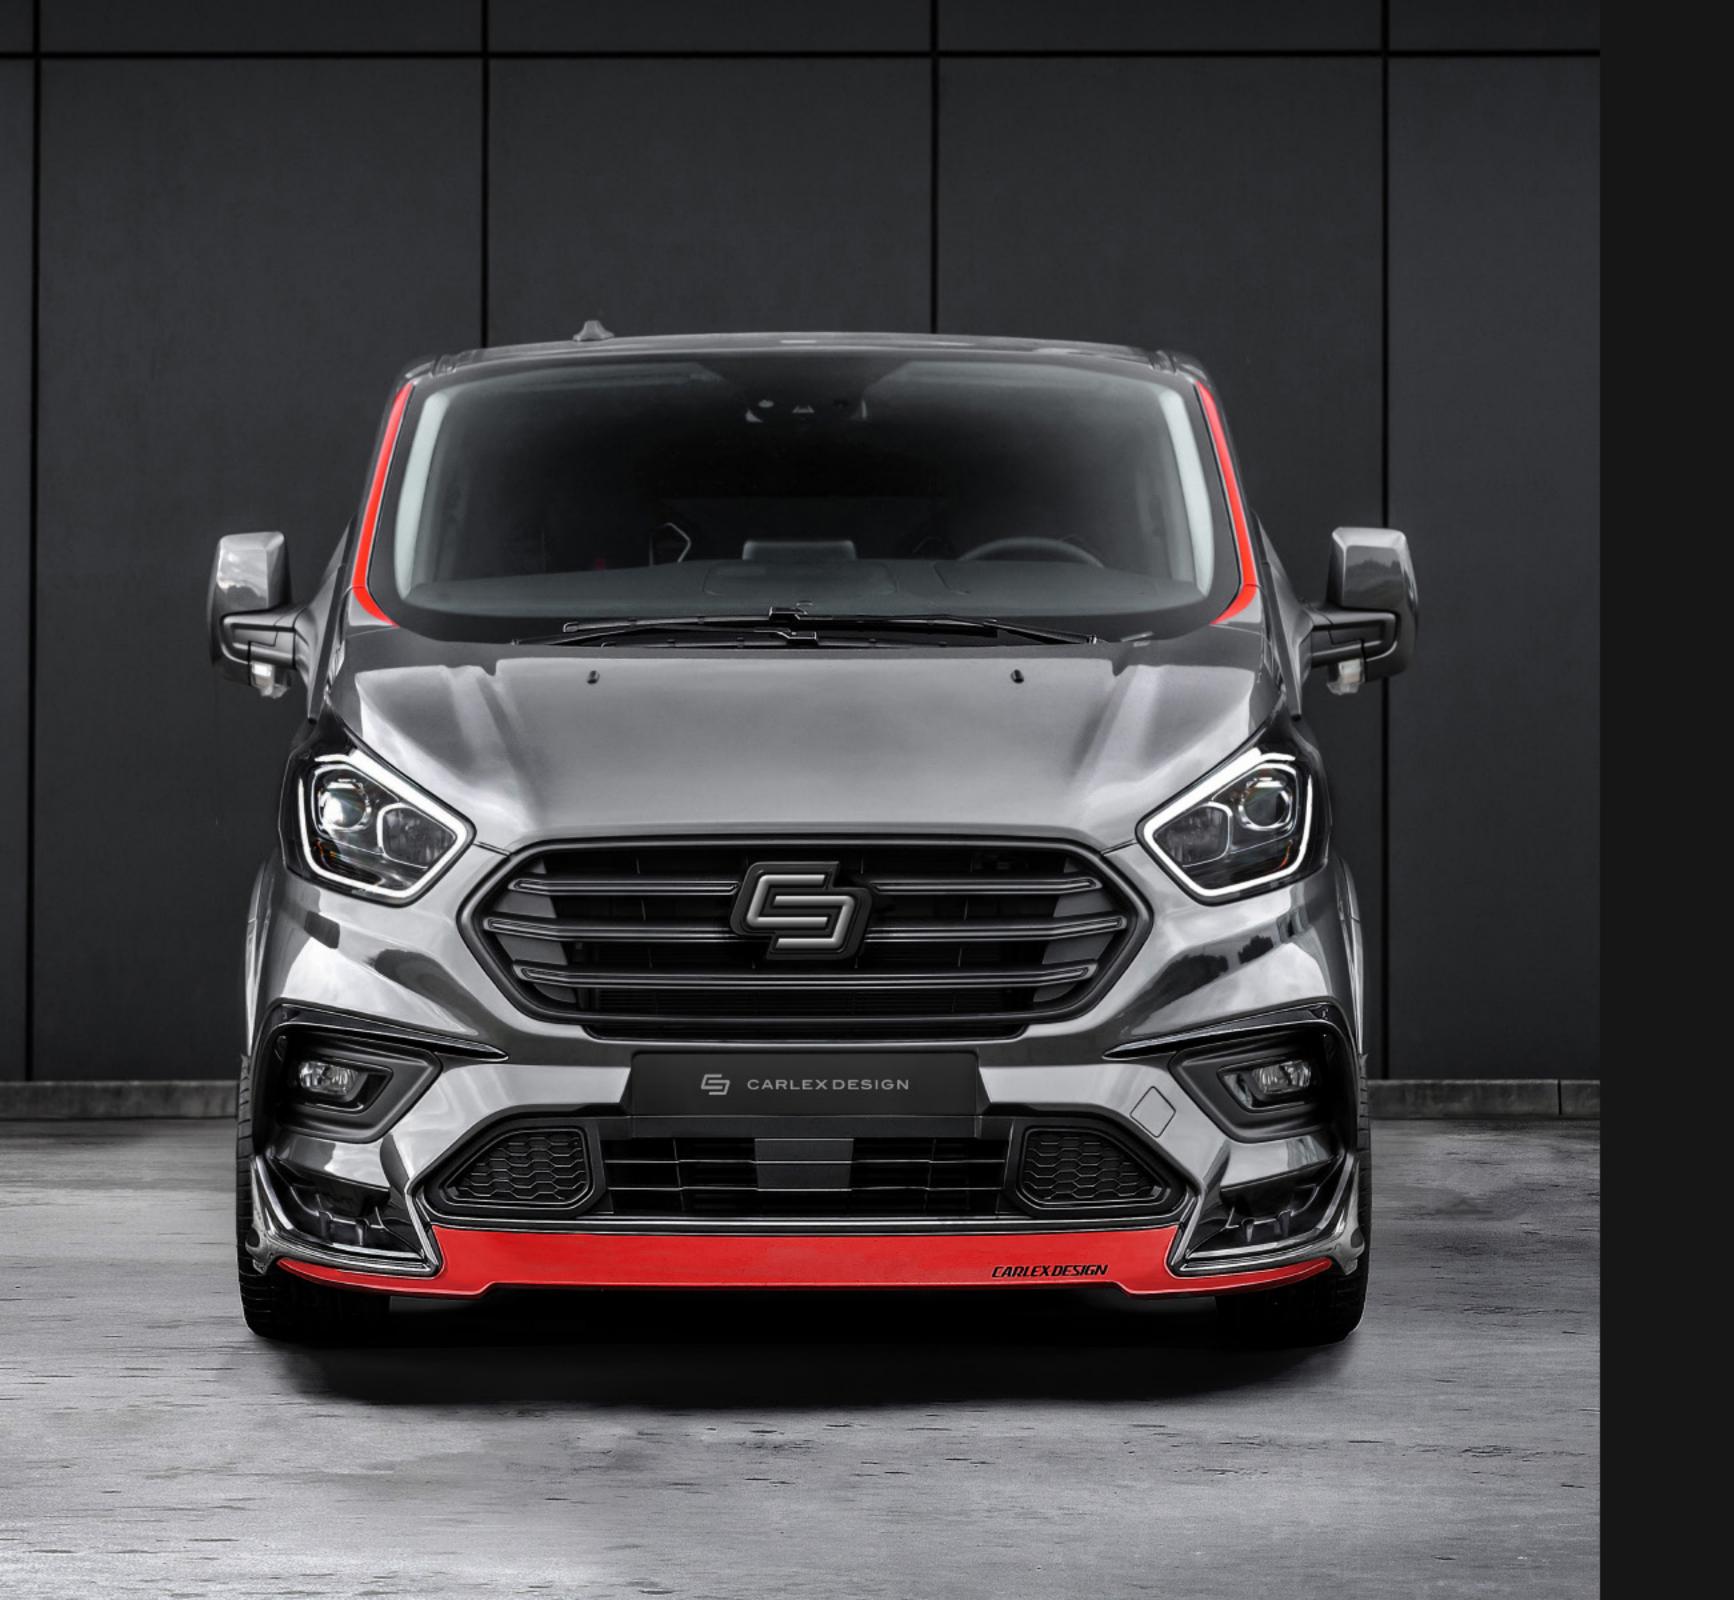

# EXTERIOR

The aggressive body kit, the energetic stickers, and the 18-inch bespoke rims make the vehicle look fresh and sporty.

# FRONT BUMPER

+ GRILLE

ARCH EXTENSIONS

> SIDE SILLS

MOONDUST SILVER METALLIC

FROZEN WHITE

#### / Body kit

front bumper, grille, front arch extensions, front door extensions, rear arch extensions, side sills, rear wing quarters, rear bumper, roof spoiler

- / Painting halogen light covers black
- / Double exhaust endings
- / Styling package