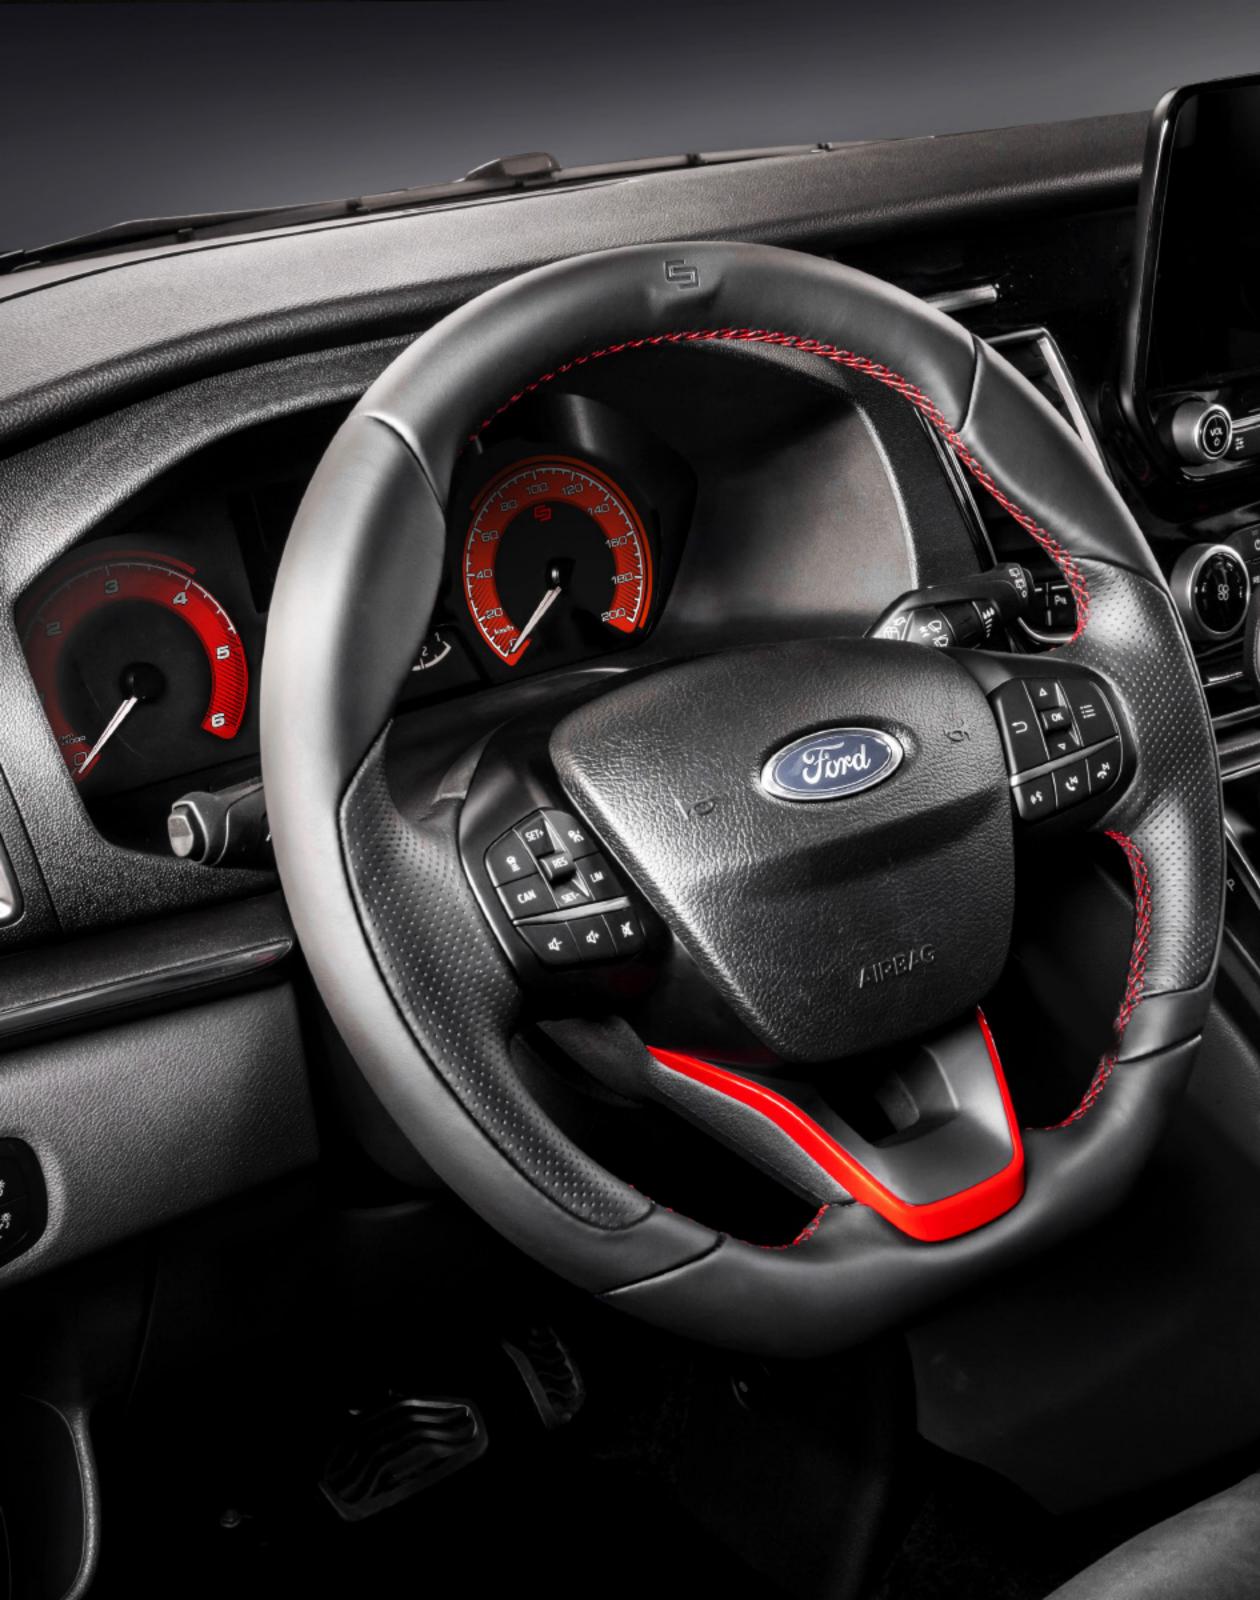

# STEERING WHEEL

The reshaped and sporty steering wheel, trimmed with plain and perforated leather and decorated with thread and an embossed motif, make the driving sheer pleasure.

#### / Steering wheel:

reshaped, trimmed with black leather, red or grey thread

## / Styled meter dials

Passenger compartment: