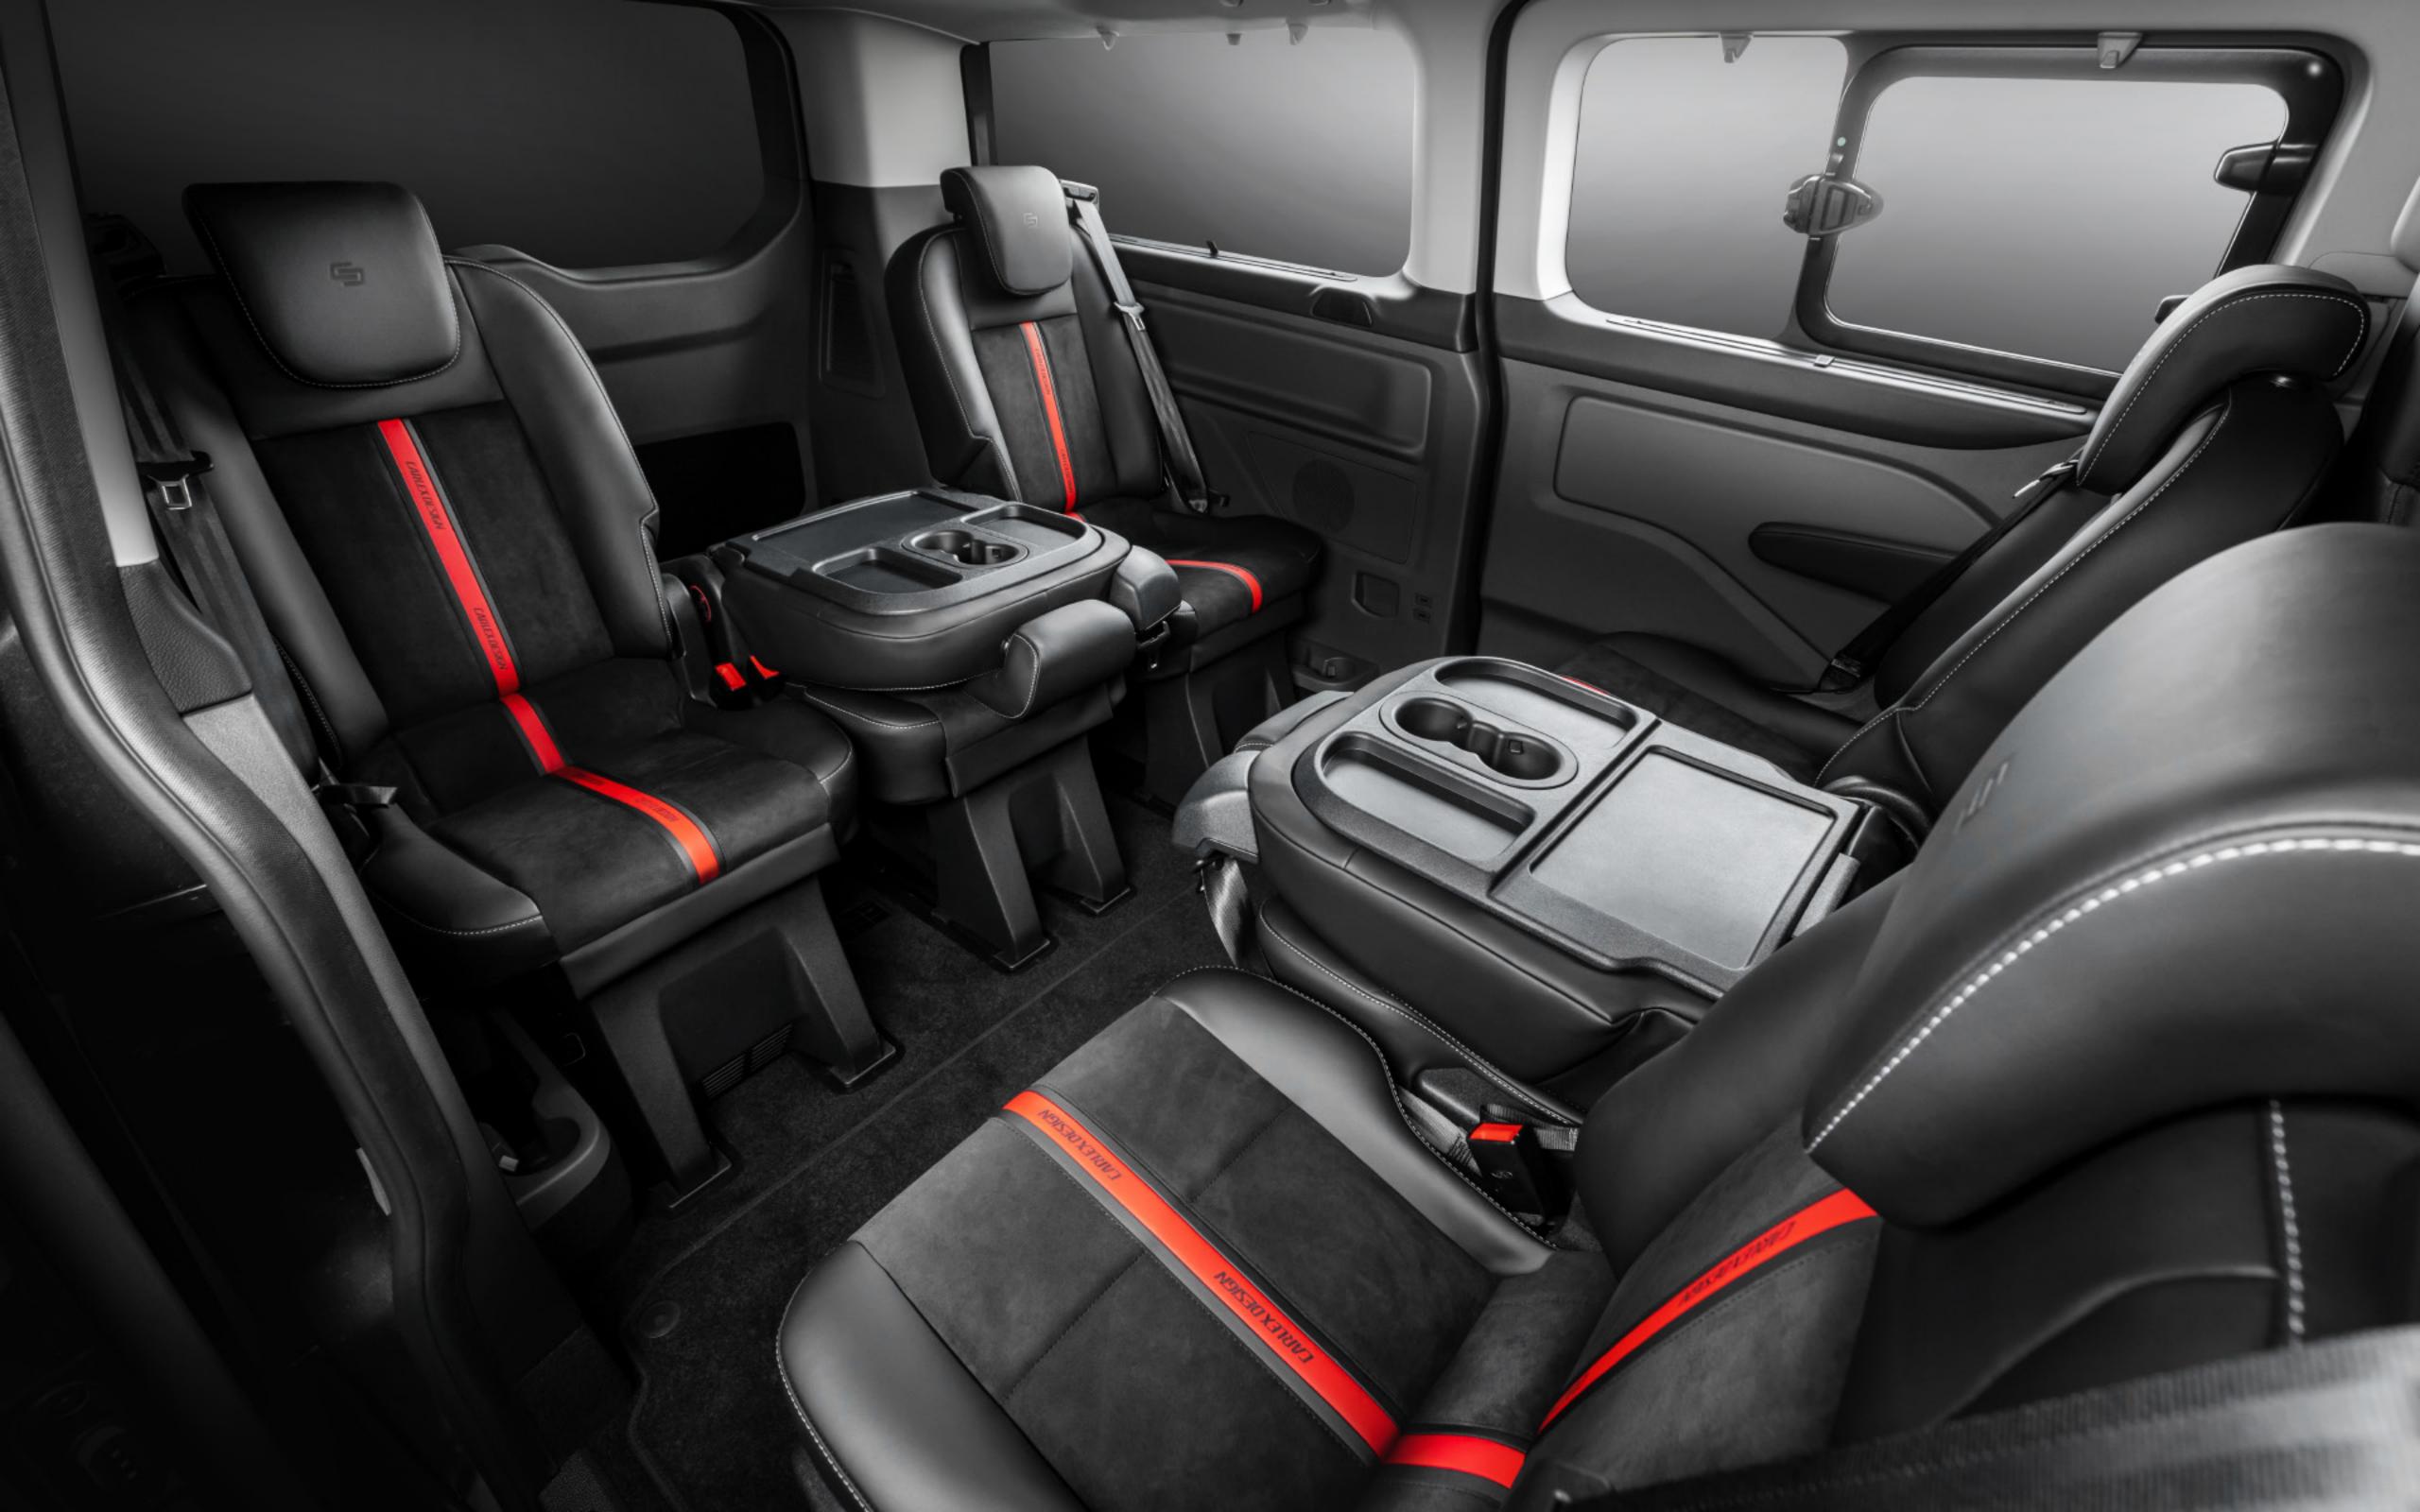

# INTERIOR

Turn even the longest journey into an exciting and comfortable experience! Our bespoke sporty seats, trimmed with black leather and Alcantara with red or grey inserts, give the car's interior a unique and sporty touch.

#### / Seats:

trimmed with leather and Alcantara

#### / Leather door armrests