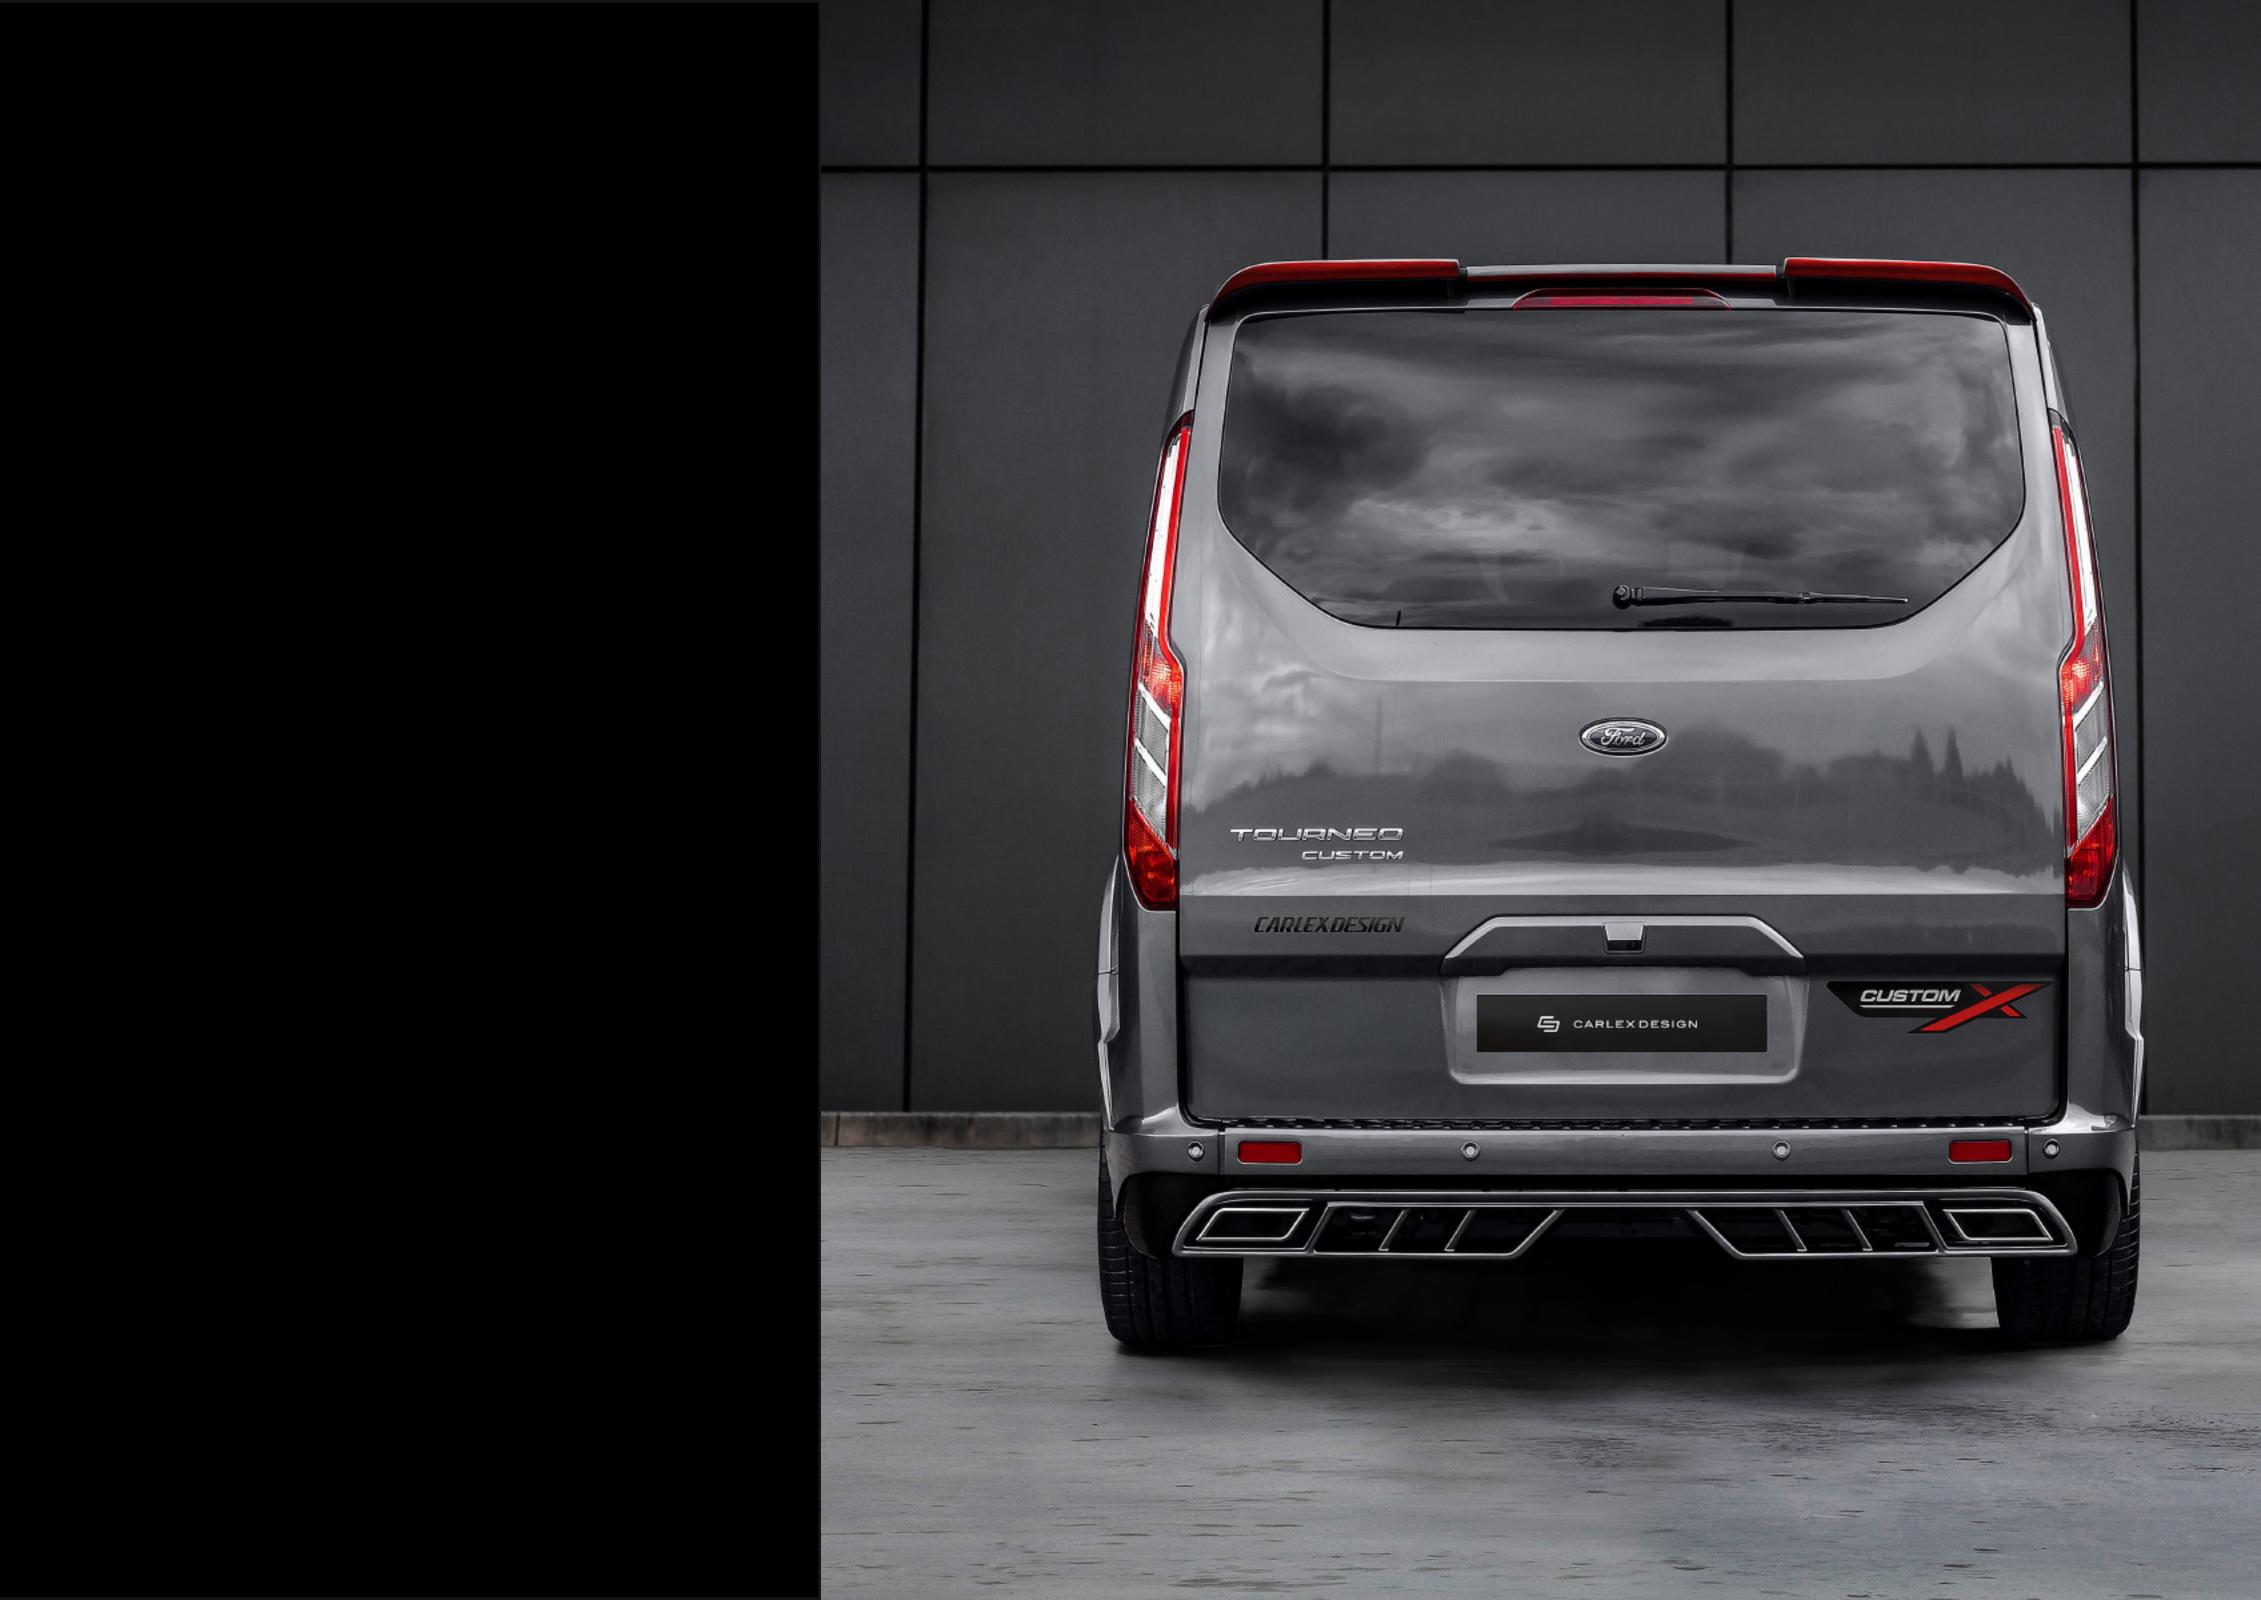

# EXTERIOR

The aggressive body kit, the energetic stickers, and the 18-inch bespoke rims make the vehicle look fresh and sporty.

#### / Body kit

front bumper, grille, front arch extensions, front door extensions, rear arch extensions, side sills, rear wing quarters, rear bumper, roof spoiler

- / Painting halogen light covers black
- / Double exhaust endings
- / Styling package

# WHEELS

- / 18" Carlex Design alloy wheels (4 pcs.)
- / Michelin 255/55R18 (4 spcs.) tyres