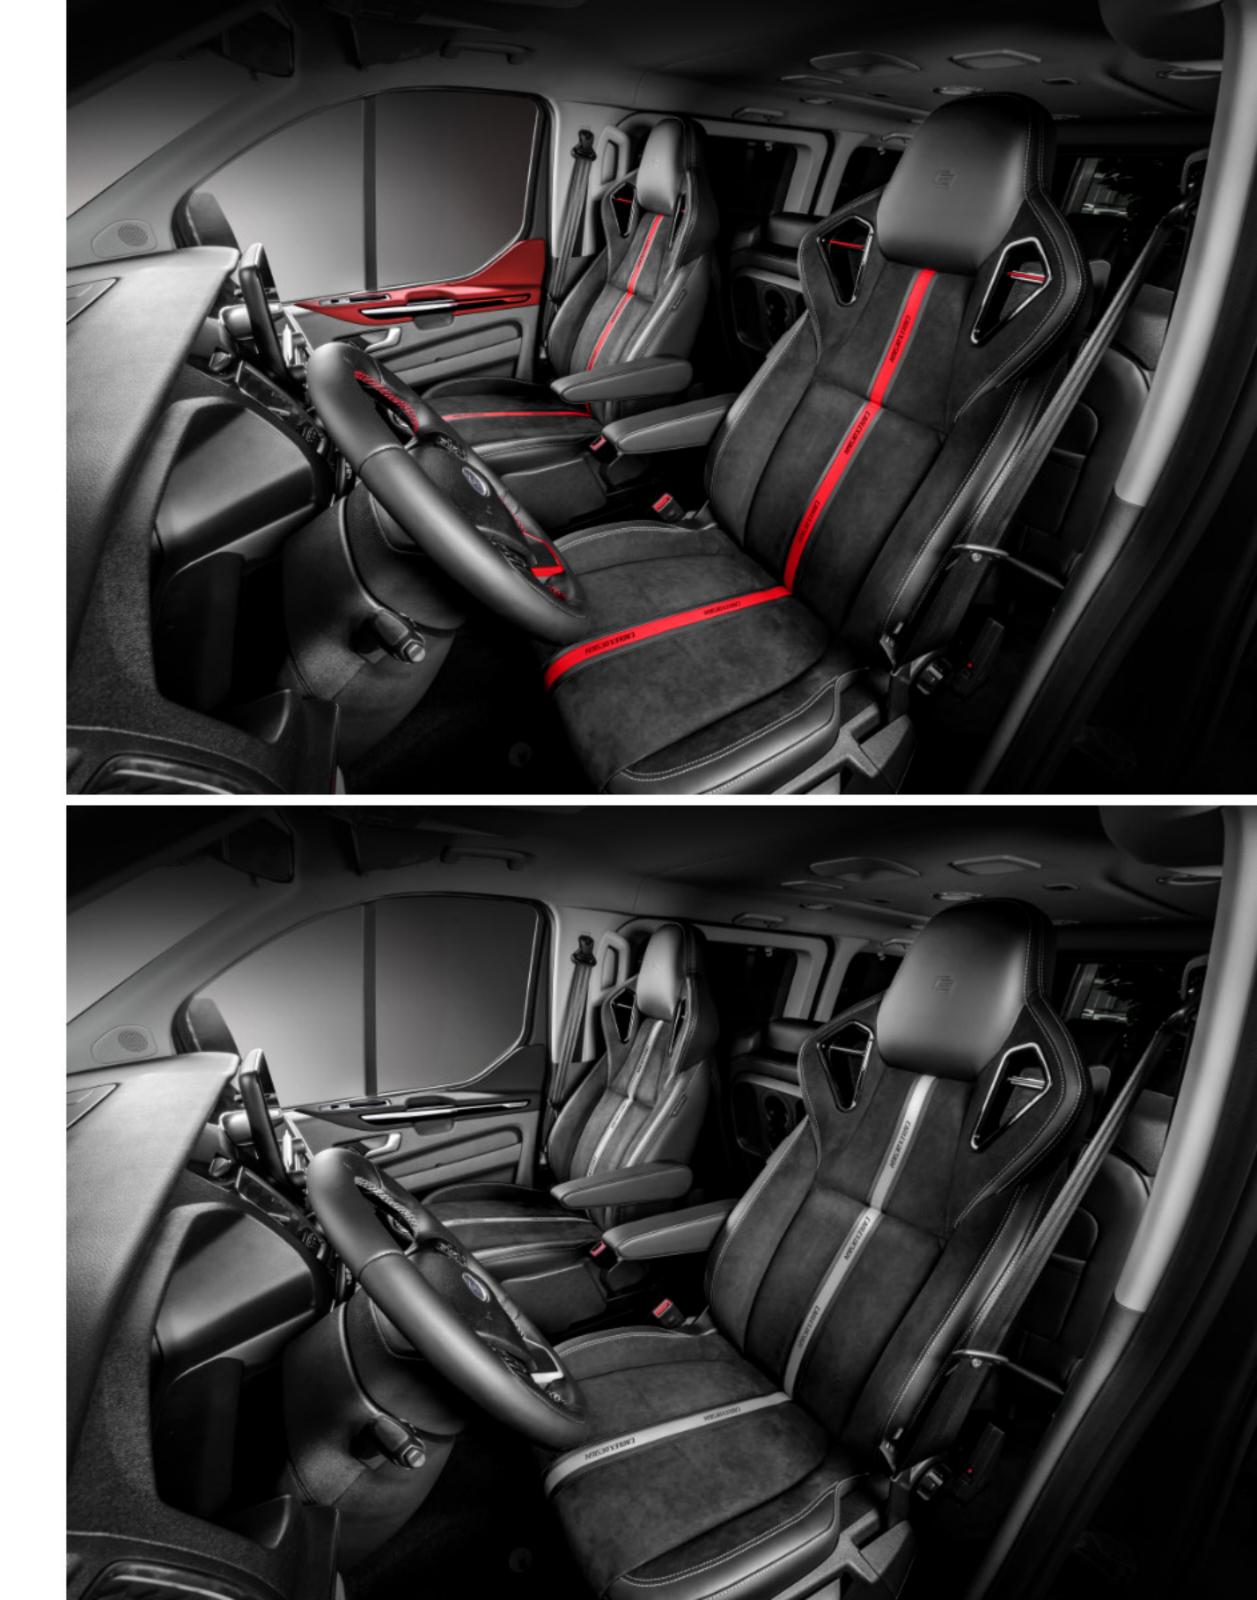

# INTERIOR

Turn even the longest journey into an exciting and comfortable experience! Our bespoke sporty seats, trimmed with black leather and Alcantara with red or grey inserts, give the car's interior a unique and sporty touch.

# **RED VERSION**

**GREY VERSION** 

# INTERIOR

Driver's cab:

#### / Seats:

reshaped and sporty front seats trimmed with leather and Alcantara (2 or 1 + seater bench)

## / Leather door armrests