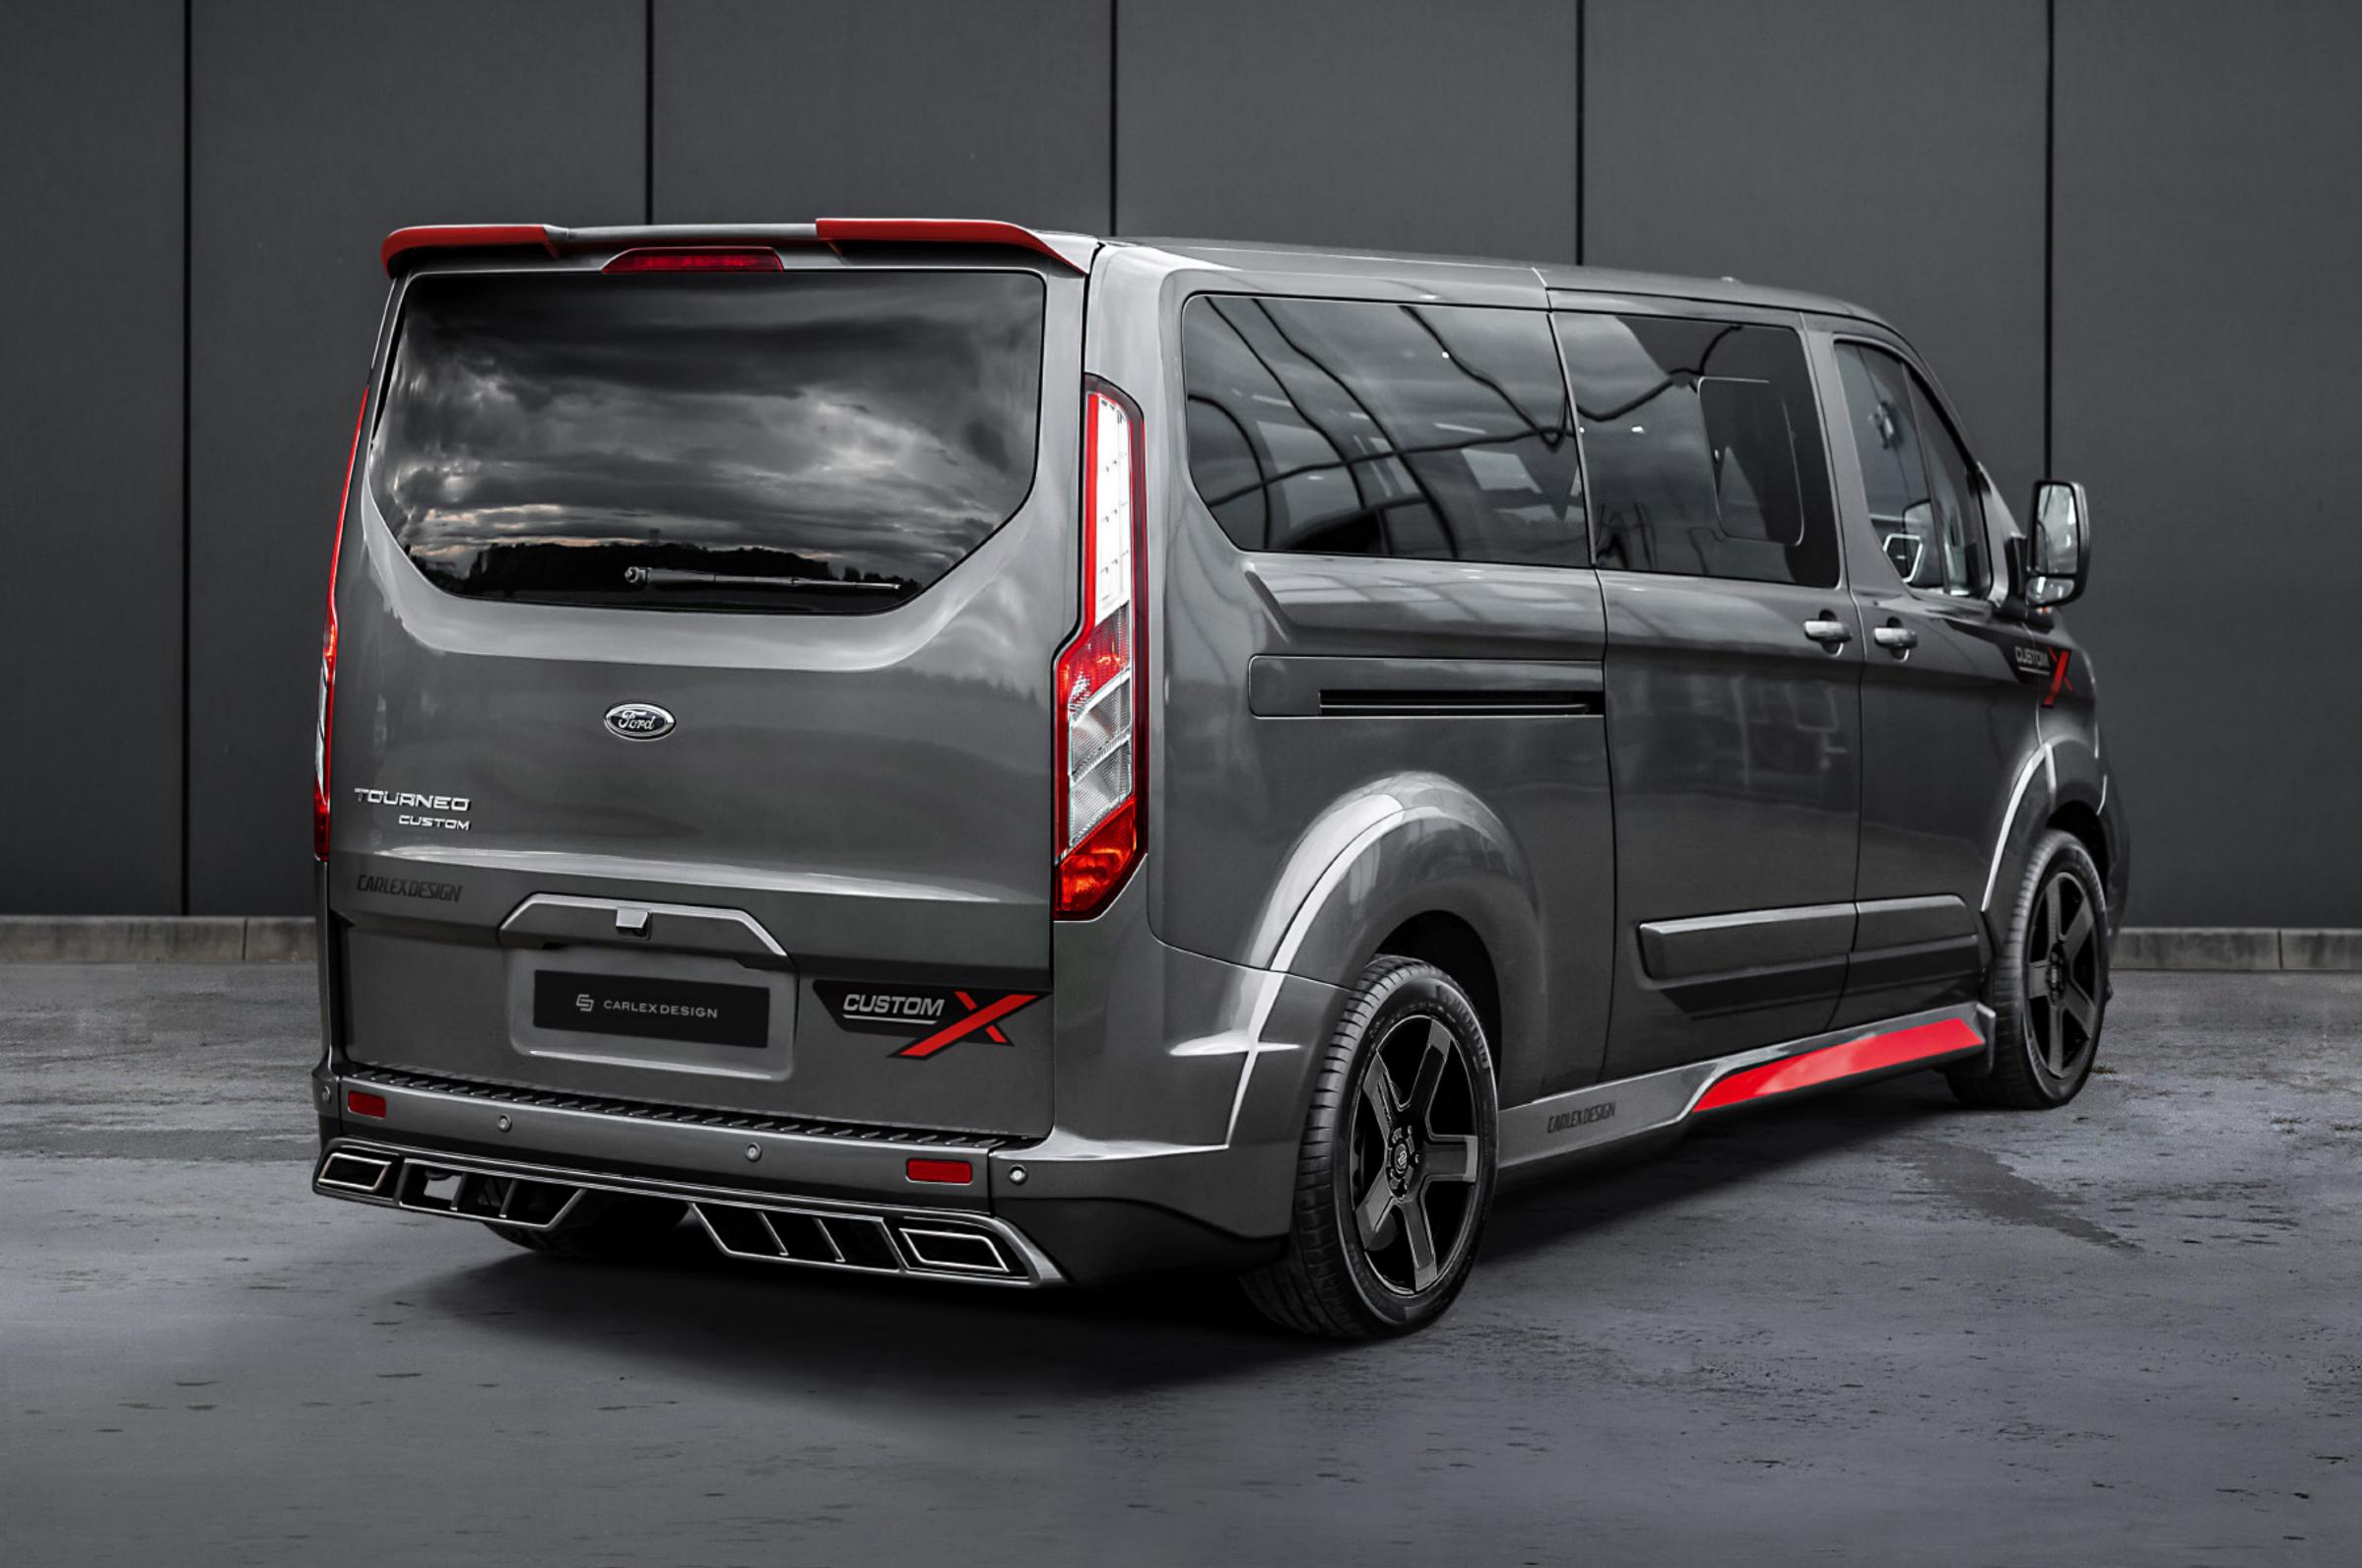

# EXTERIOR

The aggressive body kit, the energetic stickers, and the 18-inch bespoke rims make the vehicle look fresh and sporty.

# FRONT BUMPER

+ GRILLE

ARCH EXTENSIONS

> SIDE SILLS

MOONDUST SILVER METALLIC

FROZEN WHITE

#### / Body kit

front bumper, grille, front arch extensions, front door extensions, rear arch extensions, side sills, rear wing quarters, rear bumper, roof spoiler

- / Painting halogen light covers black
- / Double exhaust endings
- / Styling package

# WHEELS

- / 18" Carlex Design alloy wheels (4 pcs.)
- / Michelin 255/55R18 (4 spcs.) tyres