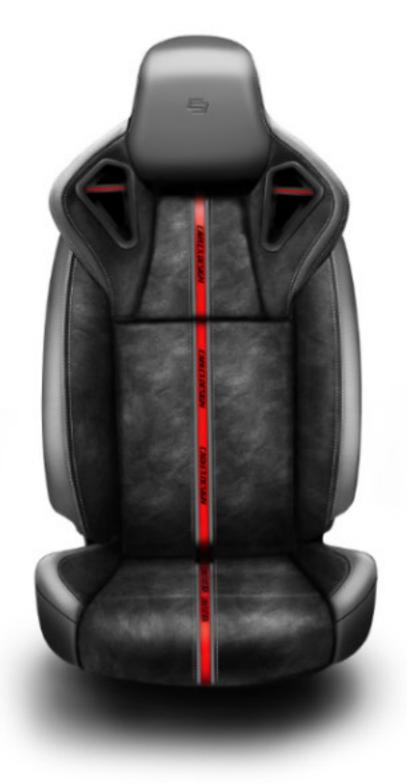

# INTERIOR

Turn even the longest journey into an exciting and comfortable experience! Our bespoke sporty seats, trimmed with black leather and Alcantara with red or grey inserts, give the car's interior a unique and sporty touch.

# **RED VERSION**

**GREY VERSION** 

#### / Seats:

reshaped and sporty front seats trimmed with leather and Alcantara (2 or 1 + seater bench)