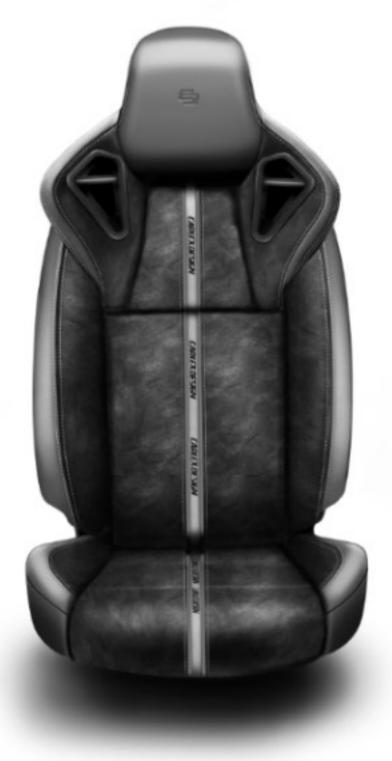

# INTERIOR

Turn even the longest journey into an exciting and comfortable experience! Our bespoke sporty seats, trimmed with black leather and Alcantara with red or grey inserts, give the car's interior a unique and sporty touch.

# **RED VERSION**

**GREY VERSION** 

#### / Seats:

reshaped and sporty front seats trimmed with leather and Alcantara (2 or 1 + seater bench)