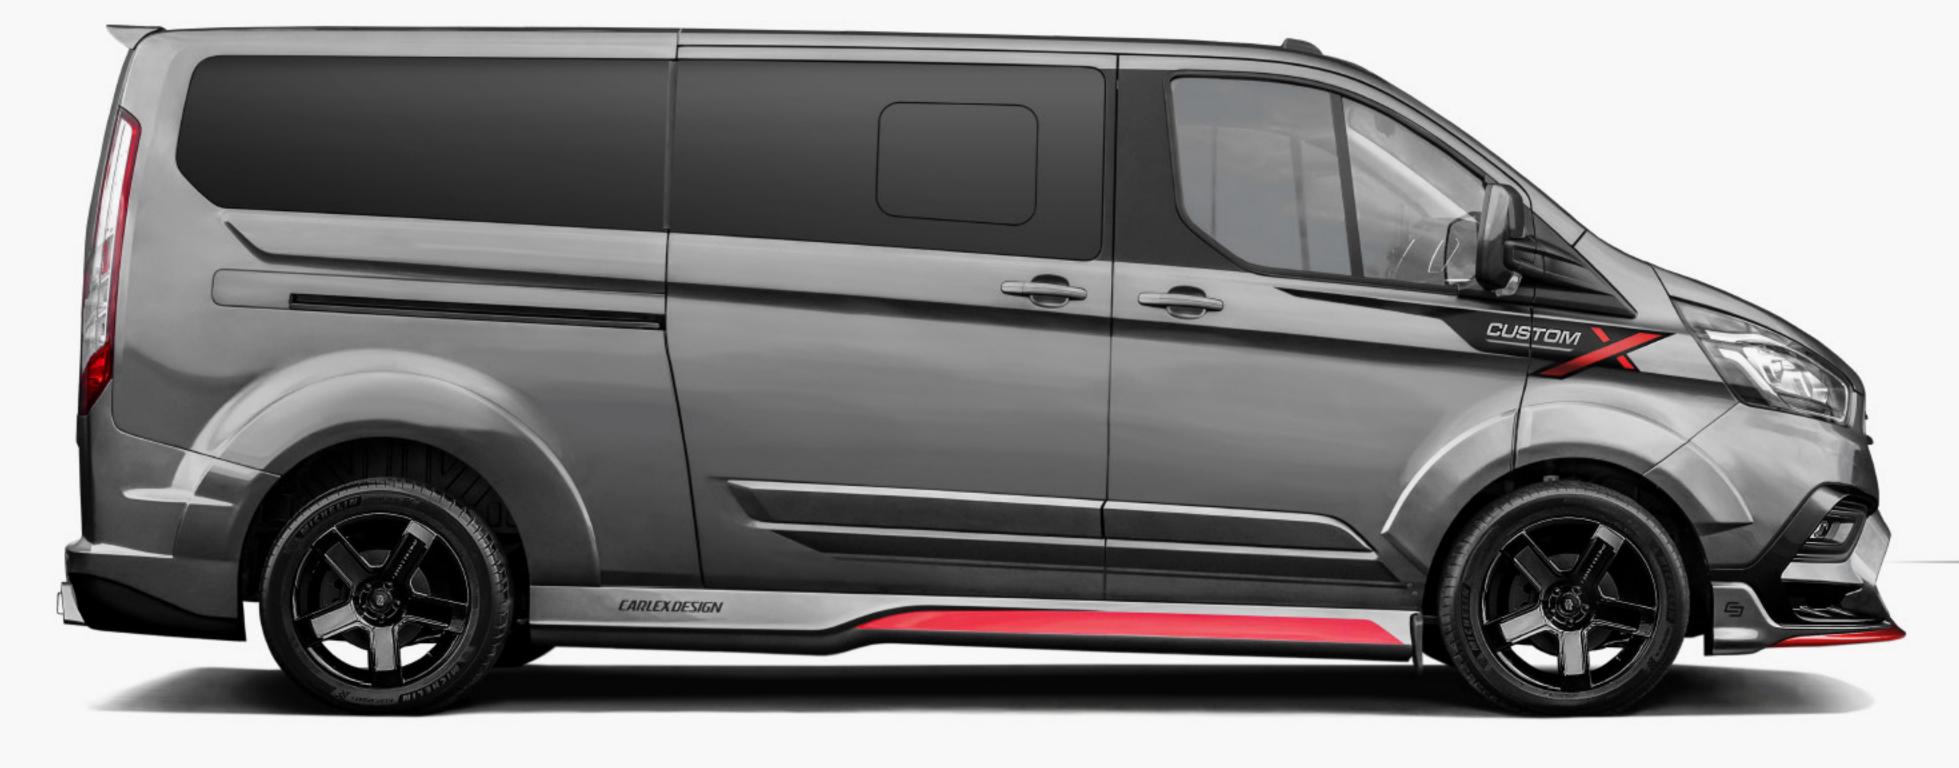

# EXTERIOR

The aggressive body kit, the energetic stickers, and the 18-inch bespoke rims make the vehicle look fresh and sporty.

#### / Body kit

front bumper, grille, front arch extensions, front door extensions, rear arch extensions, side sills, rear wing quarters, rear bumper, roof spoiler

- / Painting halogen light covers black
- / Double exhaust endings
- / Styling package

# WHEELS

- / 18" Carlex Design alloy wheels (4 pcs.)
- / Michelin 255/55R18 (4 spcs.) tyres