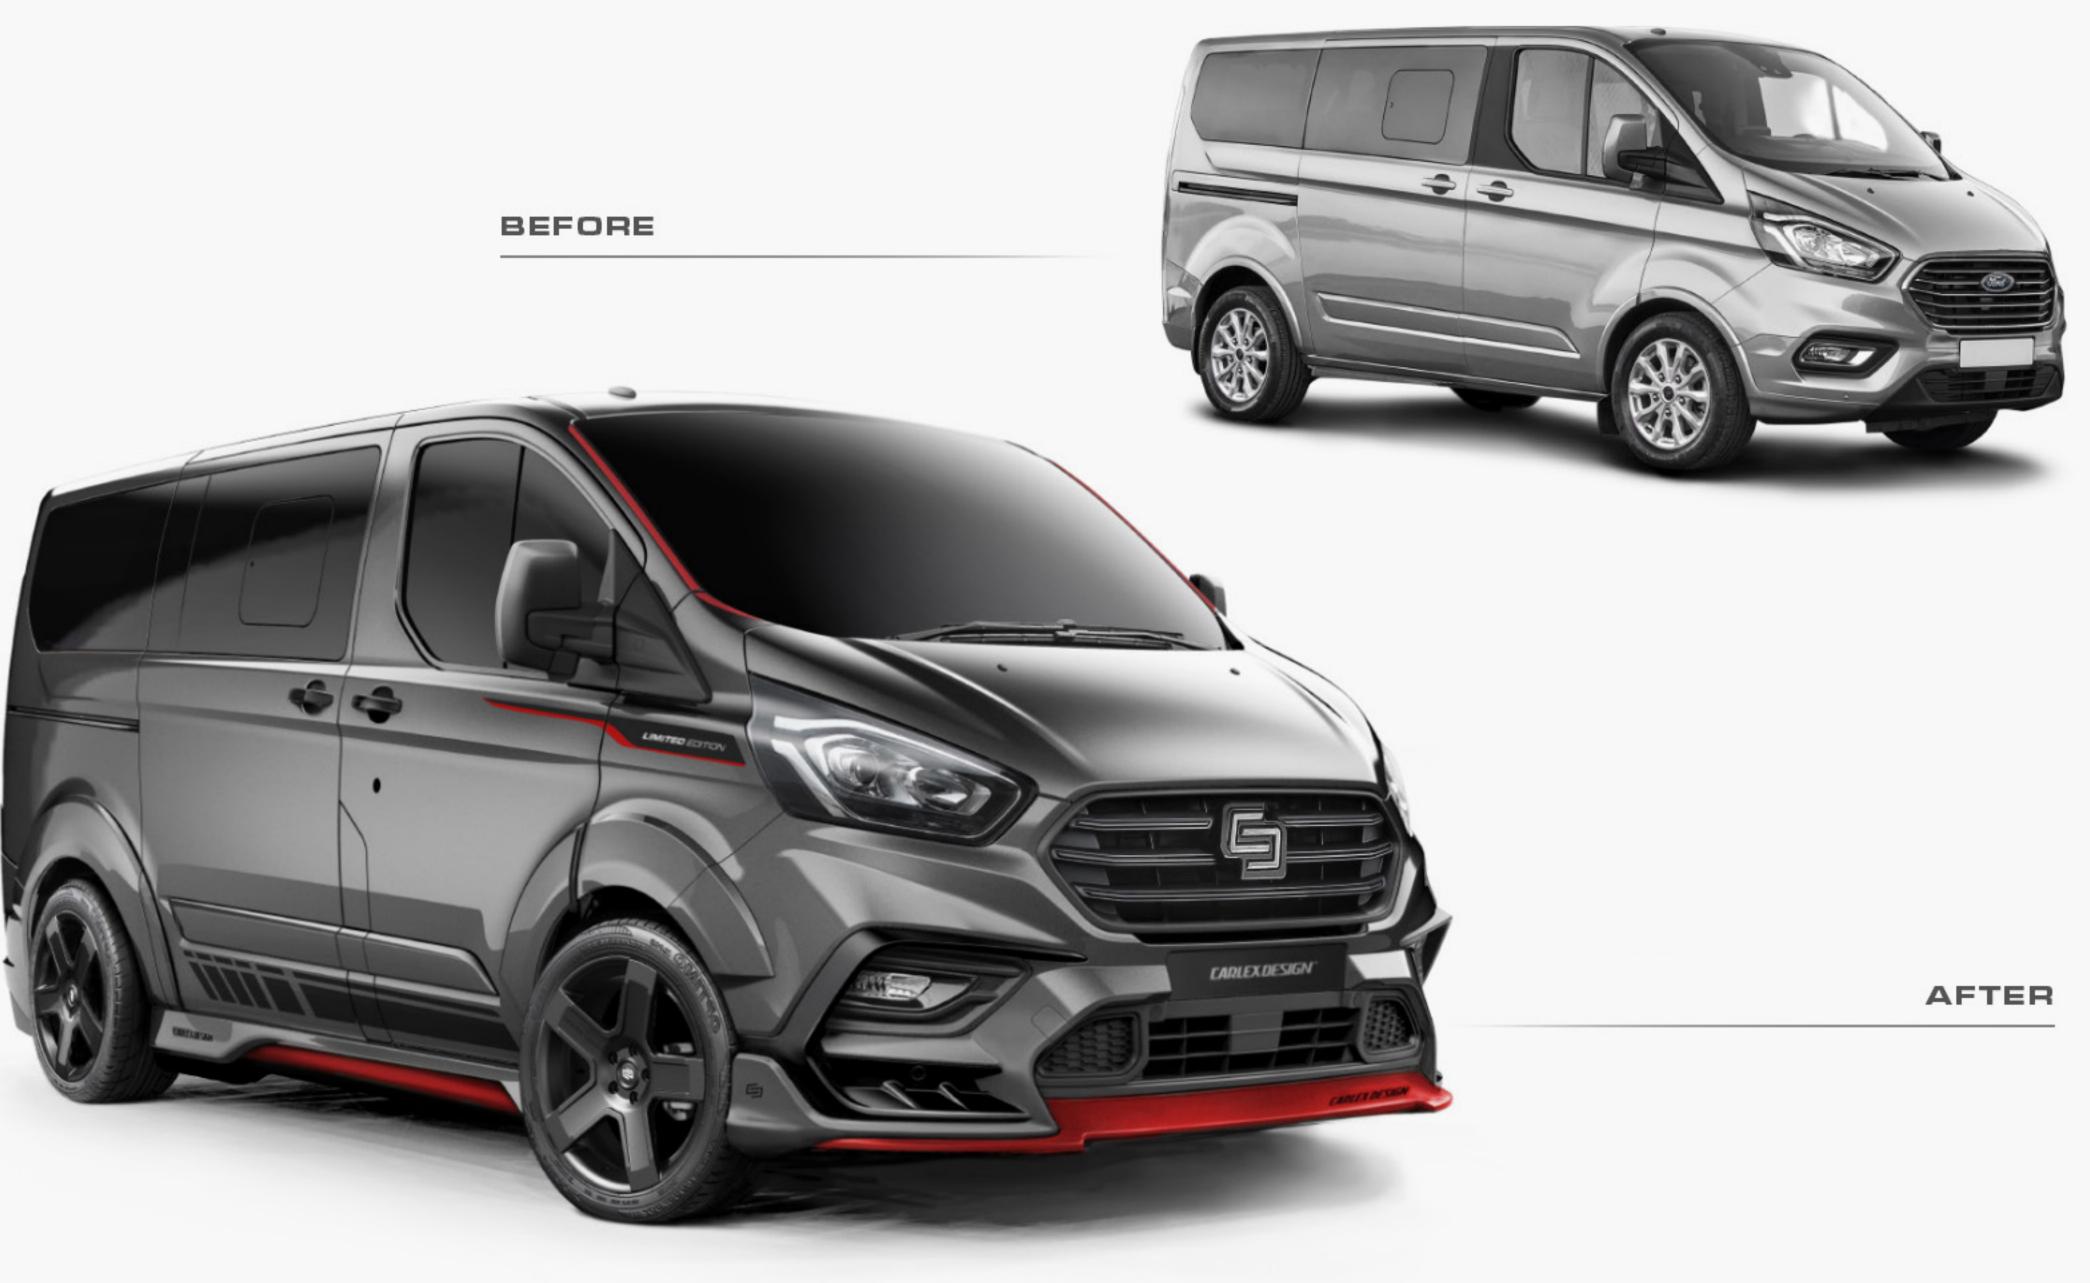

# THE SPORTY Style

Our stylish and sporty exterior conversion and unique interior will give your Transit an expressive character.

Each vehicle will feature a Limited Edition plaque with an individual number.

# EXTERIOR

The aggressive body kit, the energetic stickers, and the 18-inch bespoke rims make the vehicle look fresh and sporty.

#### / Body kit

front bumper, grille, front arch extensions, front door extensions, rear arch extensions, side sills, rear wing quarters, rear bumper, roof spoiler

- / Painting halogen light covers black
- / Double exhaust endings
- / Styling package

# WHEELS

- / 18" Carlex Design alloy wheels (4 pcs.)
- / Michelin 255/55R18 (4 spcs.) tyres