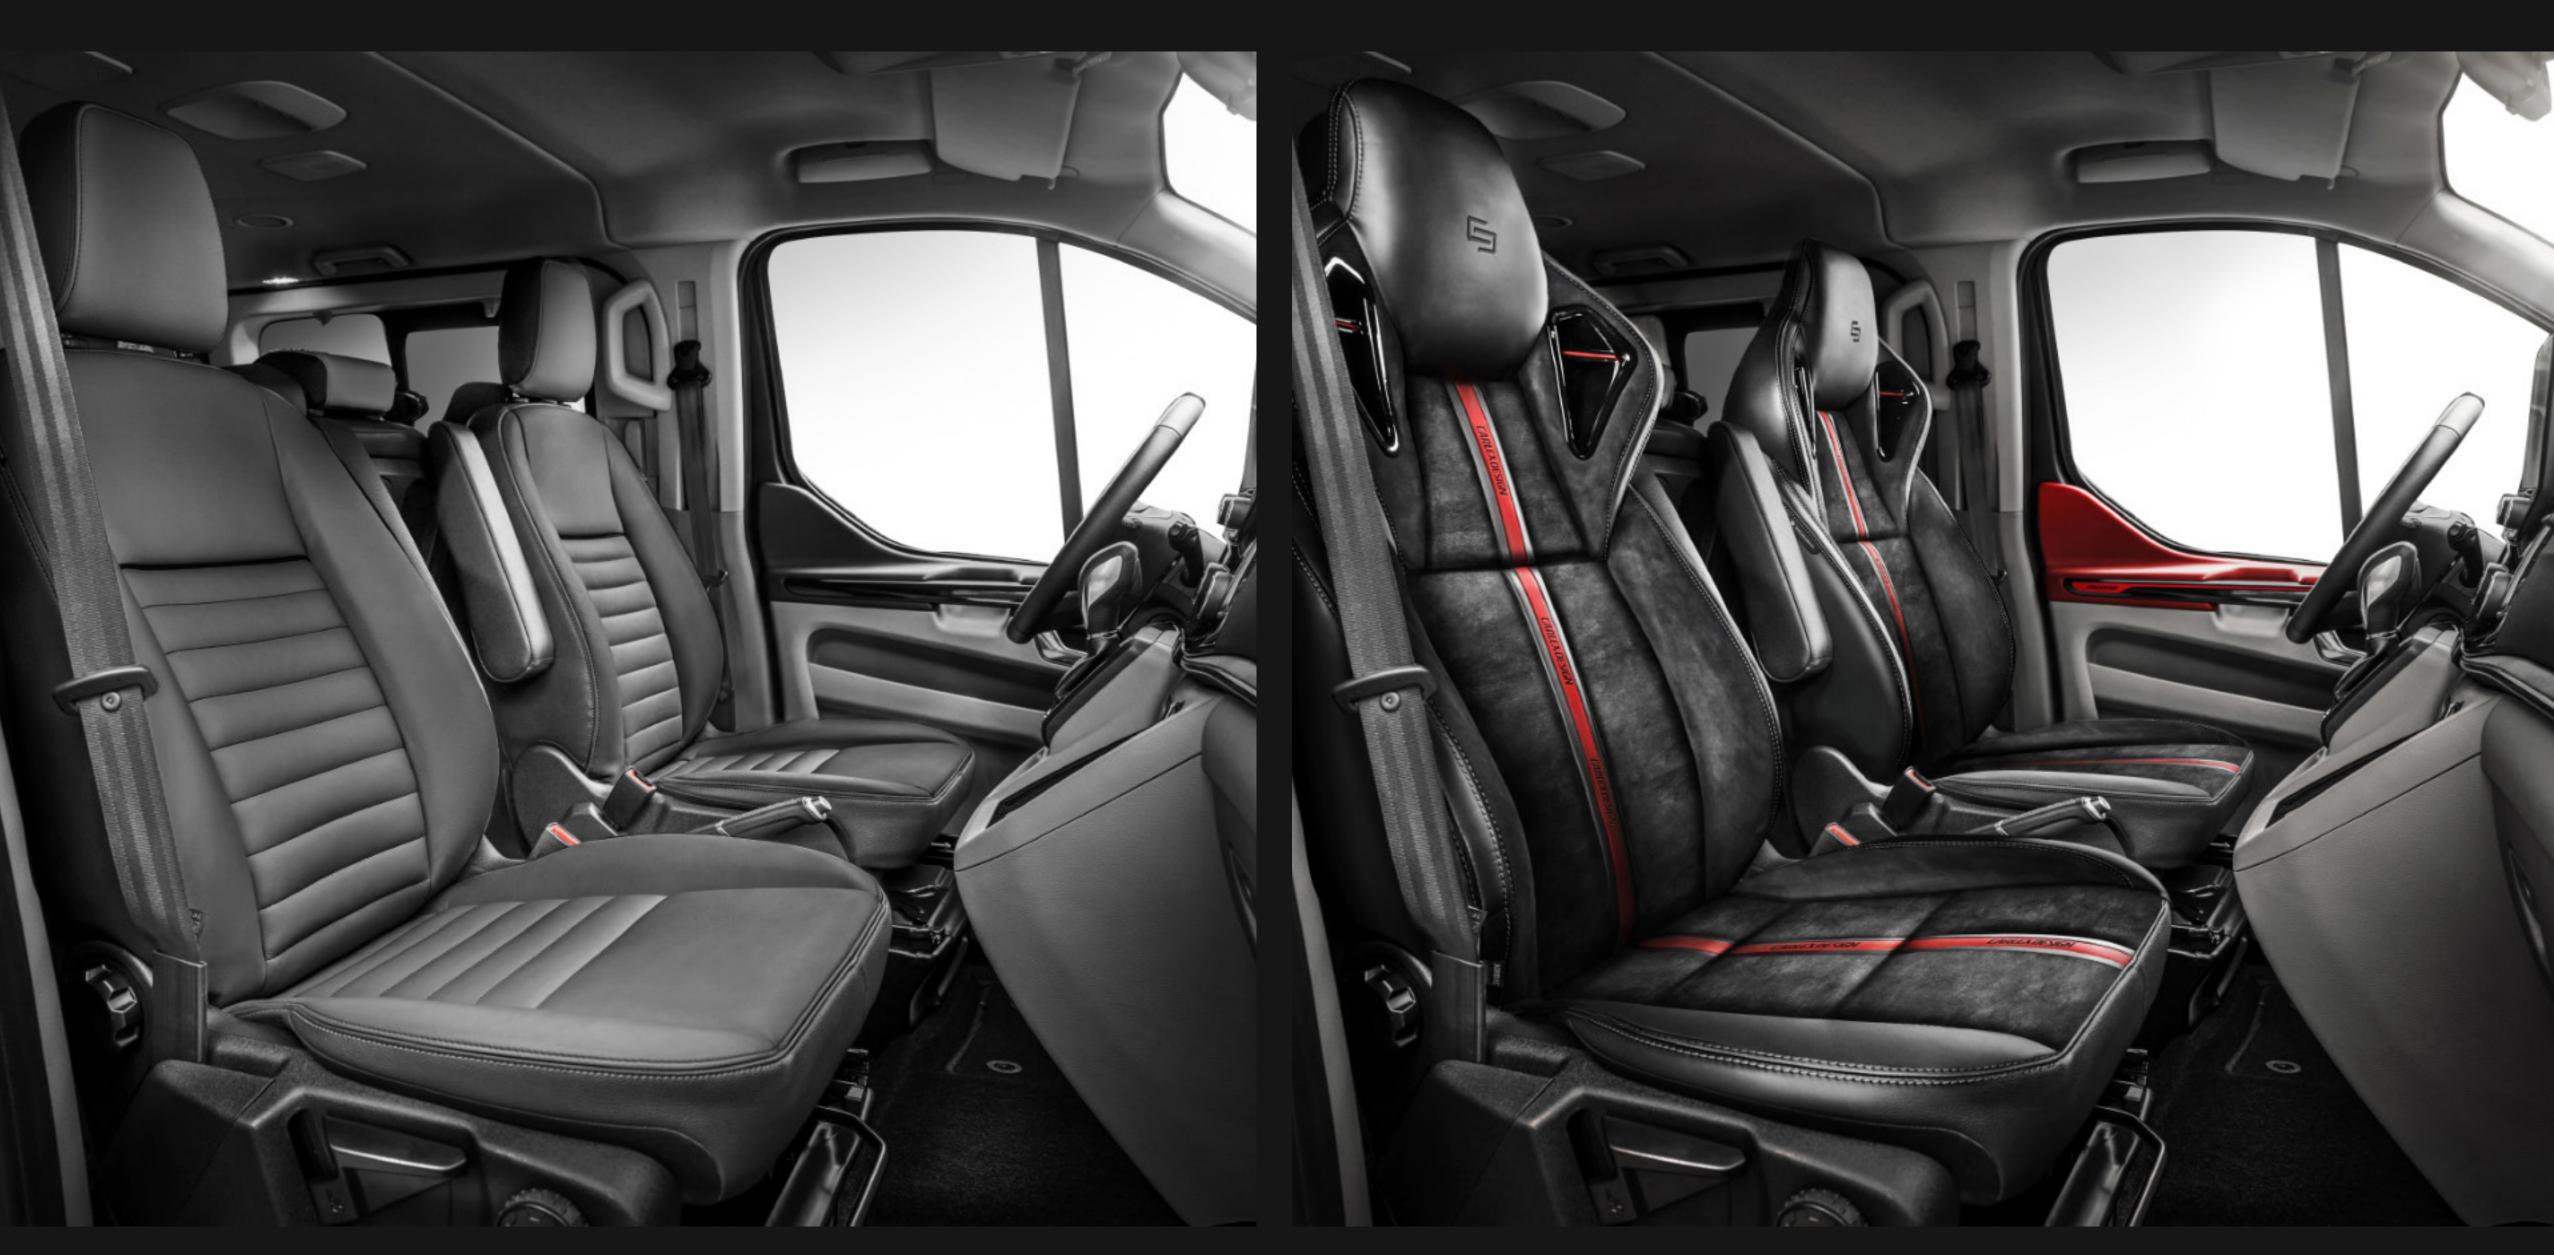

# INTERIOR

Turn even the longest journey into an exciting and comfortable experience! Our bespoke sporty seats, trimmed with black leather and Alcantara with red or grey inserts, give the car's interior a unique and sporty touch.

# **RED VERSION**

**GREY VERSION** 

#### / Seats:

trimmed with leather and Alcantara