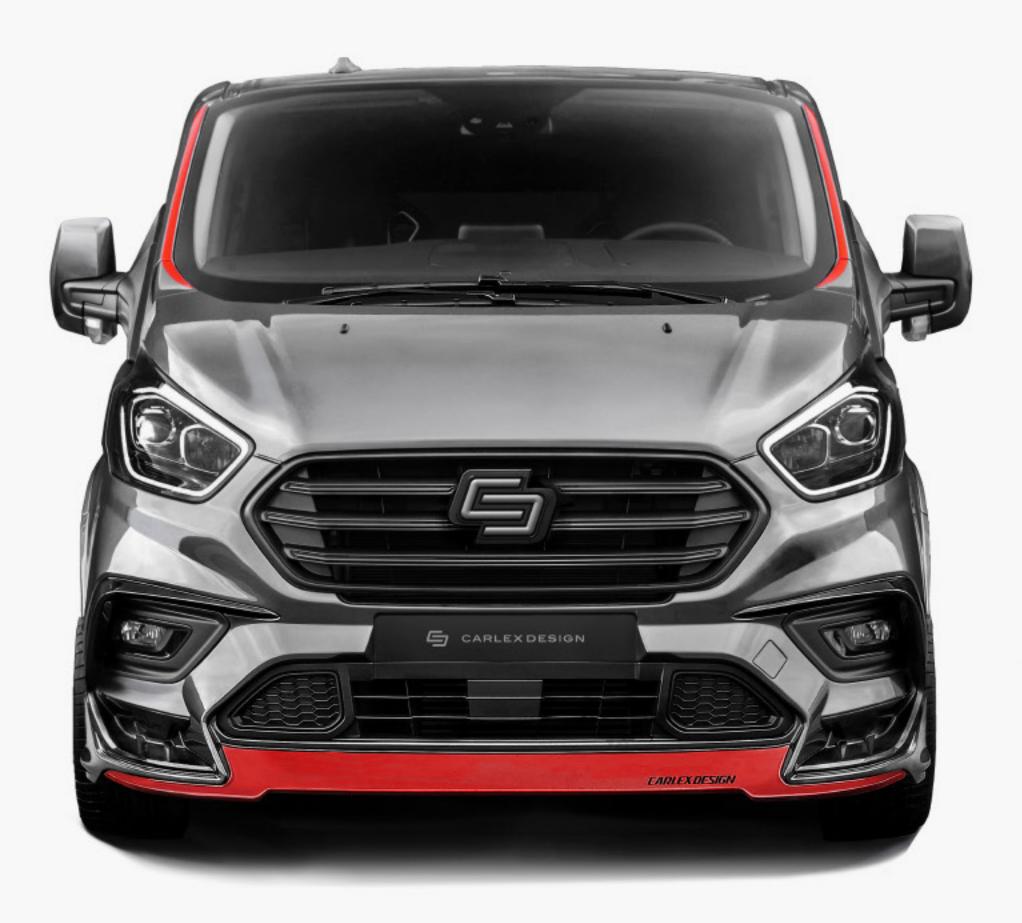

# EXTERIOR

The aggressive body kit, the energetic stickers, and the 18-inch bespoke rims make the vehicle look fresh and sporty.

# FRONT BUMPER

+ GRILLE

ARCH EXTENSIONS

> SIDE SILLS

MOONDUST SILVER METALLIC

FROZEN WHITE