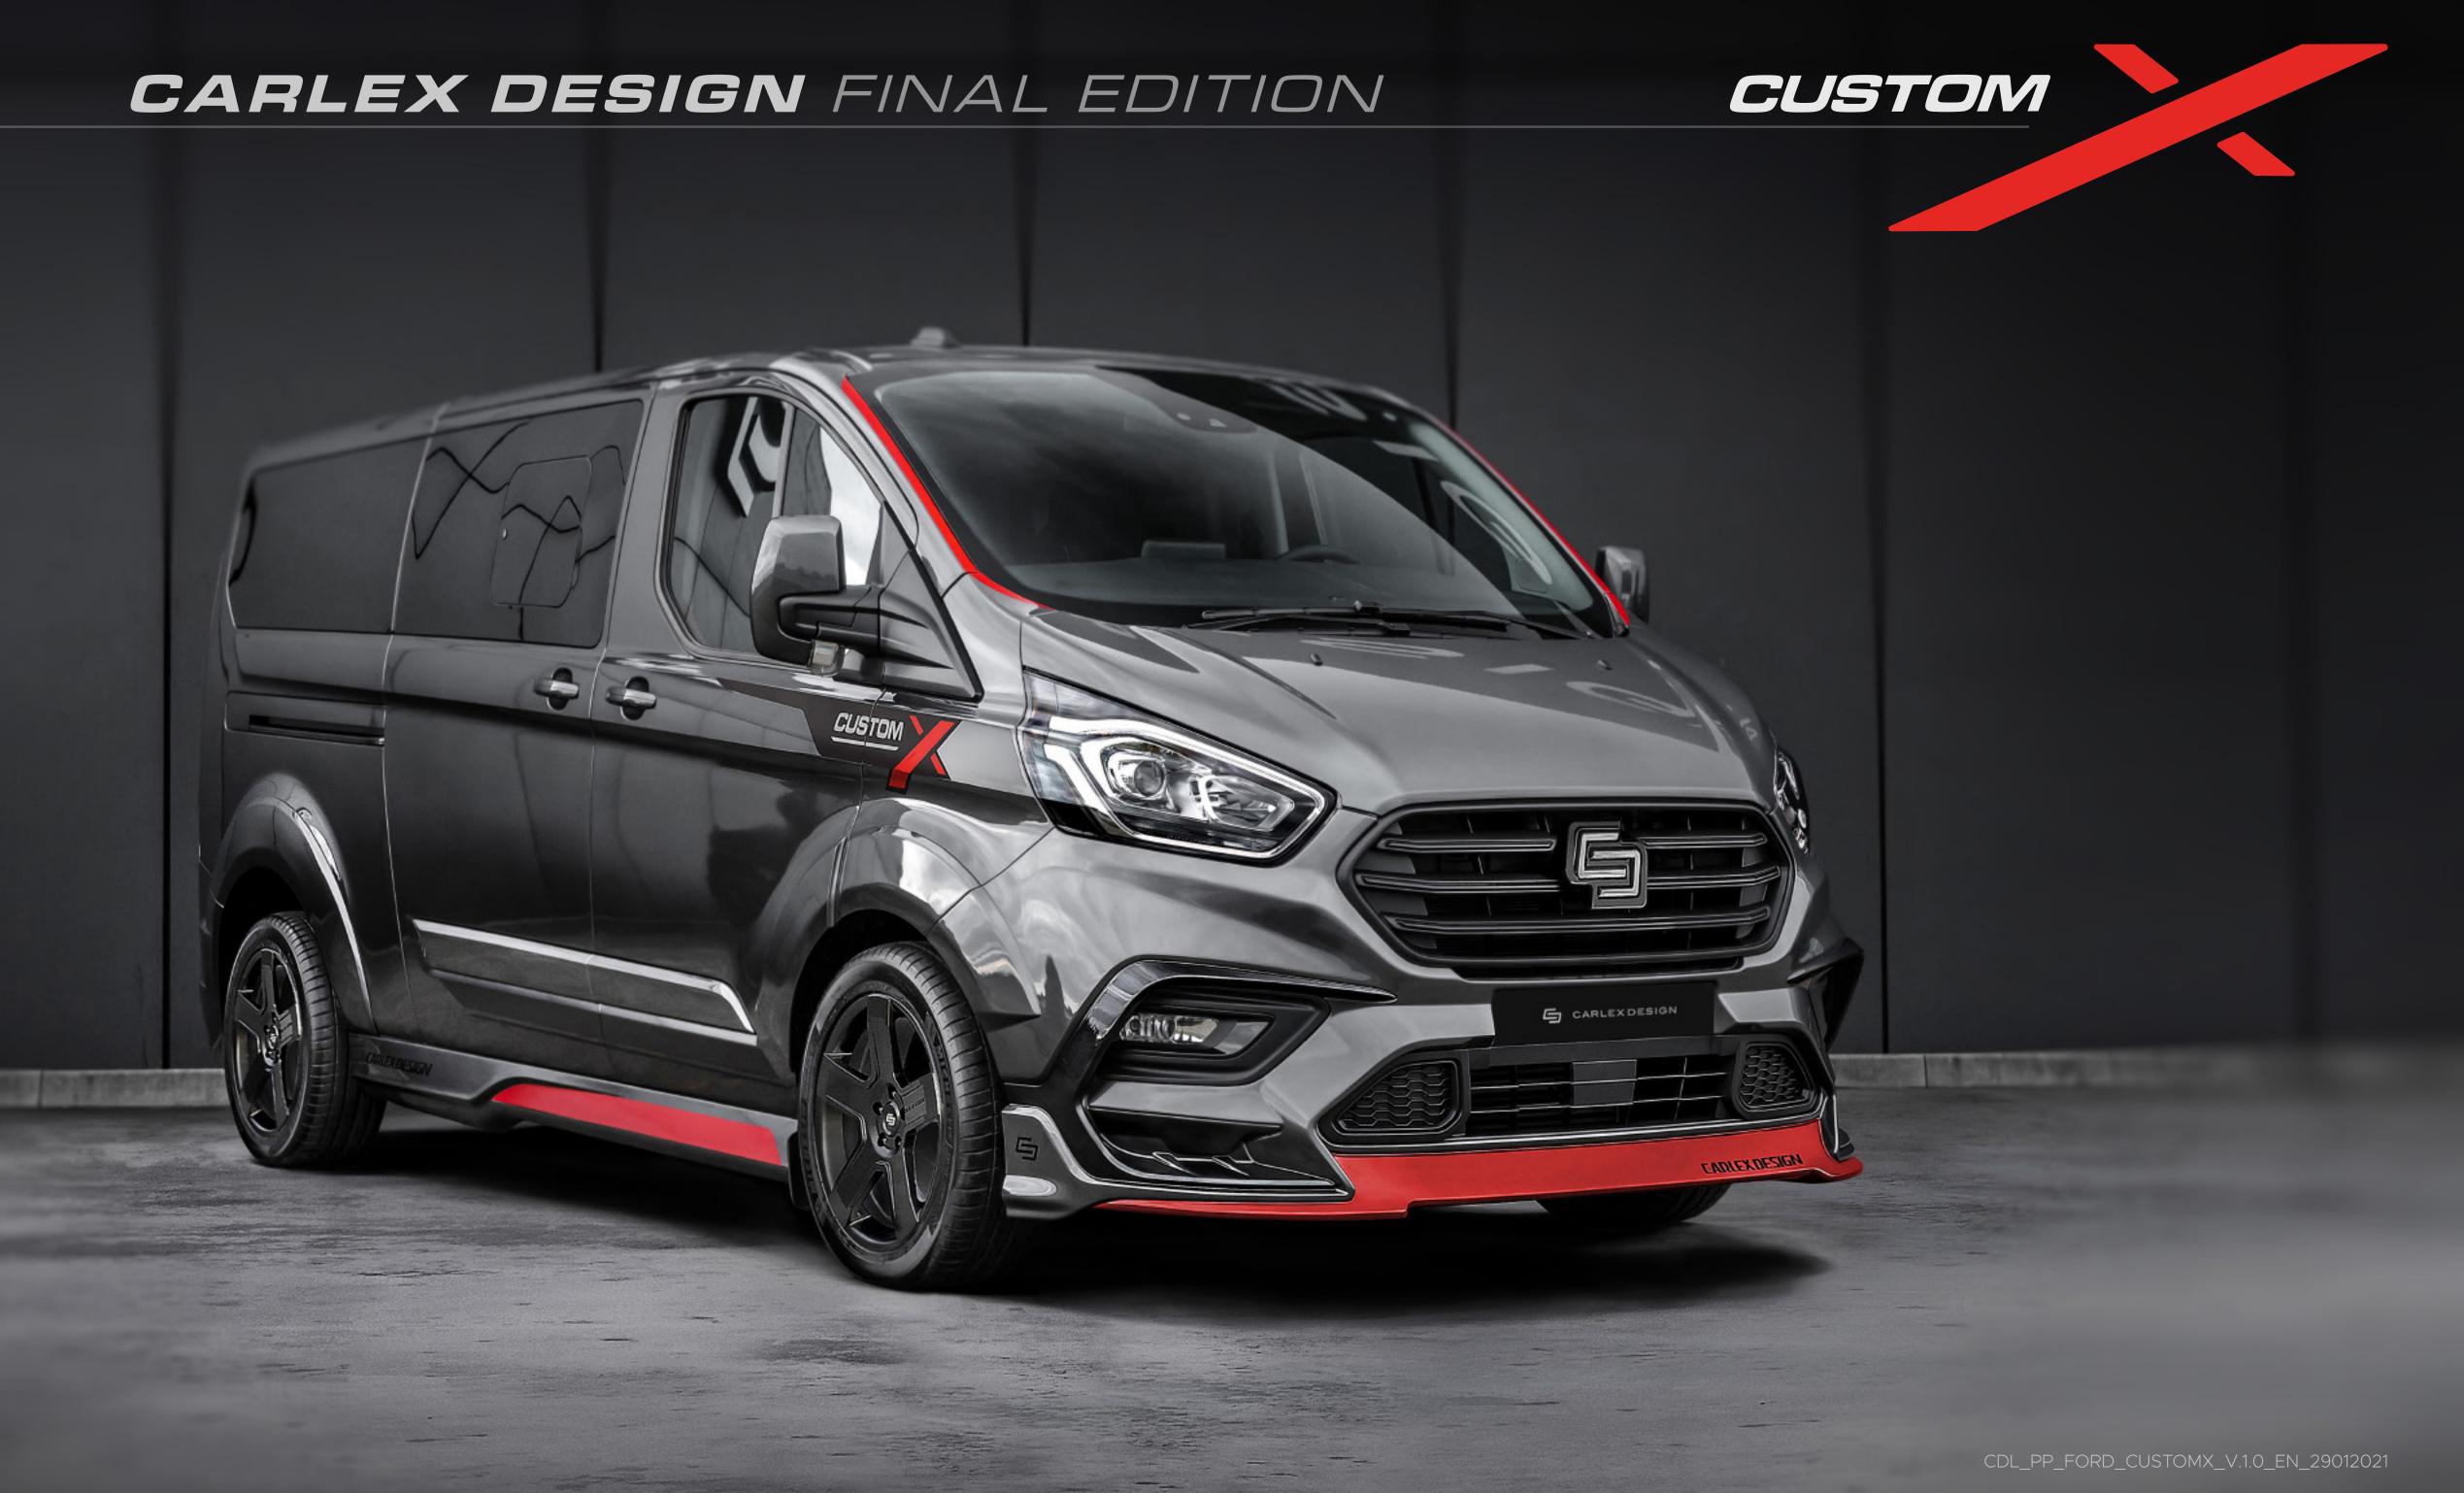

# THE SPORTY Style

Our stylish and sporty exterior conversion and unique interior will give your Transit an expressive character.

Each vehicle will feature a Limited Edition plaque with an individual number.

# EXTERIOR

The aggressive body kit, the energetic stickers, and the 18-inch bespoke rims make the vehicle look fresh and sporty.

# FRONT BUMPER

+ GRILLE

ARCH EXTENSIONS

> SIDE SILLS

MOONDUST SILVER METALLIC

FROZEN WHITE

#### / Body kit

front bumper, grille, front arch extensions, front door extensions, rear arch extensions, side sills, rear wing quarters, rear bumper, roof spoiler

- / Painting halogen light covers black
- / Double exhaust endings
- / Styling package

# WHEELS

- / 18" Carlex Design alloy wheels (4 pcs.)
- / Michelin 255/55R18 (4 spcs.) tyres