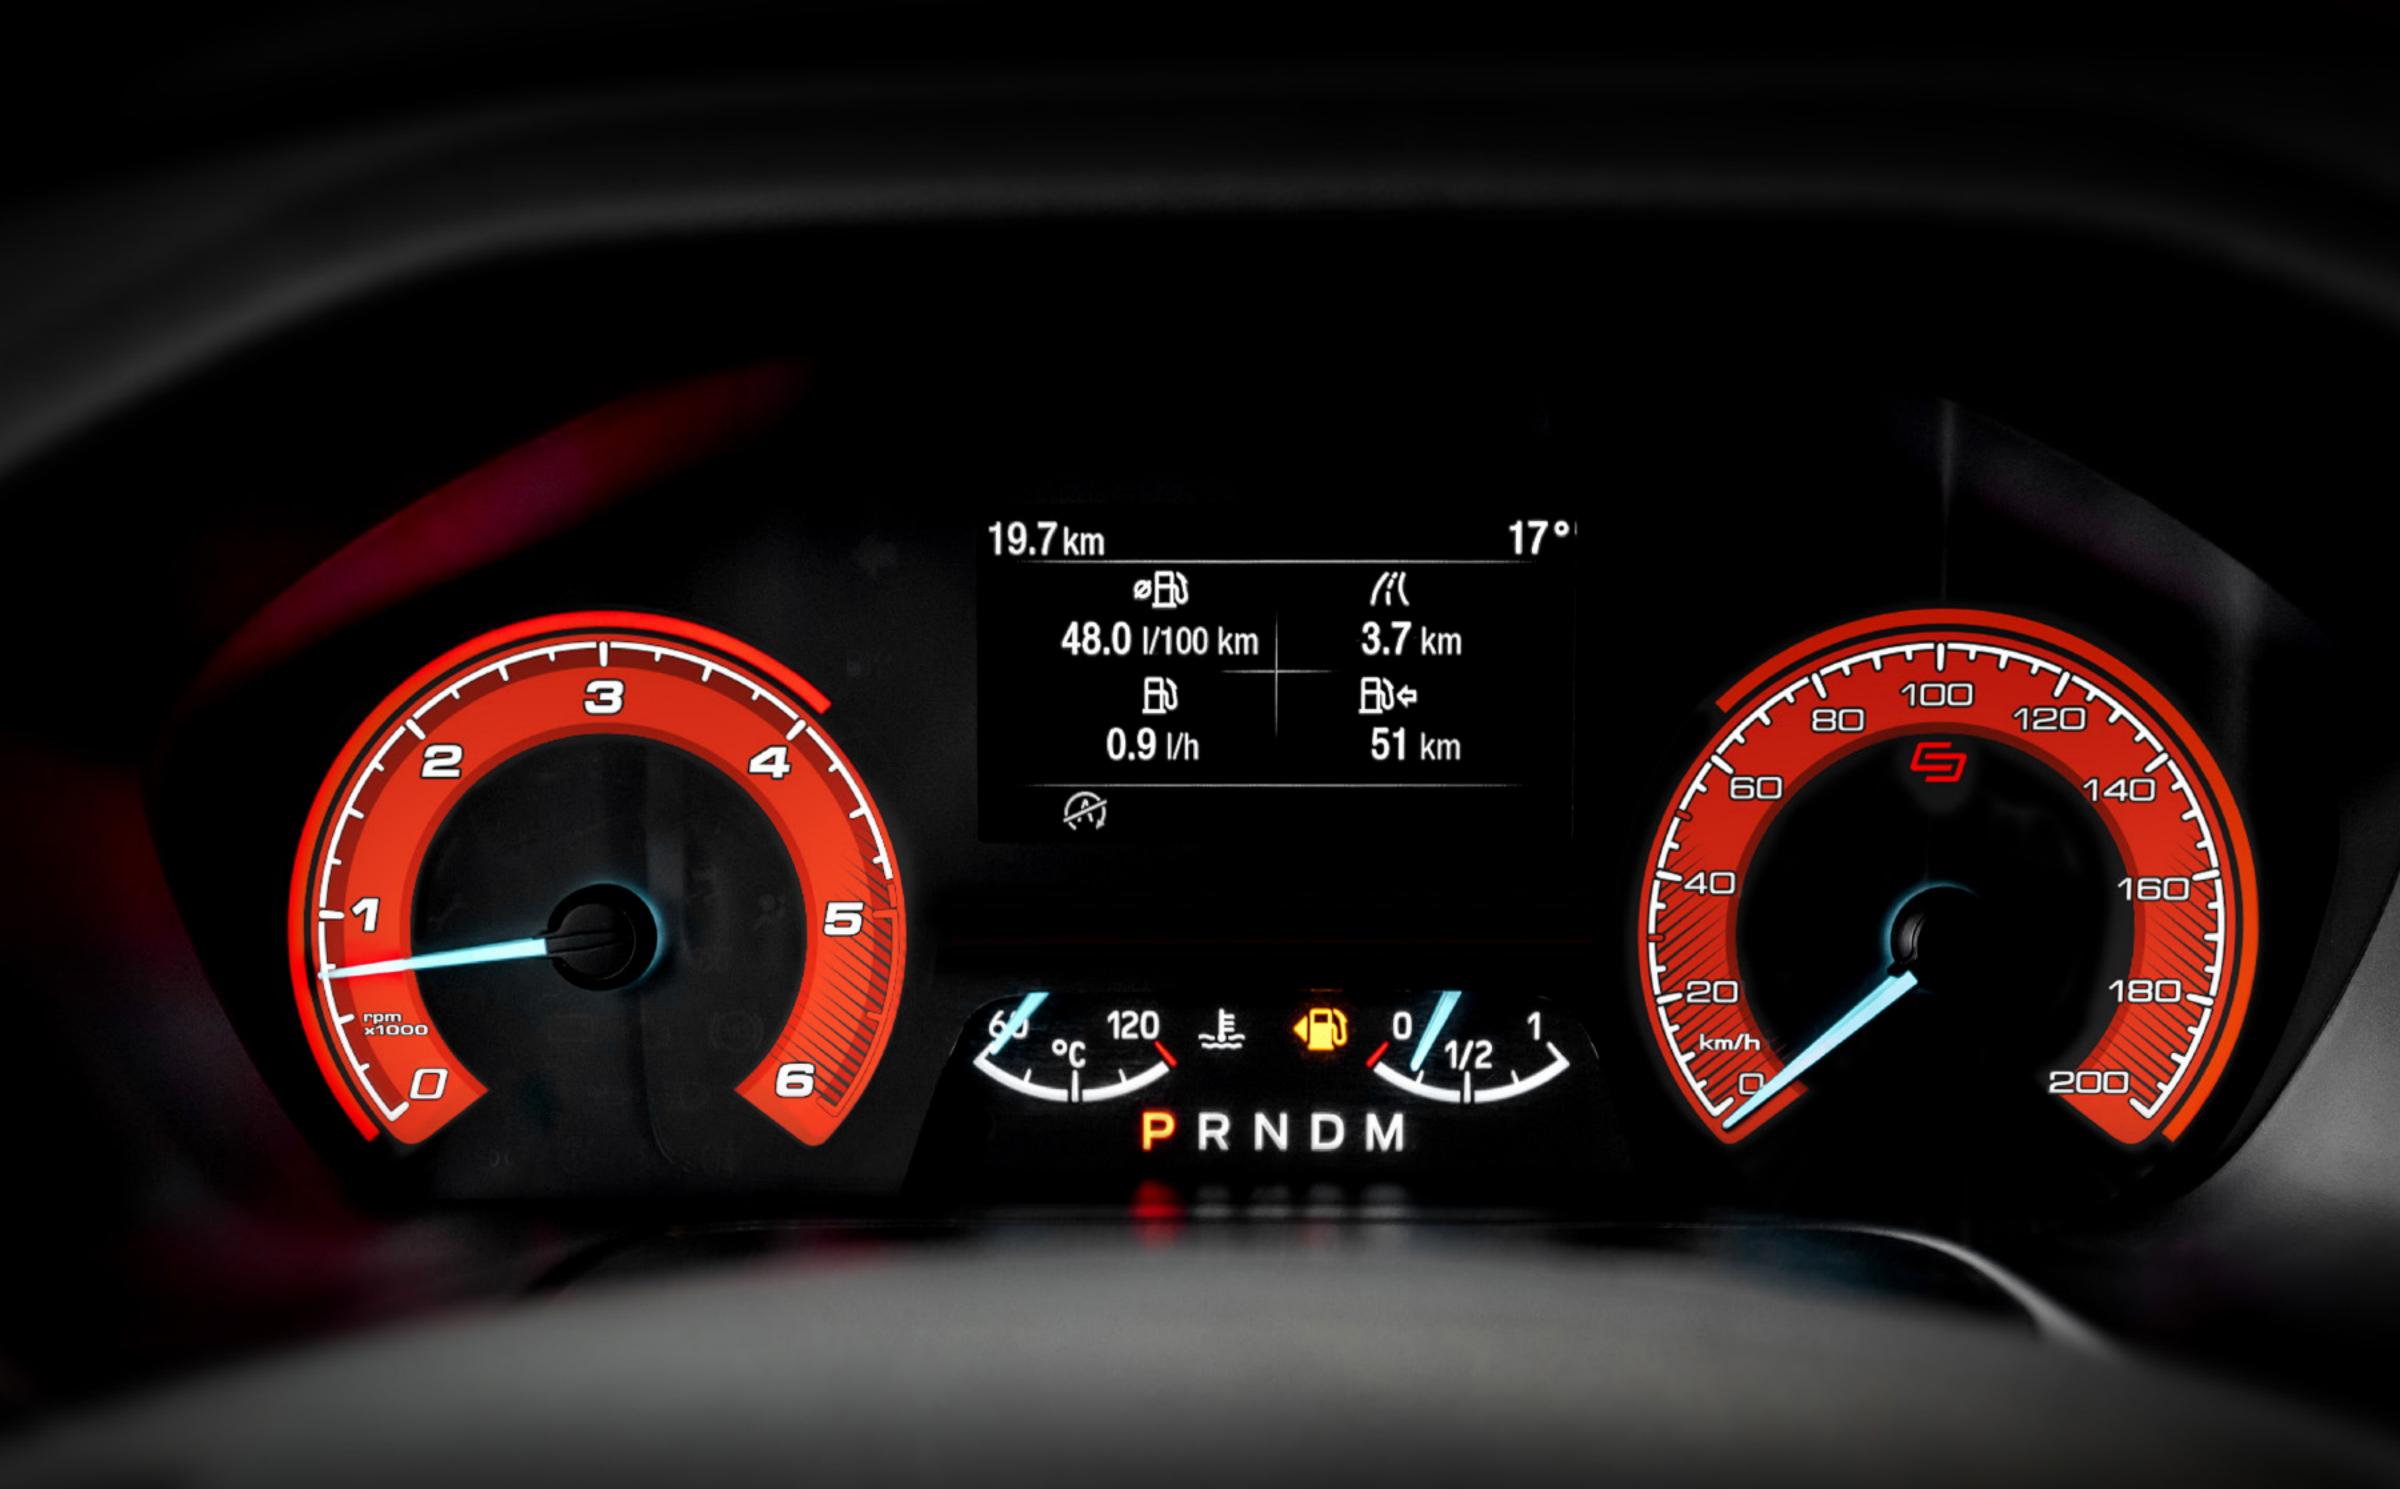

# FRONT BUMPER

+ GRILLE

ARCH EXTENSIONS

> SIDE SILLS



















MOONDUST SILVER METALLIC



FROZEN WHITE

# COLOURS



MAGNETIC METALLIC

AGATE BLACK METALLIC

DIFFUSED SILVER METALLIC



ORANGE GLOW METALLIC



CHROME BLUE METALLIC

# COLOURS

RACE RED METALLIC

**KAPOOR RED** METALLIC

**BLAZER BLUE** METALLIC

# INTERIOR

Turn even the longest journey into an exciting and comfortable experience! Our bespoke sporty seats, trimmed with black leather and Alcantara with red or grey inserts, give the car's interior a unique and sporty touch.













# **RED VERSION**



**GREY VERSION** 





# STEERING WHEEL

The reshaped and sporty steering wheel, trimmed with plain and perforated leather and decorated with thread and an embossed motif, make the driving sheer pleasure.







# SCOPE OF CONVERSION

# EXTERIOR

#### / Body kit

front bumper, grille, front arch extensions, front door extensions, rear arch extensions, side sills, rear wing quarters, rear bumper, roof spoiler

- / Painting halogen light covers black
- / Double exhaust endings
- / Styling package

# WHEELS

- / 18" Carlex Design alloy wheels (4 pcs.)
- / Michelin 255/55R18 (4 spcs.) tyres

# **EXTERIOR EXTRA FEATURES**

- / Westfalia towbar (detachable)
- / Westfalia towbar wires
- / V8 Exhaust Sound System (application-controlled)

# INTERIOR

Driver's cab:

#### / Seats:

reshaped and sporty front seats trimmed with leather and Alcantara (2 or 1 + seater bench)

## / Leather door armrests

#### / Steering wheel:

reshaped, trimmed with black leather, red or grey thread

## / Styled meter dials