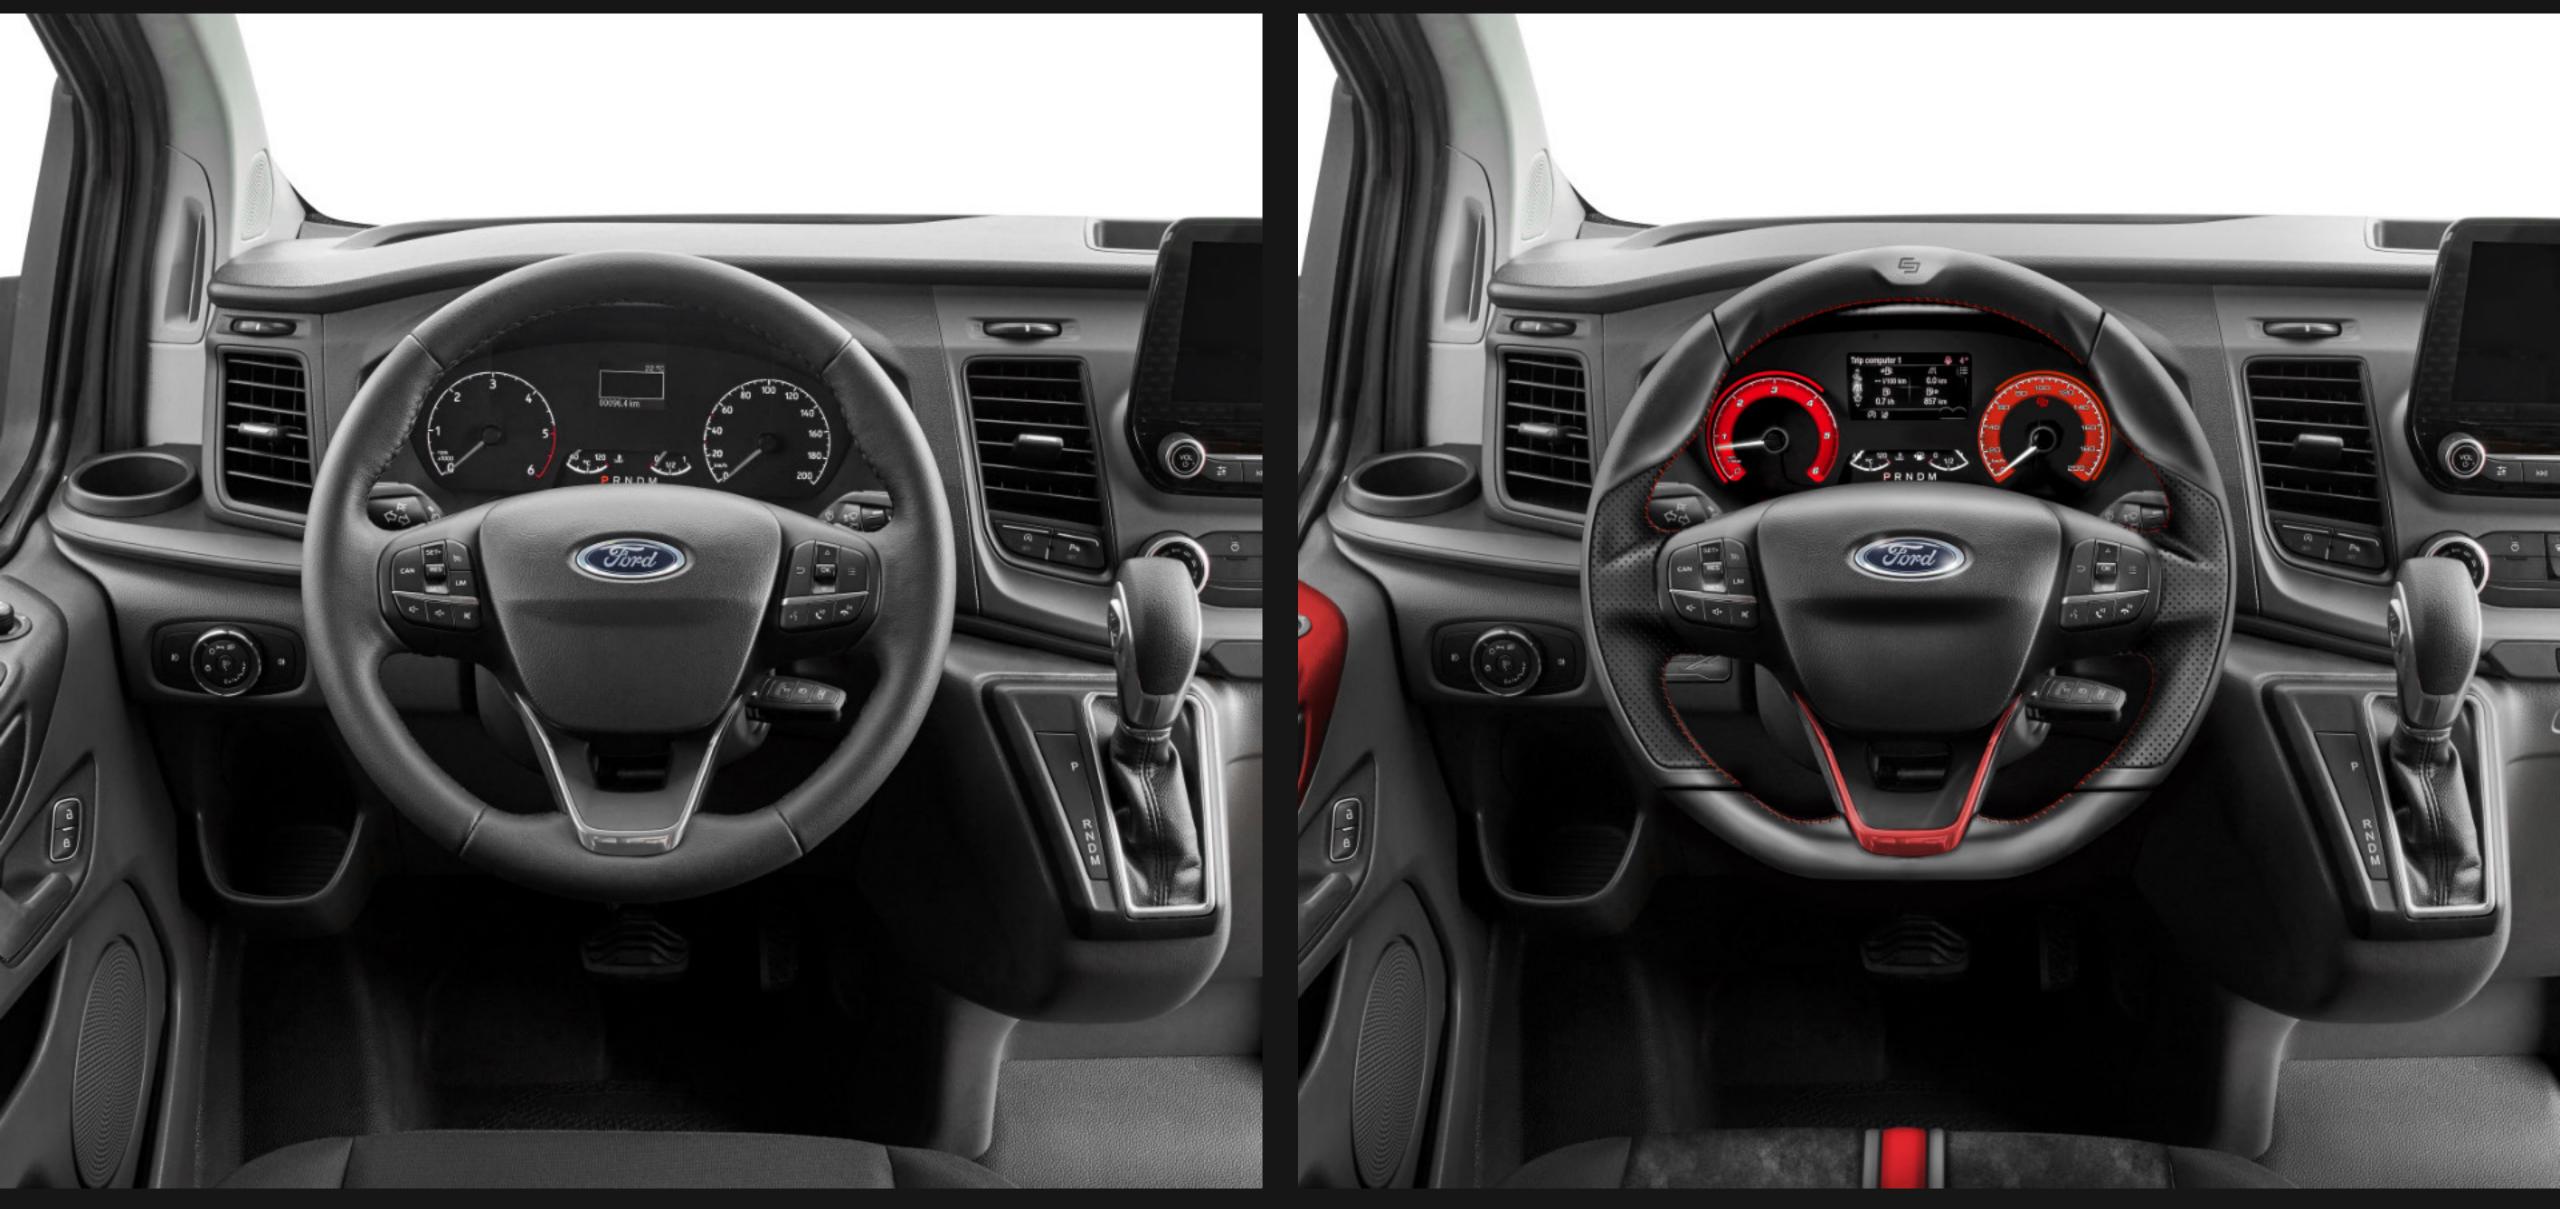

# STEERING WHEEL

The reshaped and sporty steering wheel, trimmed with plain and perforated leather and decorated with thread and an embossed motif, make the driving sheer pleasure.

#### / Steering wheel:

reshaped, trimmed with black leather, red or grey thread

## / Styled meter dials

Passenger compartment: