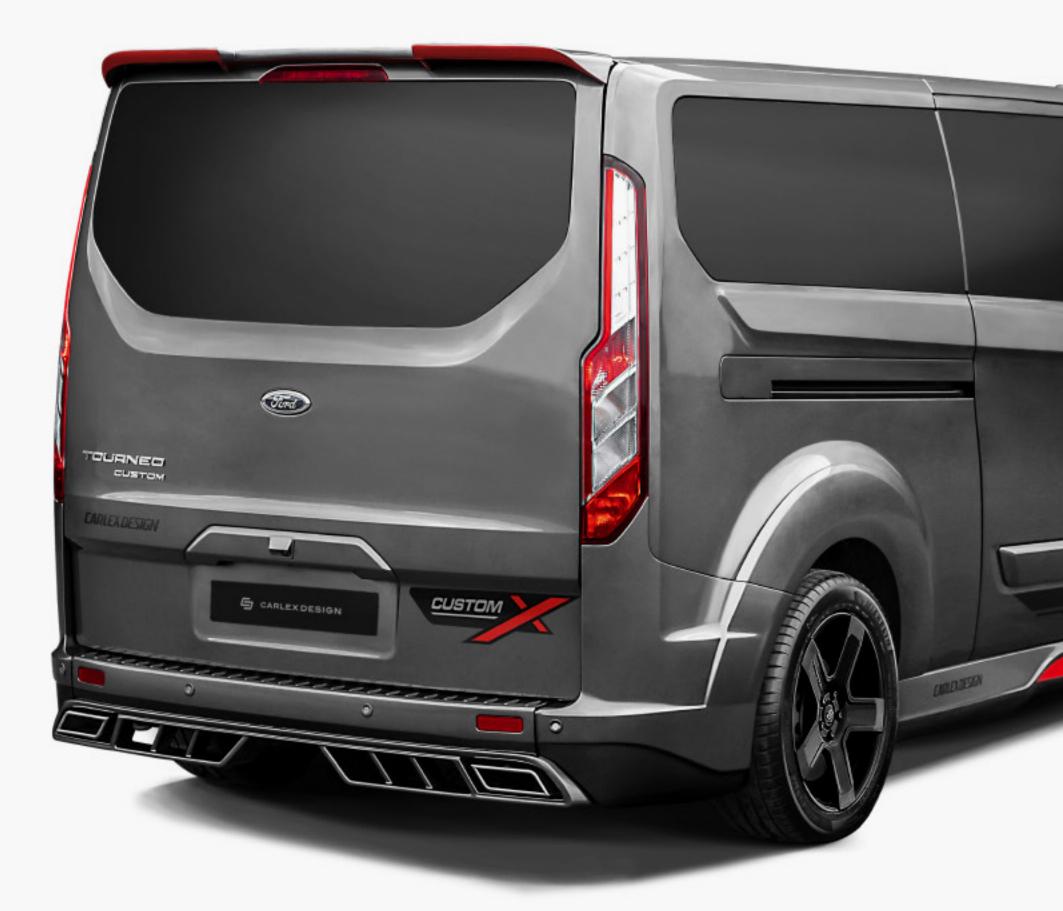

# EXTERIOR

The aggressive body kit, the energetic stickers, and the 18-inch bespoke rims make the vehicle look fresh and sporty.

#### / Body kit

front bumper, grille, front arch extensions, front door extensions, rear arch extensions, side sills, rear wing quarters, rear bumper, roof spoiler

- / Painting halogen light covers black
- / Double exhaust endings
- / Styling package

# WHEELS

- / 18" Carlex Design alloy wheels (4 pcs.)
- / Michelin 255/55R18 (4 spcs.) tyres

# **EXTERIOR EXTRA FEATURES**

- / Westfalia towbar (detachable)
- / Westfalia towbar wires
- / V8 Exhaust Sound System (application-controlled)