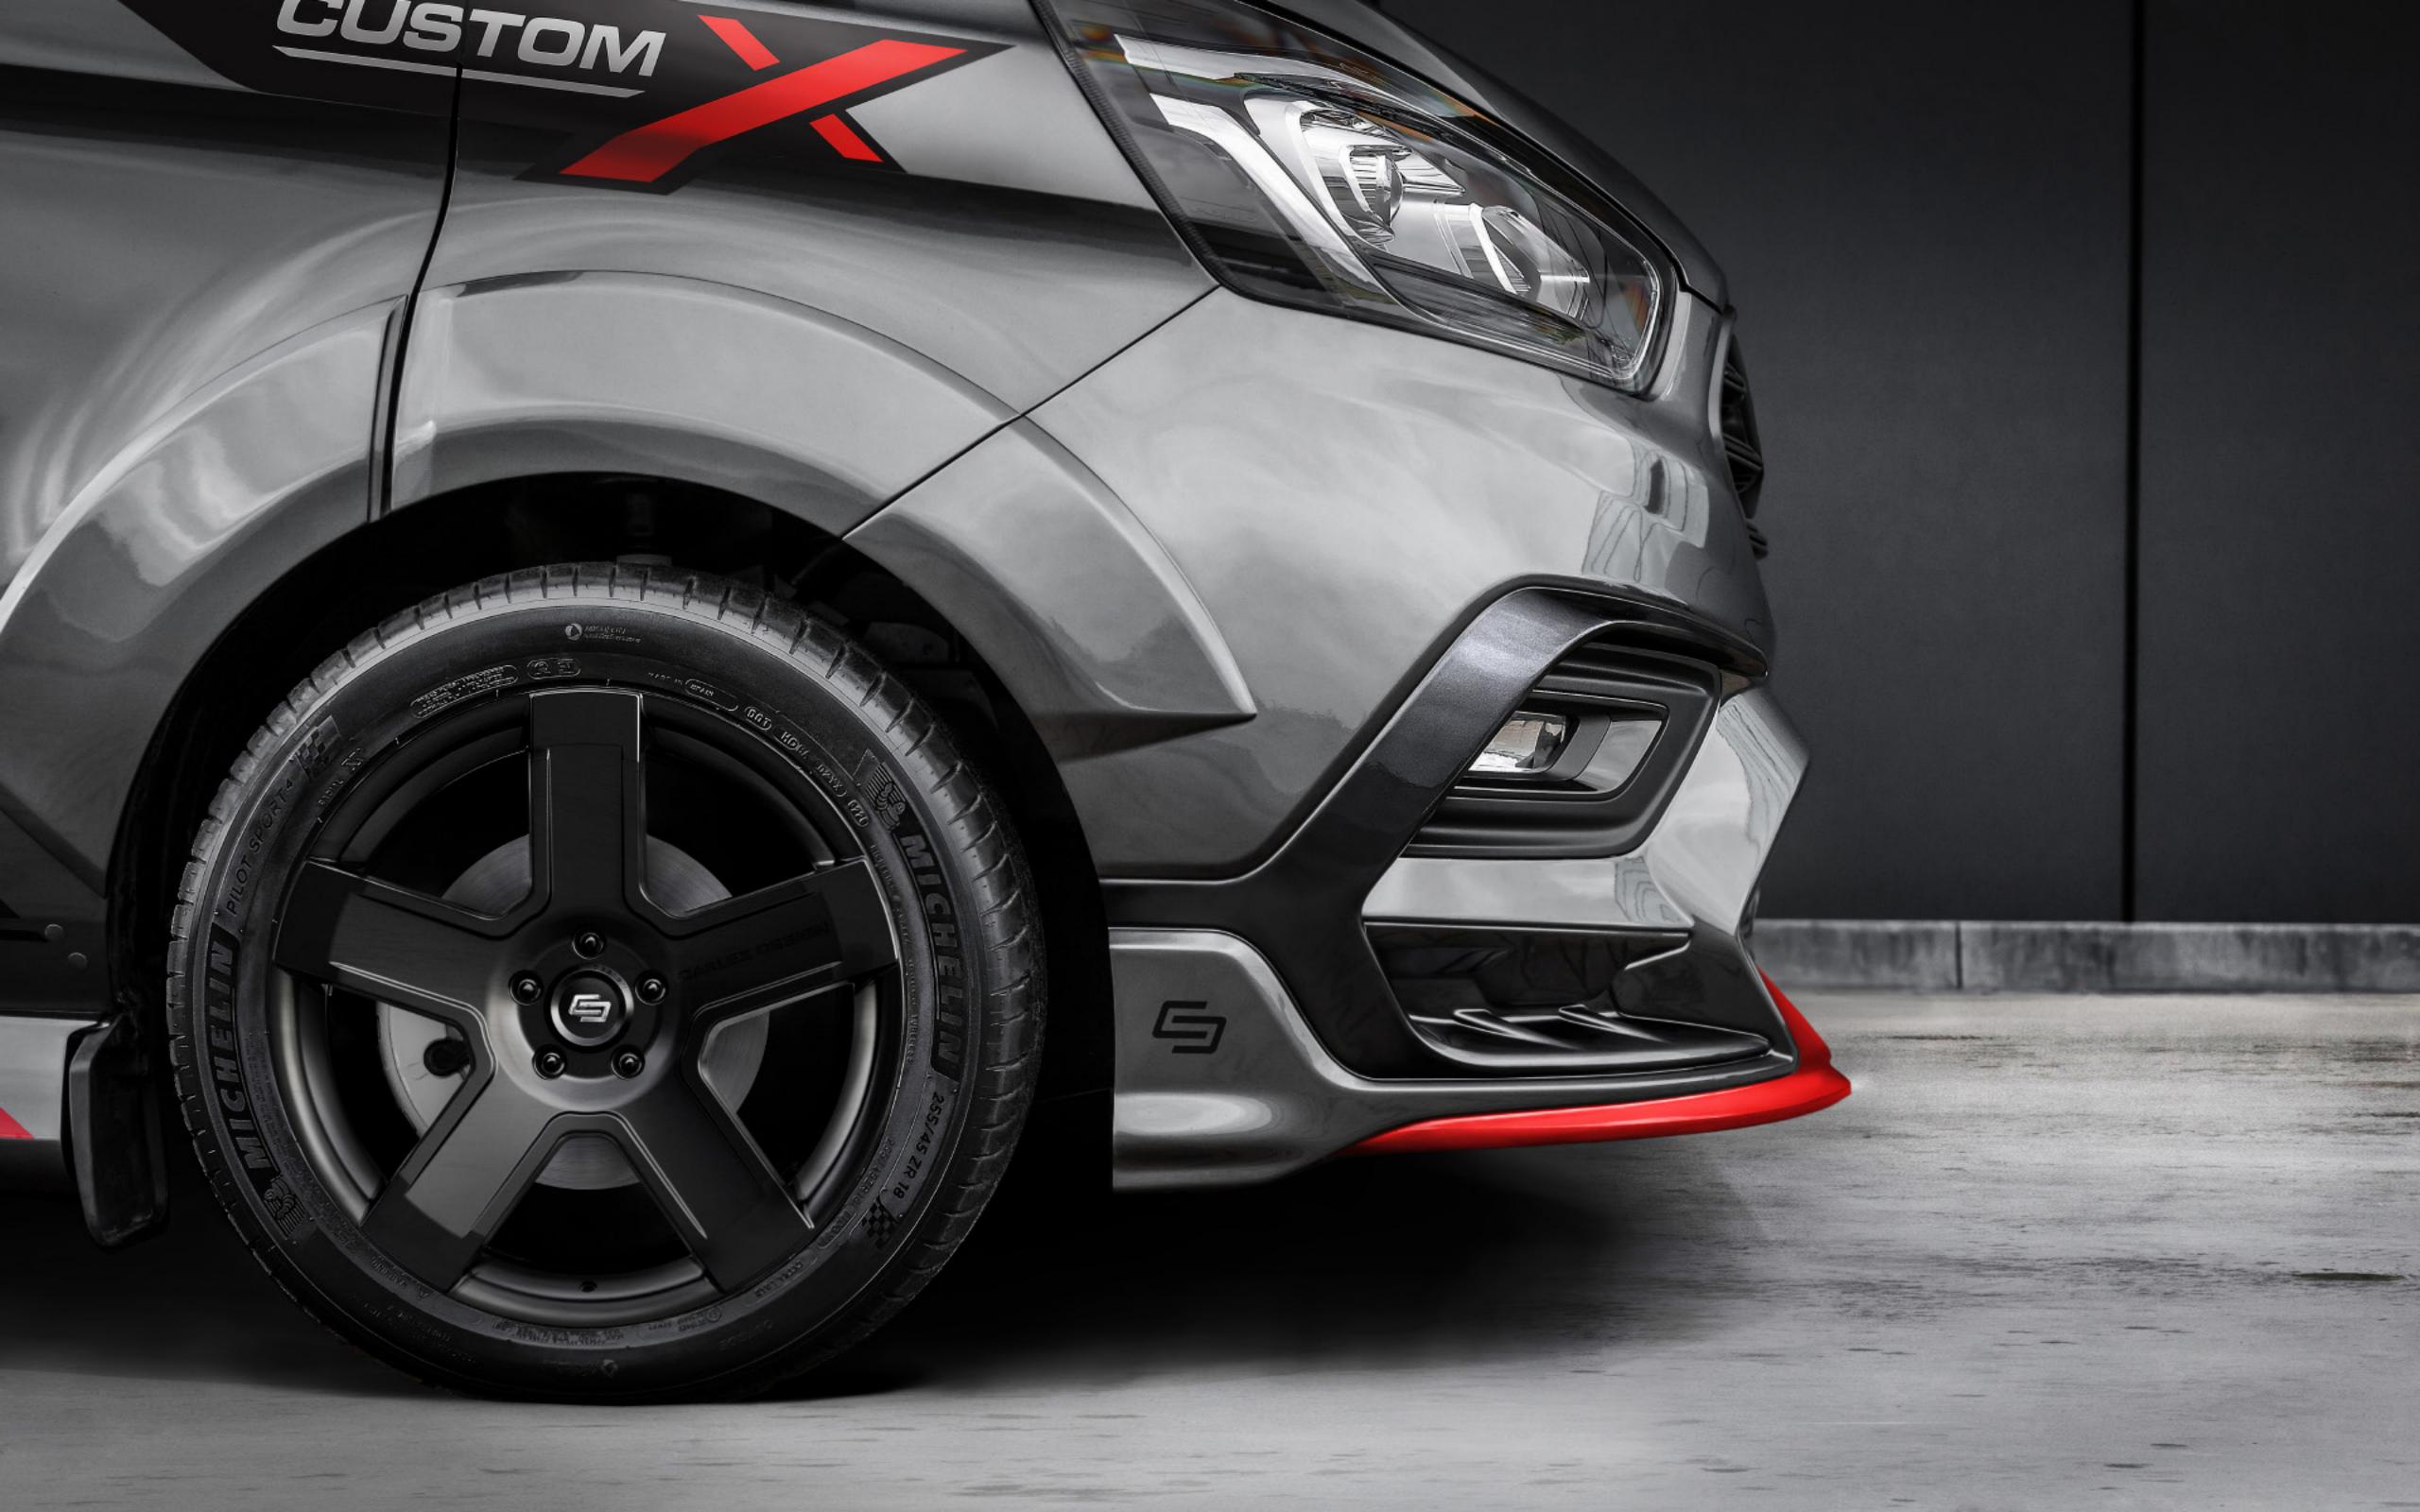

# EXTERIOR

The aggressive body kit, the energetic stickers, and the 18-inch bespoke rims make the vehicle look fresh and sporty.

# FRONT BUMPER

+ GRILLE

ARCH EXTENSIONS

> SIDE SILLS

MOONDUST SILVER METALLIC

FROZEN WHITE

# WHEELS

- / 18" Carlex Design alloy wheels (4 pcs.)
- / Michelin 255/55R18 (4 spcs.) tyres