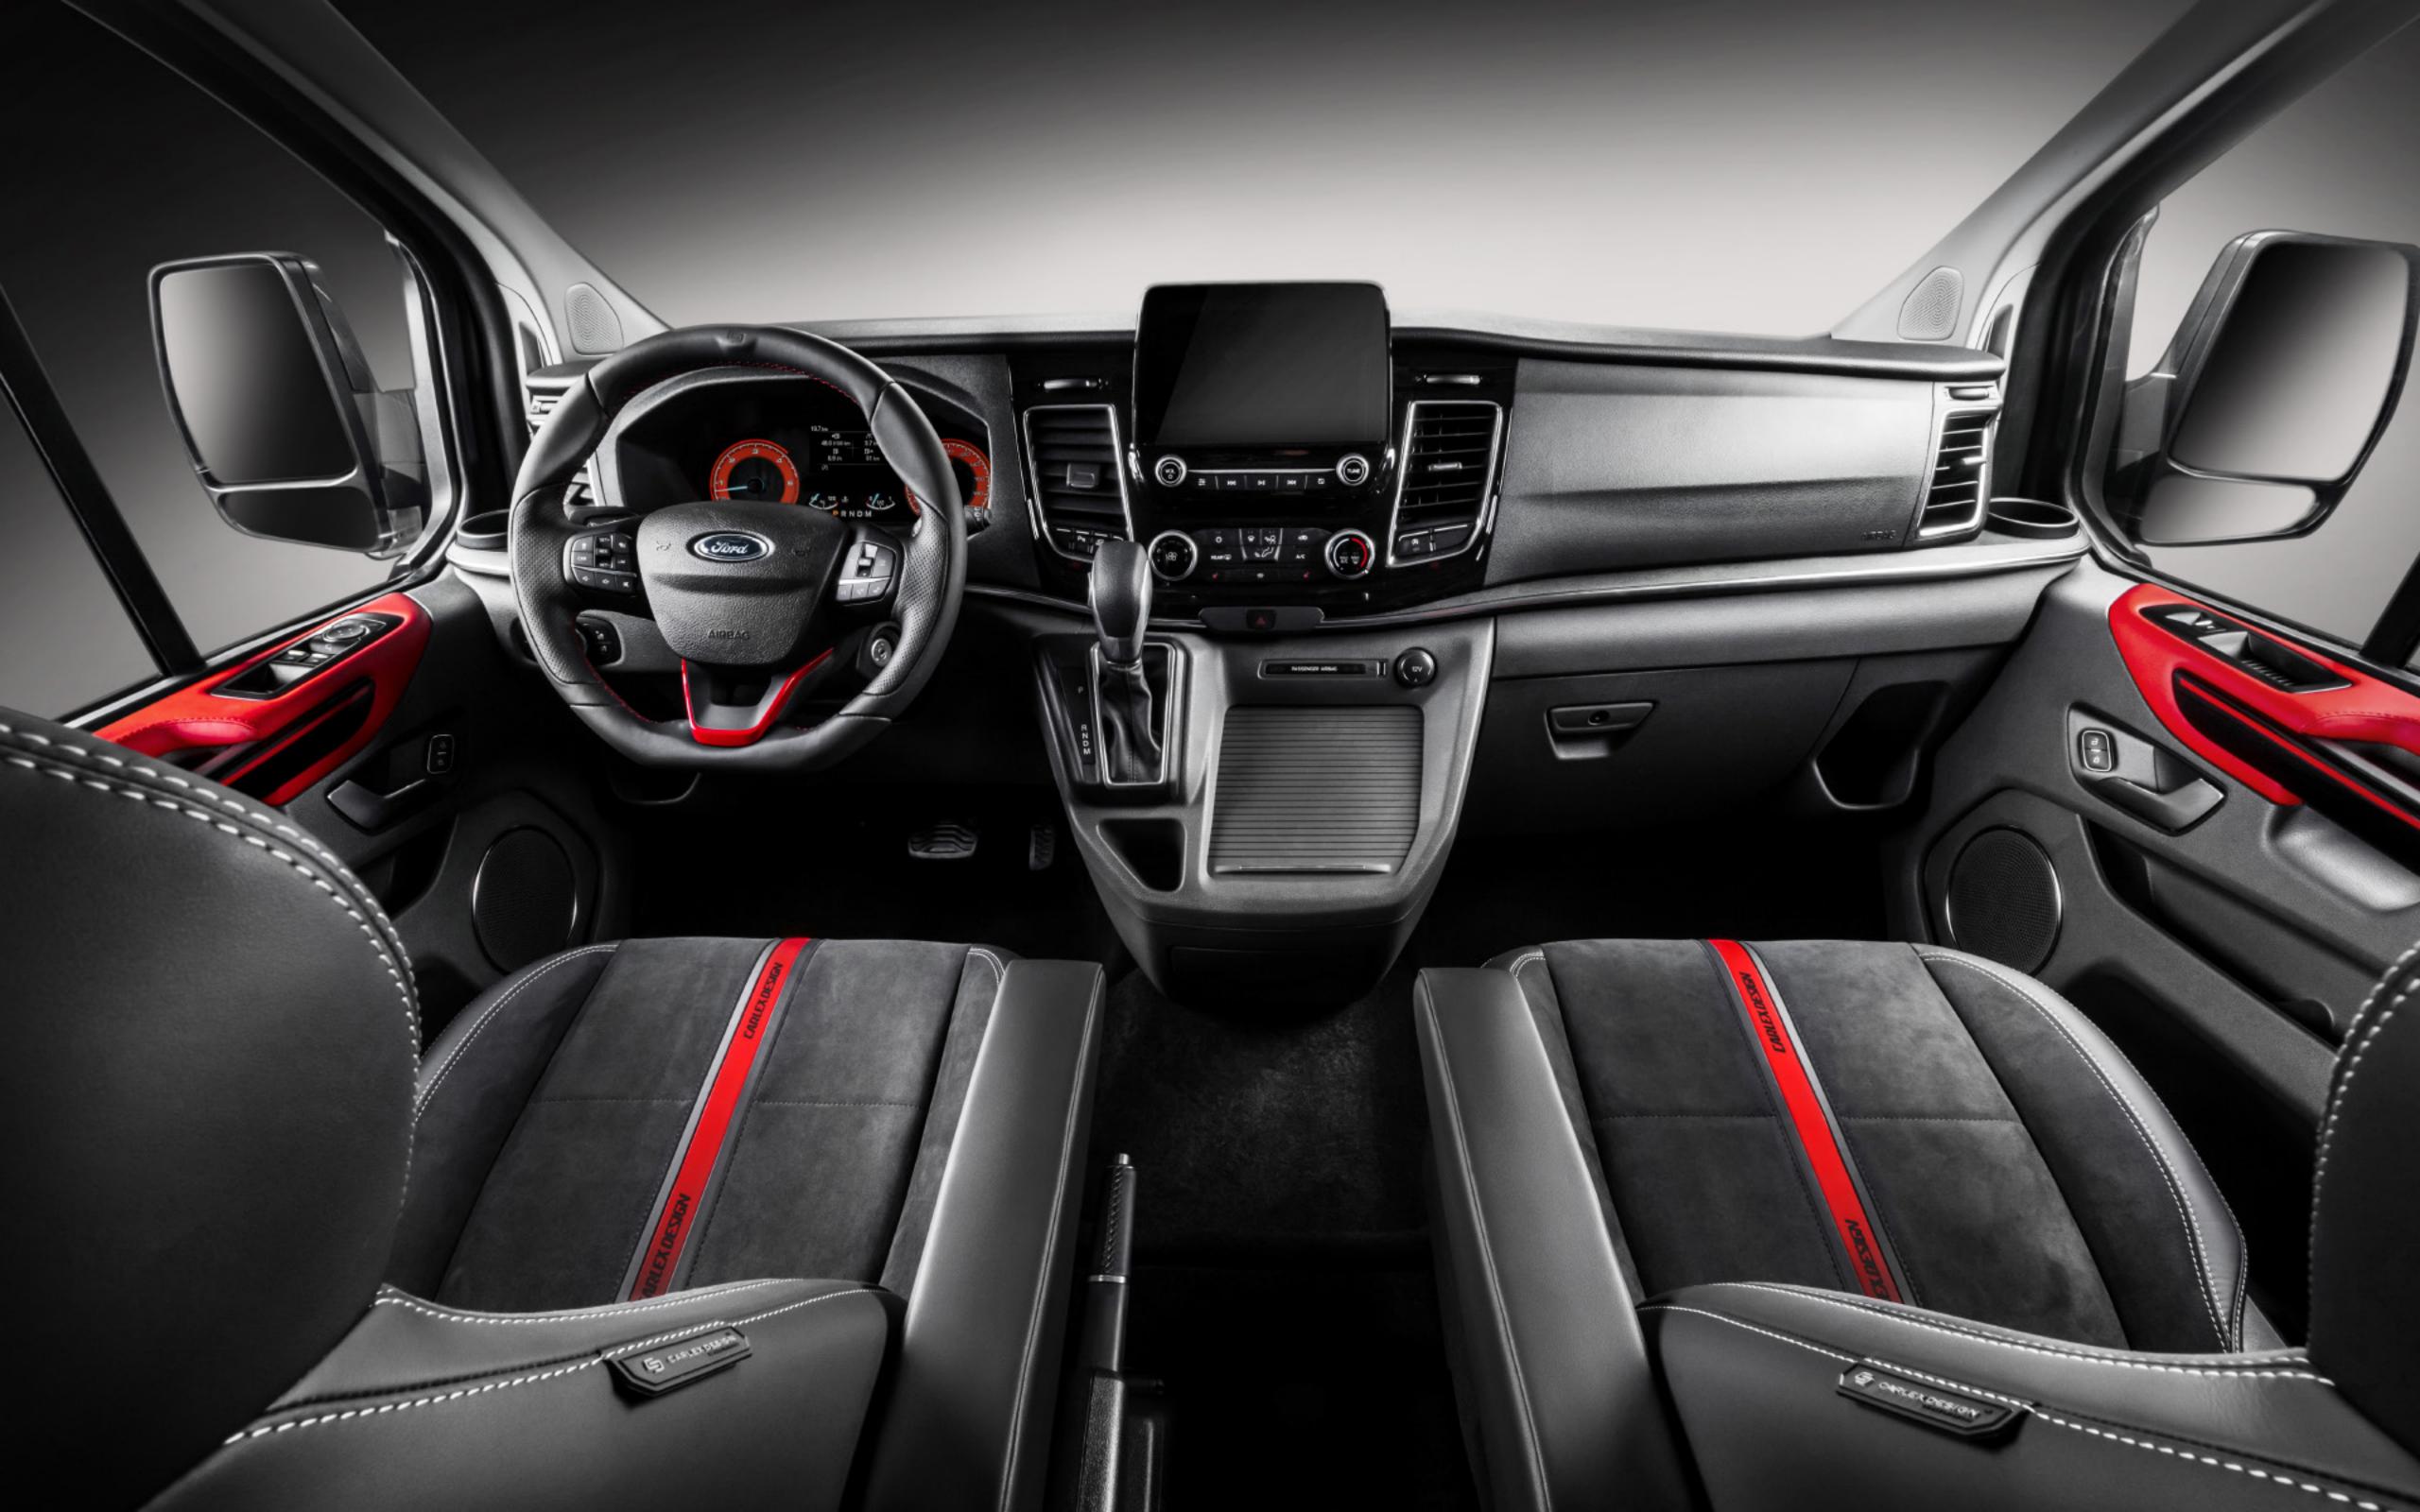

# INTERIOR

Turn even the longest journey into an exciting and comfortable experience! Our bespoke sporty seats, trimmed with black leather and Alcantara with red or grey inserts, give the car's interior a unique and sporty touch.

# STEERING WHEEL

The reshaped and sporty steering wheel, trimmed with plain and perforated leather and decorated with thread and an embossed motif, make the driving sheer pleasure.

# SCOPE OF CONVERSION

# INTERIOR

Driver's cab:

#### / Seats:

reshaped and sporty front seats trimmed with leather and Alcantara (2 or 1 + seater bench)

## / Leather door armrests

#### / Steering wheel:

reshaped, trimmed with black leather, red or grey thread

## / Styled meter dials

Passenger compartment: