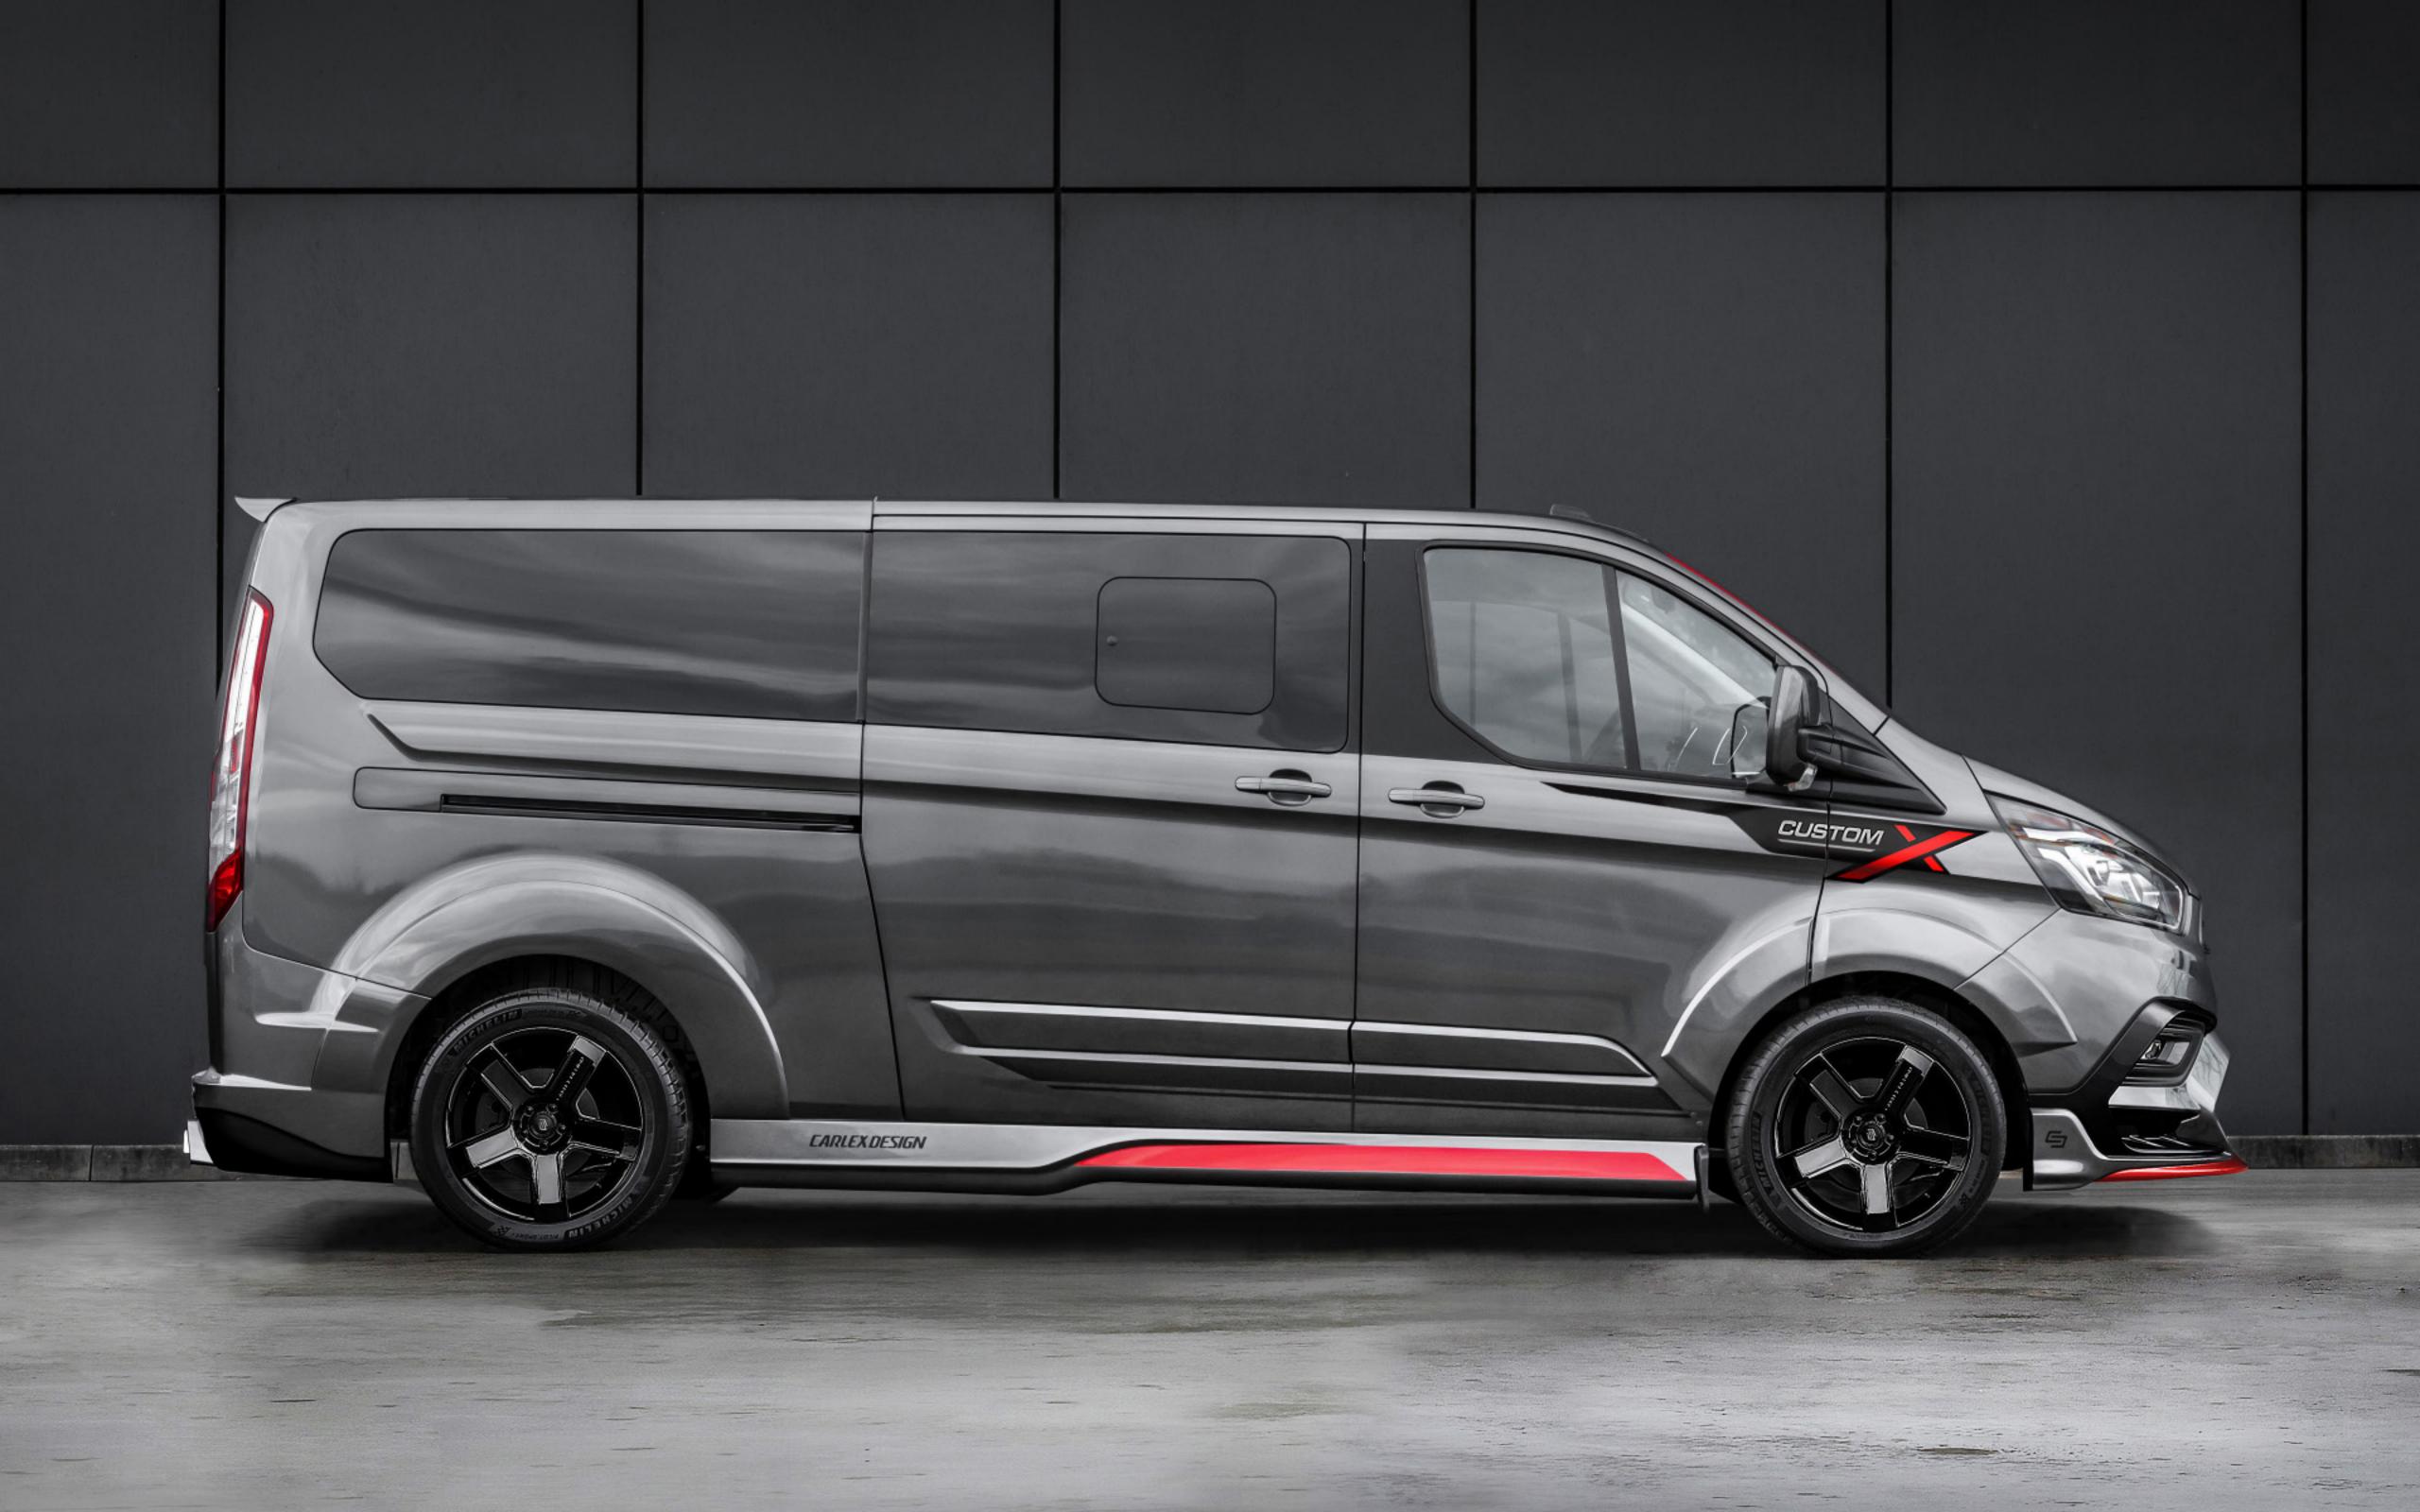

# EXTERIOR

The aggressive body kit, the energetic stickers, and the 18-inch bespoke rims make the vehicle look fresh and sporty.

#### / Body kit

front bumper, grille, front arch extensions, front door extensions, rear arch extensions, side sills, rear wing quarters, rear bumper, roof spoiler

- / Painting halogen light covers black
- / Double exhaust endings
- / Styling package

# WHEELS

- / 18" Carlex Design alloy wheels (4 pcs.)
- / Michelin 255/55R18 (4 spcs.) tyres