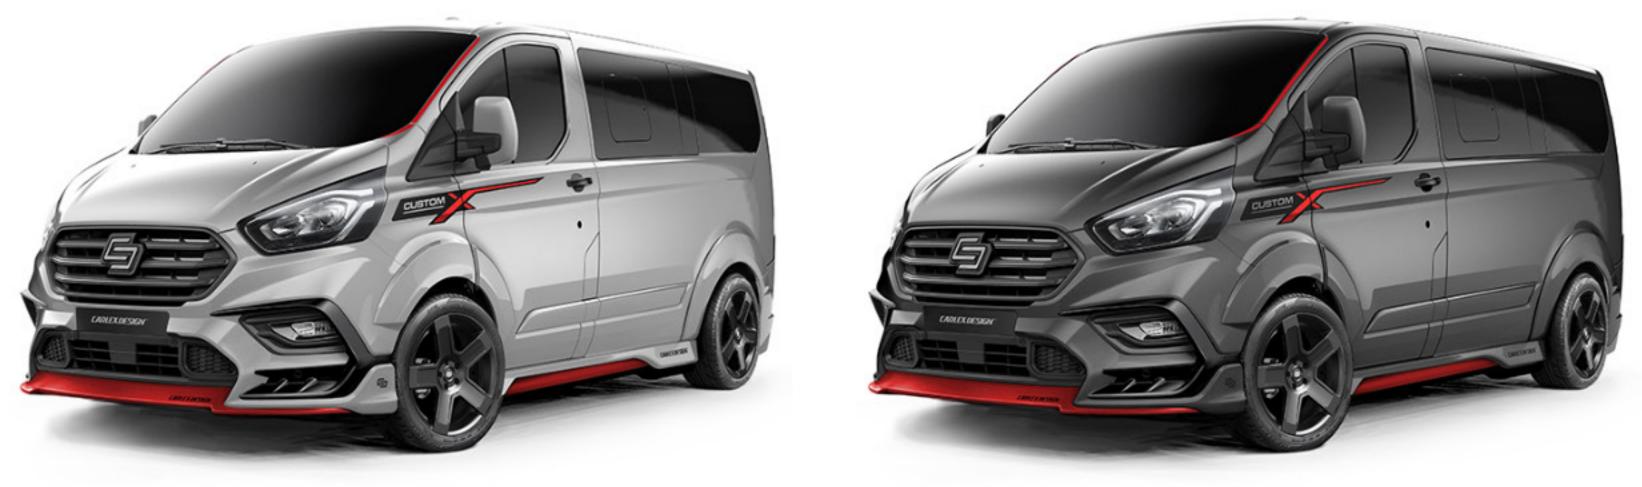

# FRONT BUMPER

+ GRILLE

ARCH EXTENSIONS

> SIDE SILLS

MOONDUST SILVER METALLIC

FROZEN WHITE

# COLOURS

MAGNETIC METALLIC

AGATE BLACK METALLIC

DIFFUSED SILVER METALLIC

ORANGE GLOW METALLIC

CHROME BLUE METALLIC

# COLOURS

RACE RED METALLIC

**KAPOOR RED** METALLIC

**BLAZER BLUE** METALLIC