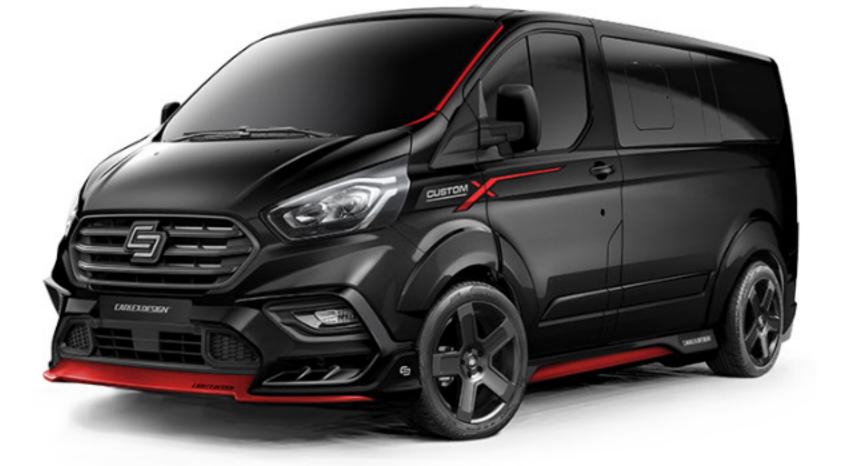

# EXTERIOR

The aggressive body kit, the energetic stickers, and the 18-inch bespoke rims make the vehicle look fresh and sporty.

# FRONT BUMPER

+ GRILLE

ARCH EXTENSIONS

> SIDE SILLS

MOONDUST SILVER METALLIC

FROZEN WHITE