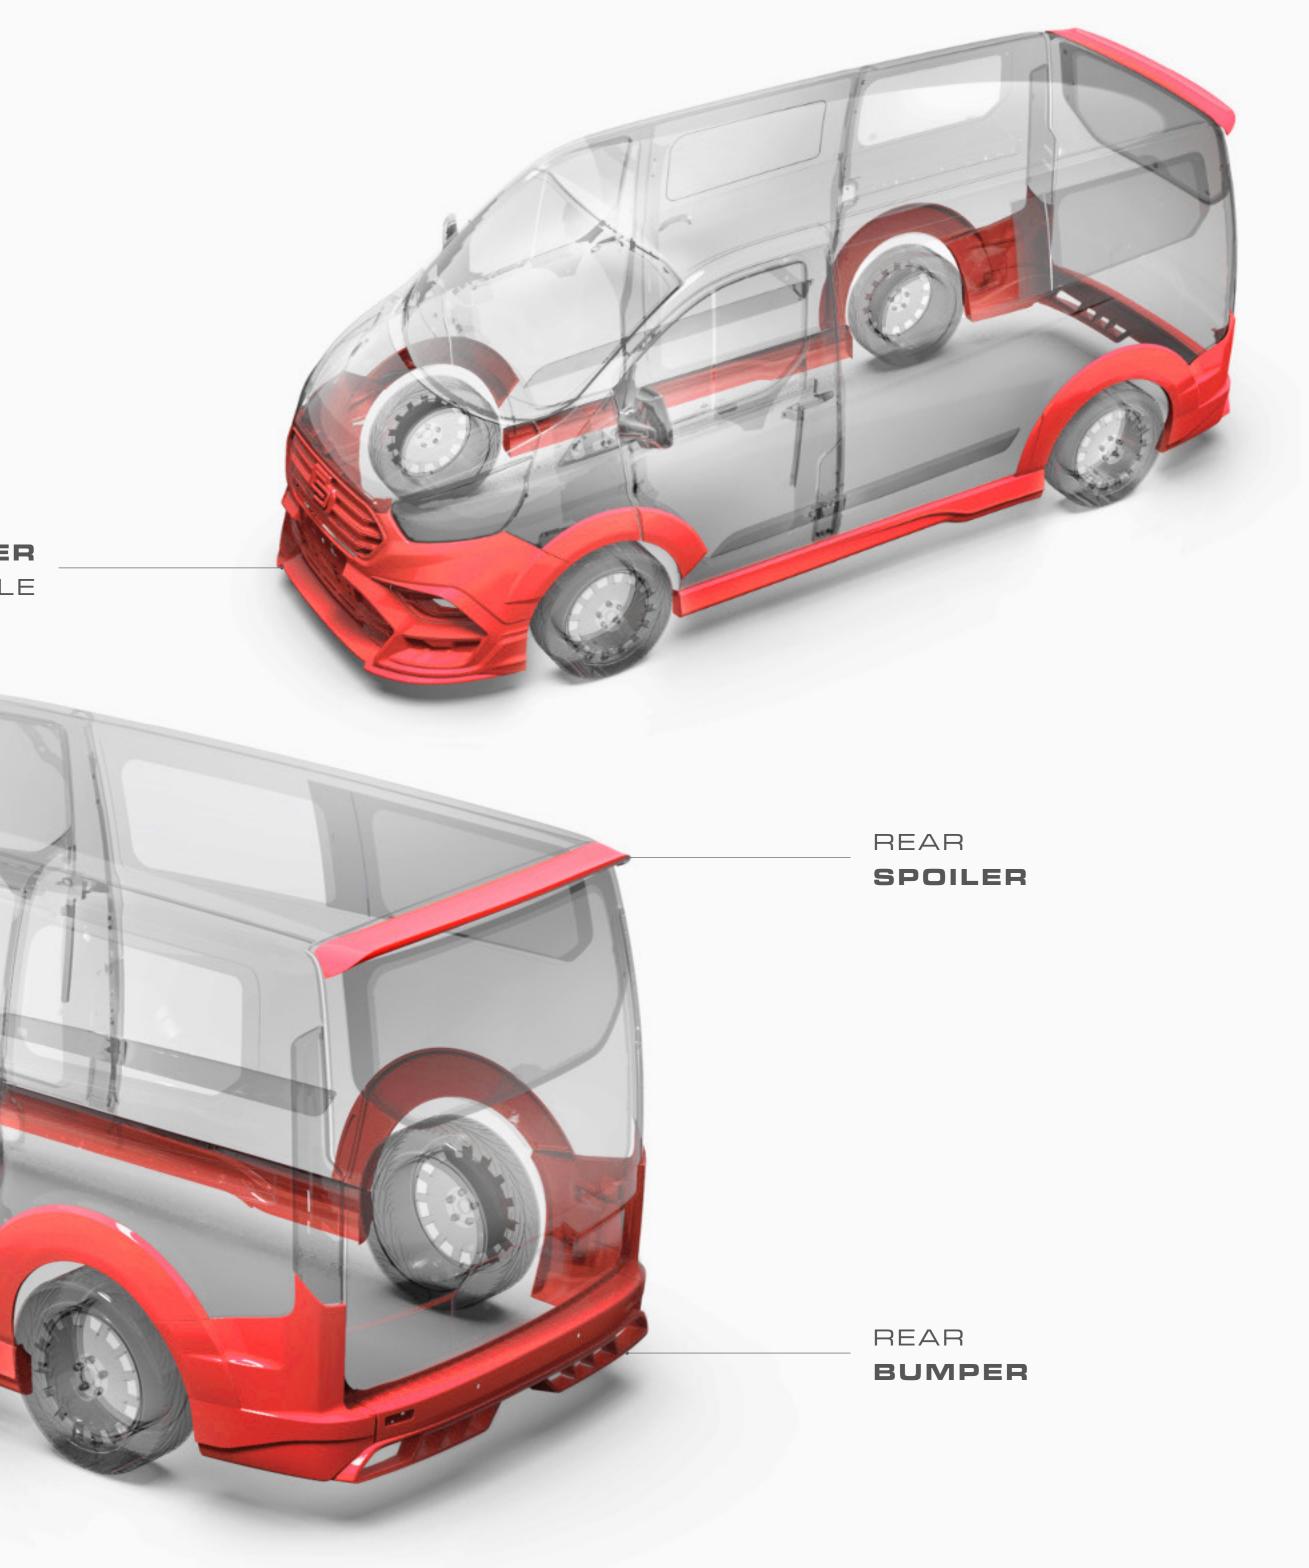

#### / Body kit

front bumper, grille, front arch extensions, front door extensions, rear arch extensions, side sills, rear wing quarters, rear bumper, roof spoiler

- / Painting halogen light covers black
- / Double exhaust endings
- / Styling package