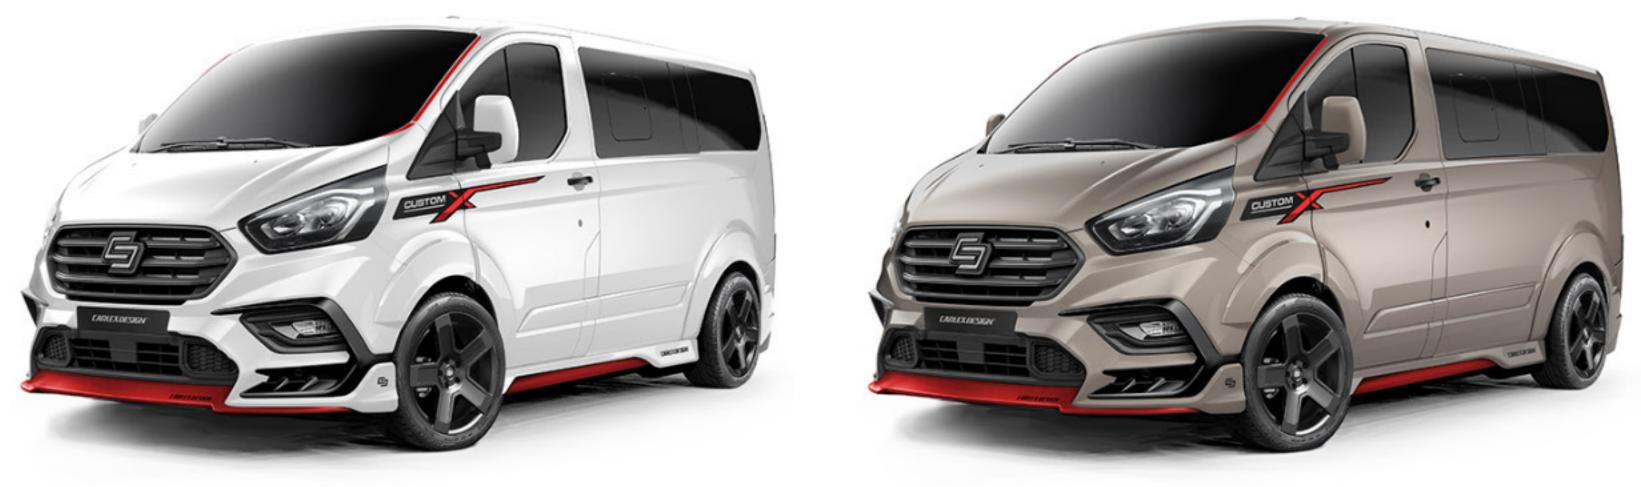

# FRONT BUMPER

+ GRILLE

ARCH EXTENSIONS

> SIDE SILLS

MOONDUST SILVER METALLIC

FROZEN WHITE

# COLOURS

MAGNETIC METALLIC

AGATE BLACK METALLIC

DIFFUSED SILVER METALLIC

ORANGE GLOW METALLIC

CHROME BLUE METALLIC

# COLOURS

RACE RED METALLIC

**KAPOOR RED** METALLIC

**BLAZER BLUE** METALLIC